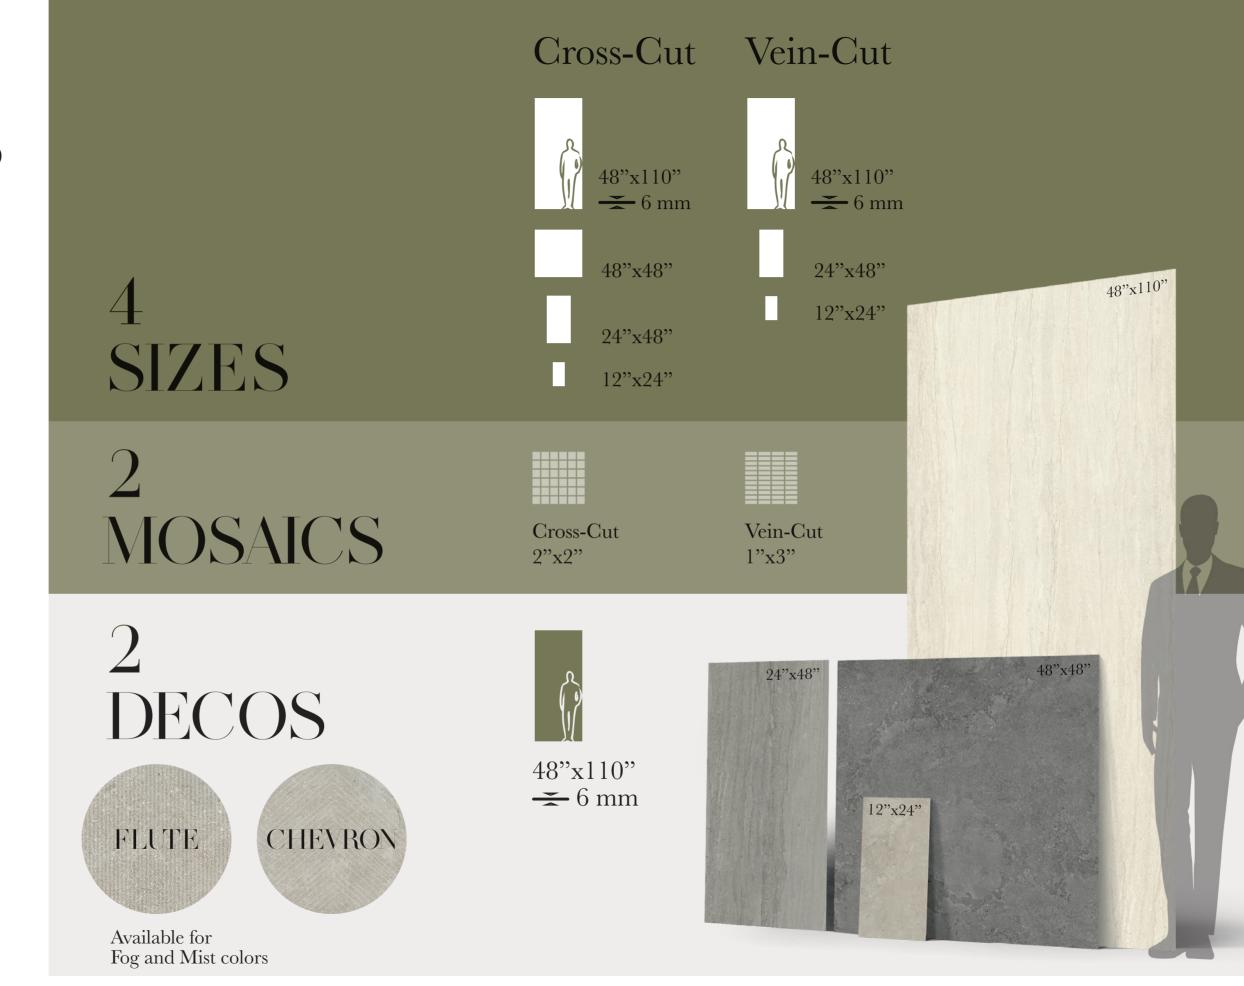

EcoStone pays homage to the timeless beauty of travertine with two distinctive surface finishes inspired by different cutting techniques.

**Cross-Cut**, which emphasises the cloudlike patterns that make this prestigious natural material unique, and **Vein-Cut**, showing the banding and linear lines of the veining in the natural material.

### 2 SURFACES

### 5 COLORS

.4.