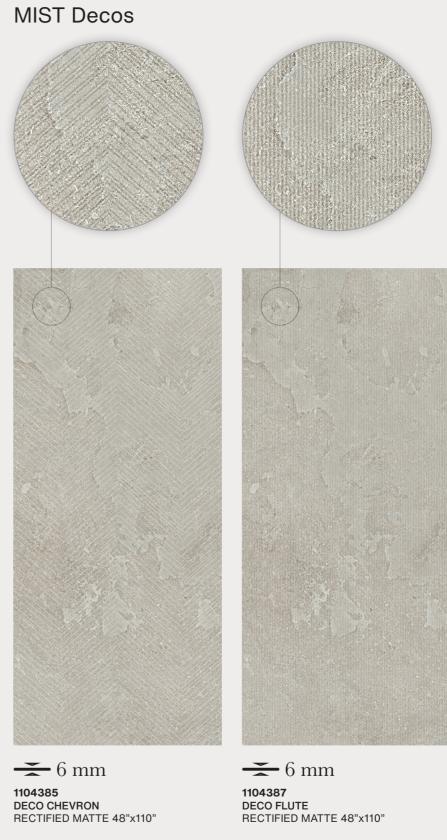

### CROSS-CUT

| Colors | 12"x24"<br>8 mm | 24"x48"<br>8 mm | 48"x48"<br>8 mm | 48"x110"<br>6 mm | 48"x110"<br>DECO<br>6 mm               | 12"x12"<br>mosaic<br>(2"x2")<br>8 mm | Bulinose<br>3"x12"<br>8 mm |
|--------|-----------------|-----------------|-----------------|------------------|----------------------------------------|--------------------------------------|----------------------------|
| FOG    | 1104329         | 1104298         | 1104394         | 1104374          | Chevron<br>1104384<br>Flute<br>1104386 | 1104344                              | 1104349                    |
| JUTE   | 1104330         | 1104299         | 1104395         | 1104375          | -                                      | 1104345                              | 1104350                    |
| MIST   | 1104331         | 1104300         | 1104396         | 1104376          | Chevron<br>1104385<br>Flute<br>1104387 | 1104346                              | 1104351                    |
| FOSSIL | 1104332         | 1104301         | 1104397         | 1104377          | -                                      | 1104347                              | 1104352                    |
| PUMICE | 1104333         | 1104302         | 1104398         | 1104378          | -                                      | 1104348                              | 1104353                    |