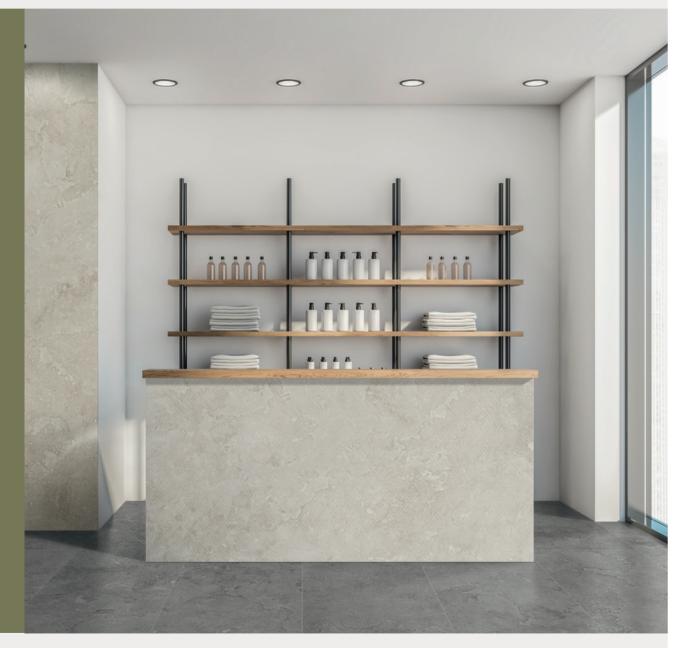

#### FOG

1104329 RECTIFIED MATTE 12"x24"

1104298 RECTIFIED MATTE 24"x48"

RECTIFIED MATTE 48"x48"

MOSAIC (2"x2") RECTIFIED MATTE 12"x12"

1104349 BULLNOSE RECTIFIED MATTE 3"x12" JUTE

1104330

1104299

RECTIFIED MATTE 24"x48"

1104395

RECTIFIED MATTE 48"x48"

1104345

MOSAIC (2"x2") RECTIFIED MATTE 12"x12"

BULLNOSE RECTIFIED MATTE 3"x12" **MIST** 

**FOSSIL** 

**PUMICE** 