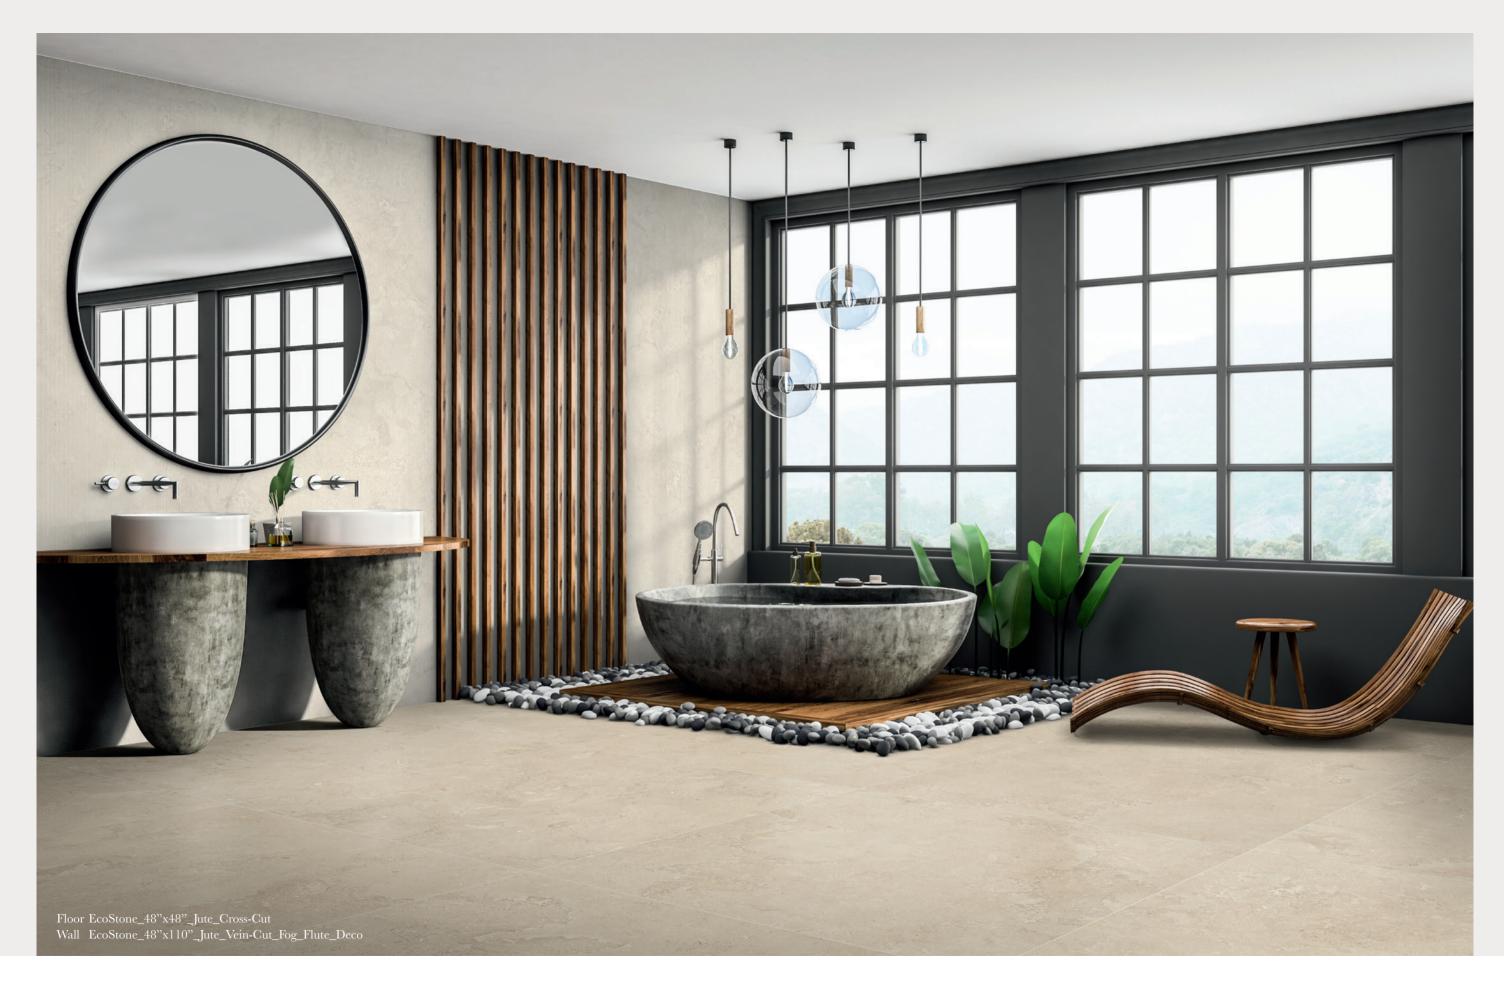

# KITCHEN

MILE®stone uses local and regional raw materials that are non-flammable and contain no VOCs for better air quality.

Floor EcoStone\_24"x48"\_Jute\_Cross-Cut Wall EcoStone\_48"x110"\_Fossil\_Vein-Cut