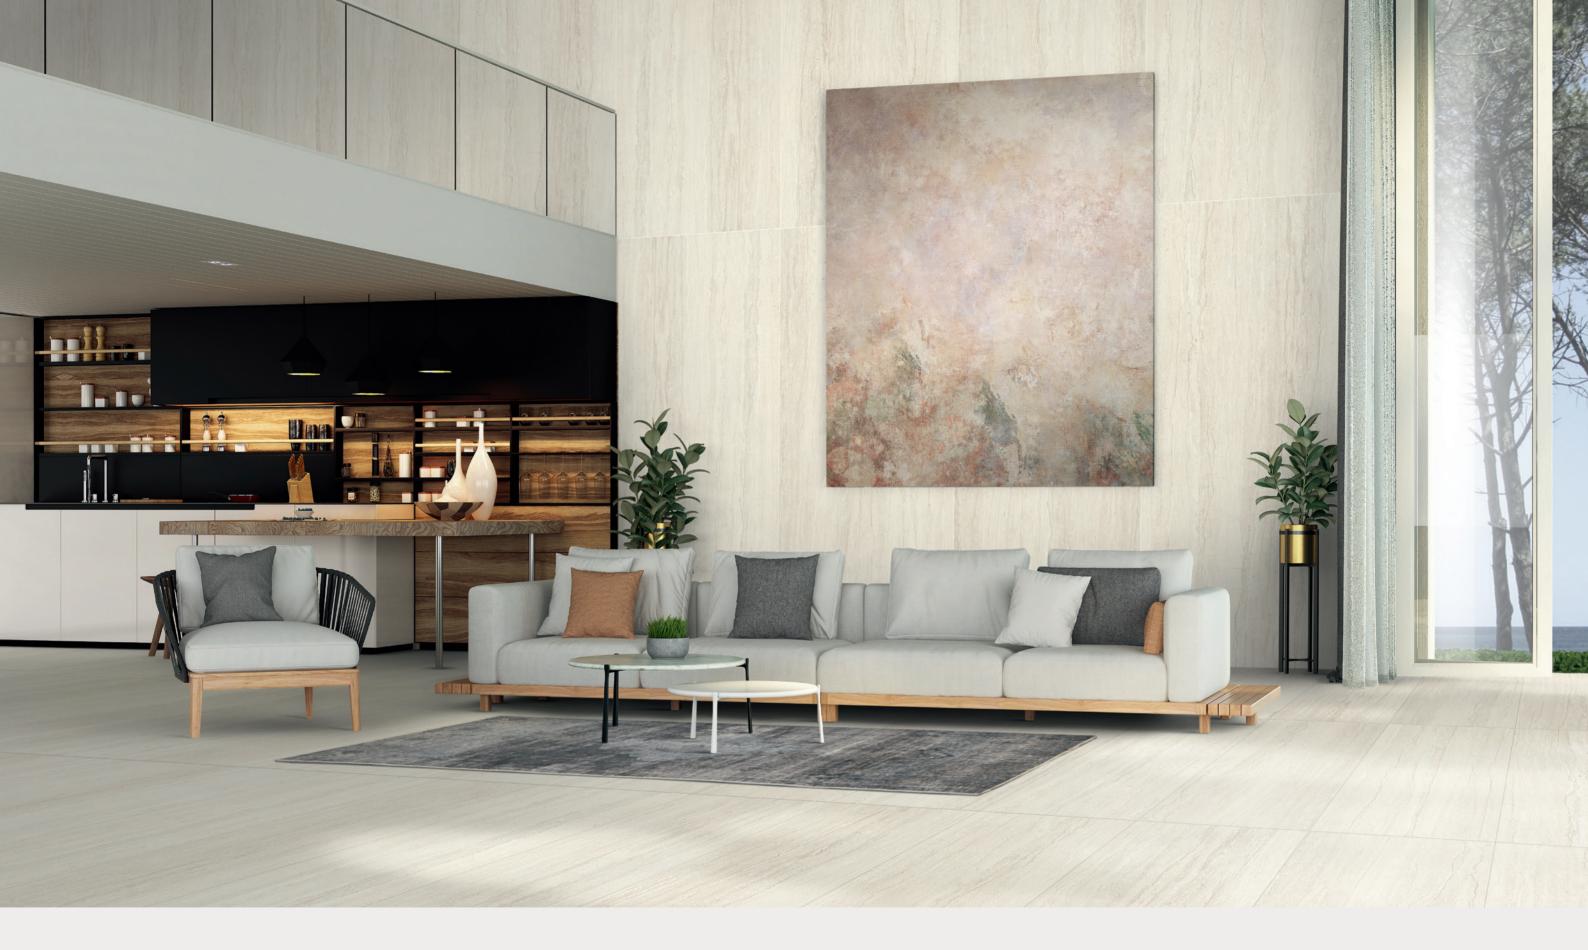

# LIVING

MILE® stone contributes to the annual removal of > 5000 Metric Tonnes of CO<sub>2</sub> from the Atmosphere.

Floor EcoStone\_48"x48"\_Fossil\_Cross-Cut Wall EcoStone\_48"x110"\_Pumice\_Vein-Cut