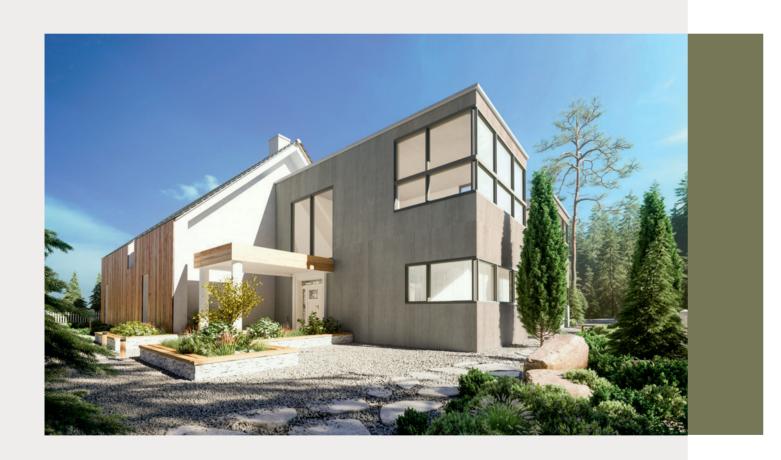

# FAÇADE

Installing LED lights can lower consumption and improve energy efficiency by as much as 75% - 90%.

.16.

Wall EcoStone\_48"x110"\_Pumice\_Cross-Cut