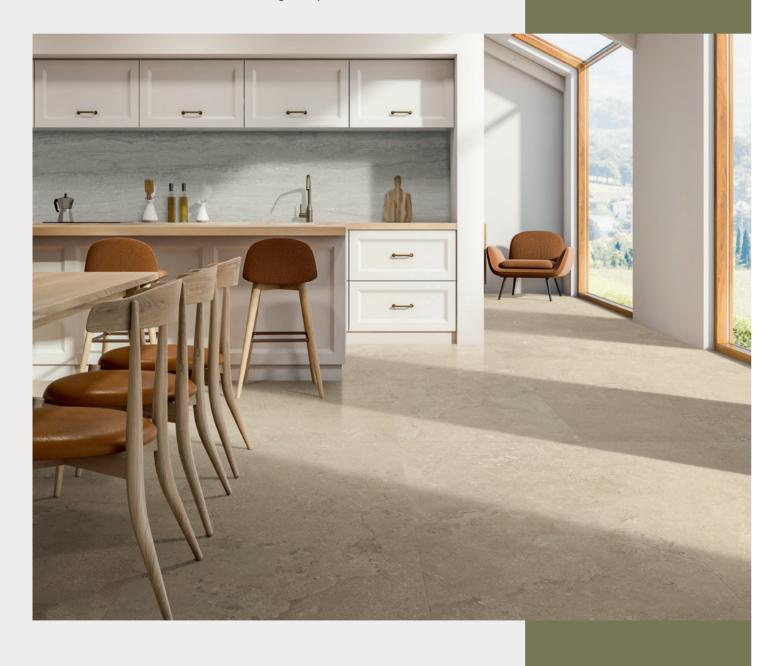

# KITCHEN

MILE®stone uses local and regional raw materials that are non-flammable and contain no VOCs for better air quality.

Floor EcoStone\_24"x48"\_Jute\_Cross-Cut Wall EcoStone\_48"x110"\_Fossil\_Vein-Cut