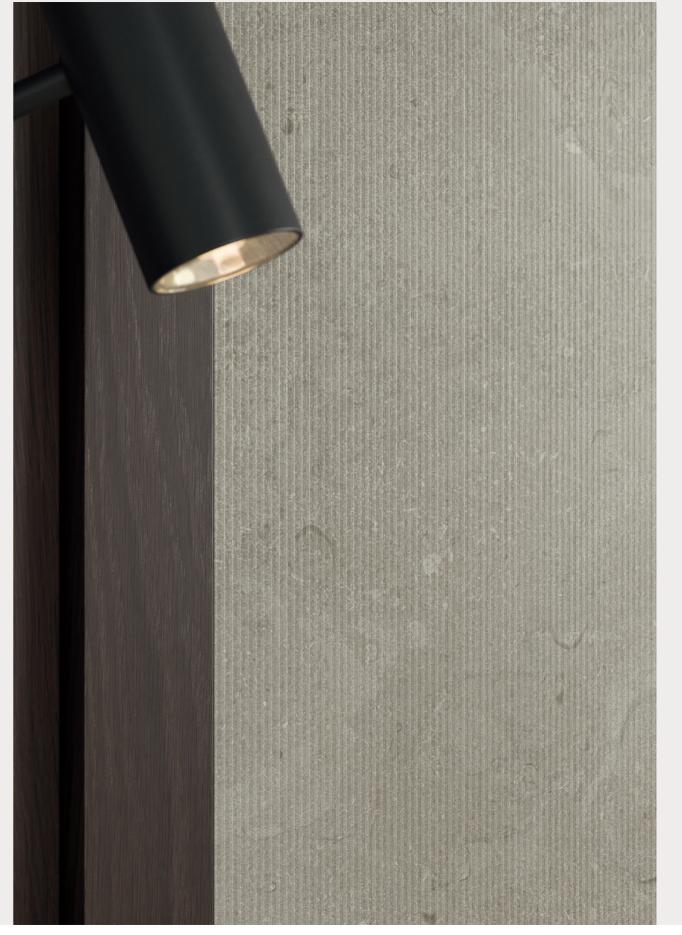

# FAÇADE

Installing LED lights can lower consumption and improve energy efficiency by as much as 75% - 90%.

.16.

Wall EcoStone\_48"x110"\_Pumice\_Cross-Cut