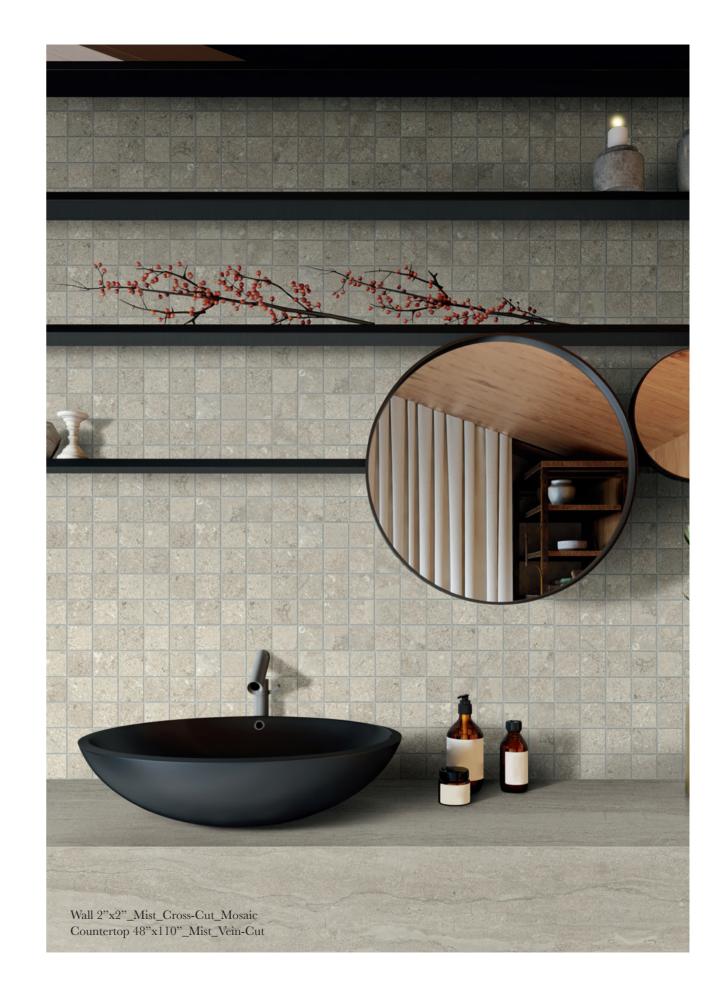

# BATHROOM

Using MILE® stone tiles results in the lowest embodied carbon flooring, that will serve the full life of your project.

. 30 .

. 34 .