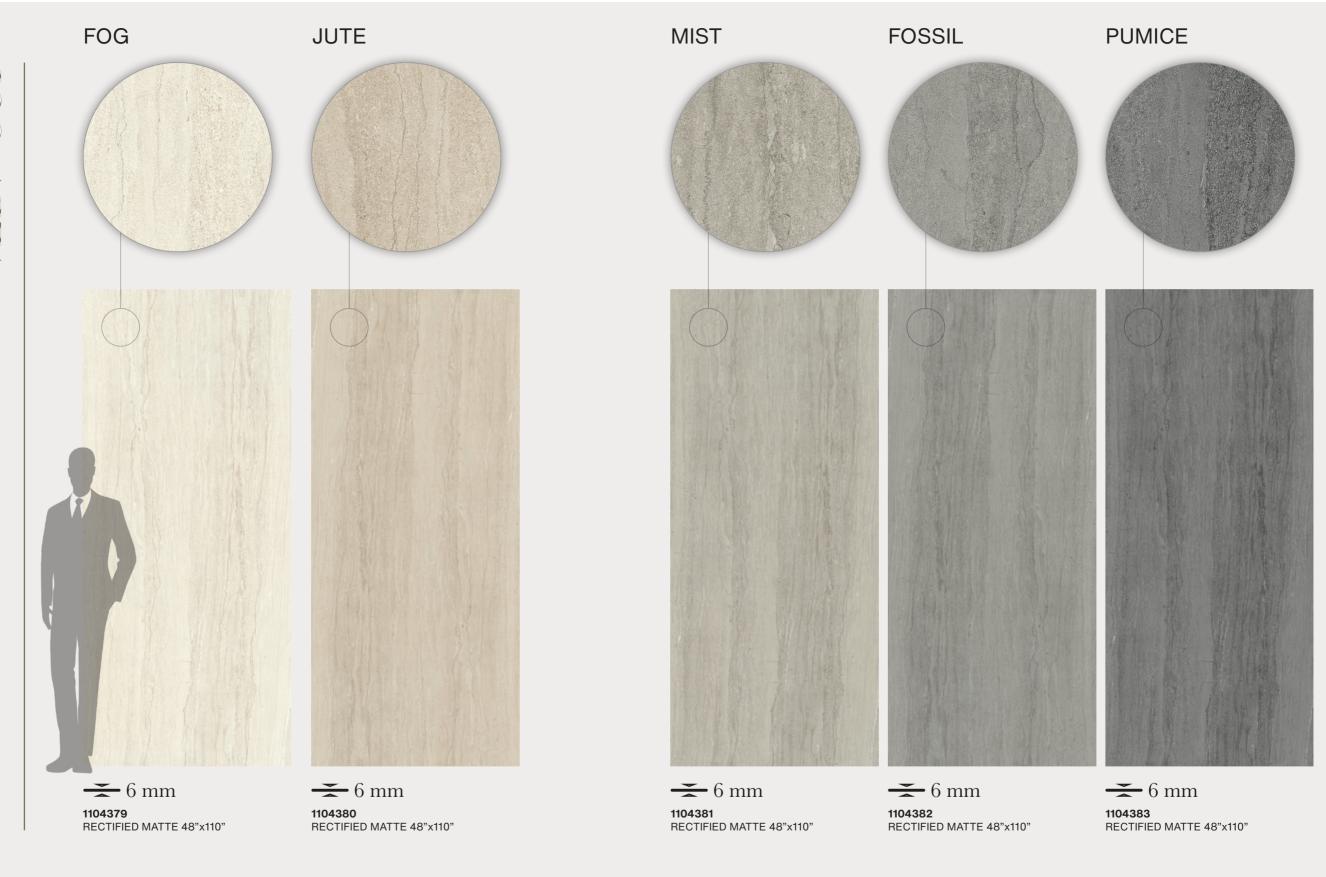

EcoStone pays homage to the timeless beauty of travertine with two distinctive surface finishes inspired by different cutting techniques.

**Cross-Cut**, which emphasises the cloudlike patterns that make this prestigious natural material unique, and **Vein-Cut**, showing the banding and linear lines of the veining in the natural material.

### CROSS-CUT

| Colors | 12"x24"<br>8 mm | 24"x48"<br>8 mm | 48"x48"<br>8 mm | 48"x110"<br>6 mm | 48"x110"<br>DECO<br>6 mm               | 12"x12"<br>mosaic<br>(2"x2")<br>8 mm | Bulinose<br>3"x12"<br>8 mm |
|--------|-----------------|-----------------|-----------------|------------------|----------------------------------------|--------------------------------------|----------------------------|
| FOG    | 1104329         | 1104298         | 1104394         | 1104374          | Chevron<br>1104384<br>Flute<br>1104386 | 1104344                              | 1104349                    |
| JUTE   | 1104330         | 1104299         | 1104395         | 1104375          | -                                      | 1104345                              | 1104350                    |
| MIST   | 1104331         | 1104300         | 1104396         | 1104376          | Chevron<br>1104385<br>Flute<br>1104387 | 1104346                              | 1104351                    |
| FOSSIL | 1104332         | 1104301         | 1104397         | 1104377          | -                                      | 1104347                              | 1104352                    |
| PUMICE | 1104333         | 1104302         | 1104398         | 1104378          | -                                      | 1104348                              | 1104353                    |

### VEIN-CUT

| Colors | 12"x24"<br>8 mm | 24"x48"<br>8 mm | 48"x110"<br>6 mm | 12"x12"<br>mosaic<br>(1"x3")<br>8 mm | Bullnose<br>3"x12"<br>8 mm |
|--------|-----------------|-----------------|------------------|--------------------------------------|----------------------------|
| FOG    | 1104334         | 1104303         | 1104379          | 1104339                              | 1104354                    |
| JUTE   | 1104335         | 1104304         | 1104380          | 1104340                              | 1104355                    |
| MIST   | 1104336         | 1104305         | 1104381          | 1104341                              | 1104356                    |
| FOSSIL | 1104337         | 1104306         | 1104382          | 1104342                              | 1104357                    |
| PUMICE | 1104338         | 1104307         | 1104383          | 1104343                              | 1104358                    |