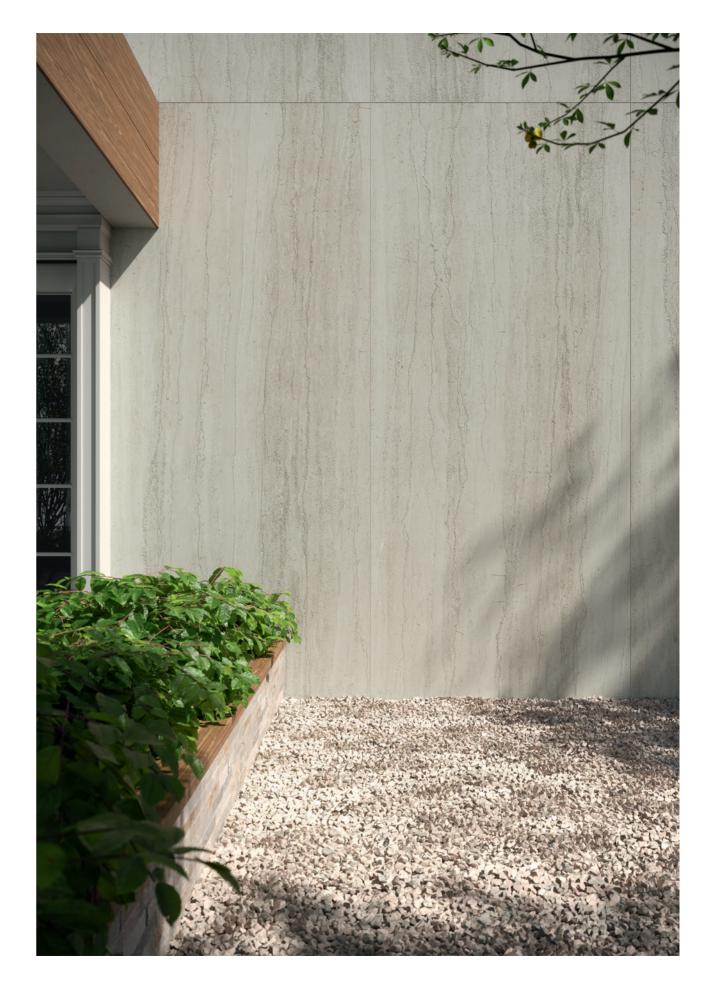

EcoStone pays homage to the timeless beauty of travertine with two distinctive surface finishes inspired by different cutting techniques.

**Cross-Cut**, which emphasises the cloudlike patterns that make this prestigious natural material unique, and **Vein-Cut**, showing the banding and linear lines of the veining in the natural material.