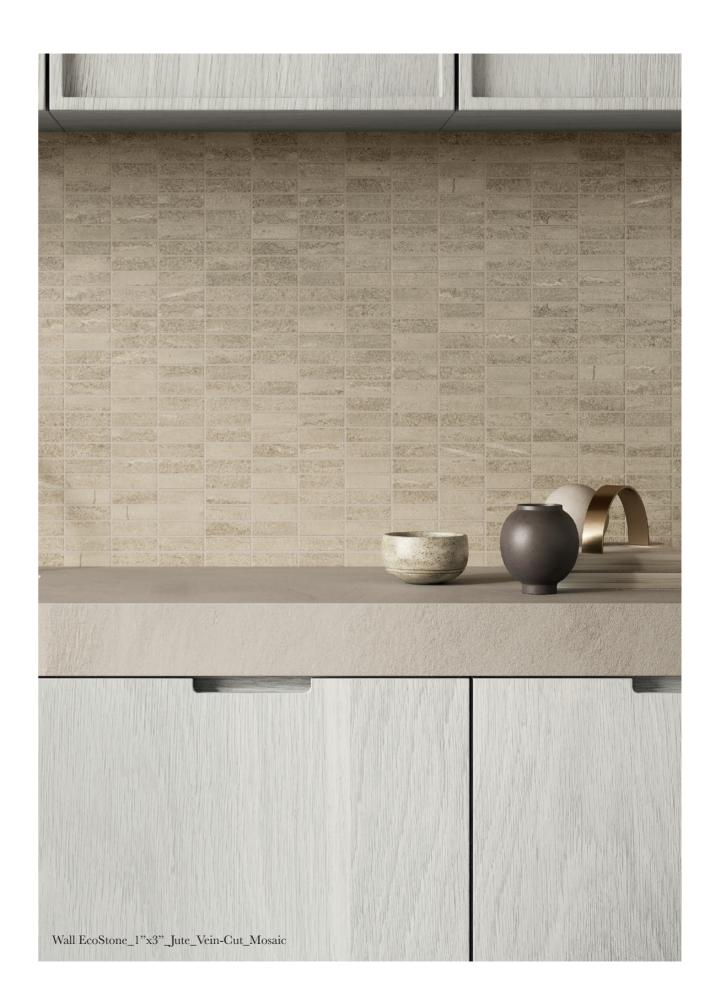

EcoStone pays homage to the timeless beauty of travertine with two distinctive surface finishes inspired by different cutting techniques.

**Cross-Cut**, which emphasises the cloudlike patterns that make this prestigious natural material unique, and **Vein-Cut**, showing the banding and linear lines of the veining in the natural material.