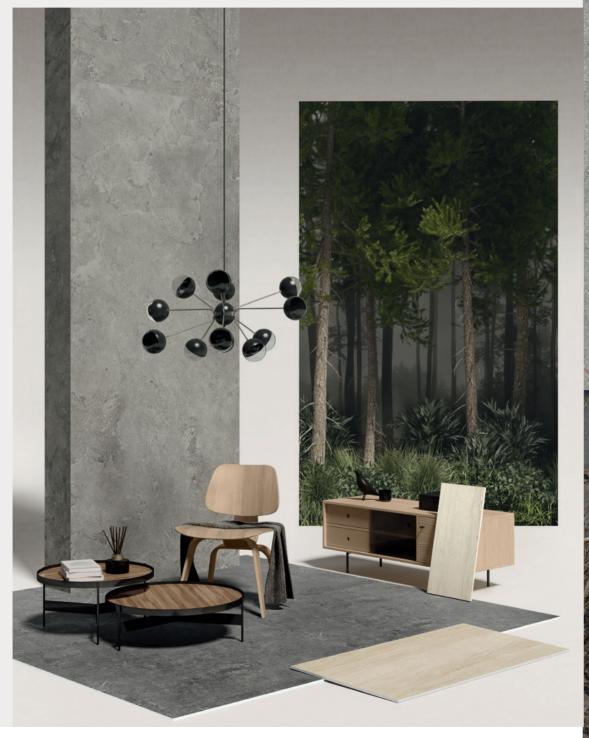

e lifestyle** that revolves around our many environments. For lifestyles that **value design**, **beauty**, **and sustainability**, **EcoStone offers a larger contribution**.

A contribution to design with the impact of large format; to beauty for any environment with the versatility of stone looks; and to a sustainable lifestyle through carbon neutrality.

The same effort that we put into design, we put into caring for the environment.

EcoStone pays homage to the timeless beauty of travertine with two distinctive surface finishes inspired by different cutting techniques.

**Cross-Cut**, which emphasises the cloudlike patterns that make this prestigious natural material unique, and **Vein-Cut**, showing the banding and linear lines of the veining in the natural material.

### 2 SURFACES





### 5 COLORS













.4.

#### FOG



1104329 RECTIFIED MATTE 12"x24"

1104298 RECTIFIED MATTE 24"x48"

RECTIFIED MATTE 48"x48"

MOSAIC (2"x2") RECTIFIED MATTE 12"x12"

1104349 BULLNOSE RECTIFIED MATTE 3"x12" JUTE



1104330

1104299

RECTIFIED MATTE 24"x48"

1104395

RECTIFIED MATTE 48"x48"

1104345

MOSAIC (2"x2") RECTIFIED MATTE 12"x12"

BULLNOSE RECTIFIED MATTE 3"x12" **MIST** 



**FOSSIL** 



**PUMICE** 



1104344

RECTIFIED MATTE 12"x24"

1104350

1104300

1104331

RECTIFIED MATTE 24"x48"

RECTIFIED MATTE 12"x24"

1104396

**MIST** 

1104336

1104305

1104341

1104356

BULLNOSE

MOSAIC (1"x3")

RECTIFIED MATTE 12"x24"

RECTIFIED MATTE 24"x48"

RECTIFIED MATTE 12"x12"

RECTIFIED MATTE 3"x12"

RECTIFIED MATTE 48"x48"

1104346

MOSAIC (2"x2") RECTIFIED MATTE 12"x12"

1104351