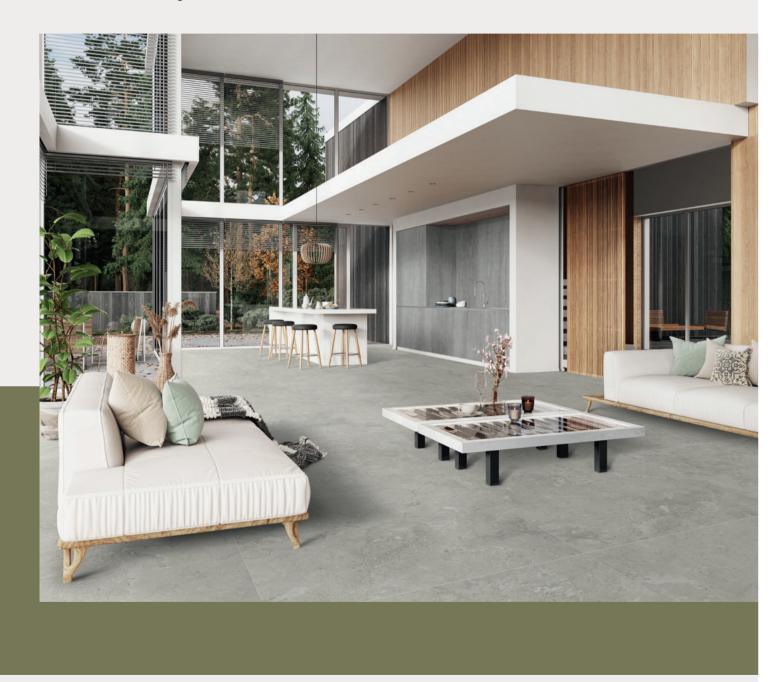

# COMMERCIAL

Talk about Eco-friendly - Porcelain Tile is the most durable material that can be used as a surface. It is the most cost-effective flooring option in the long run, and consequently the most sustainable choice.

Floor EcoStone\_24"x48"\_Pumice\_Cross-Cut Wall EcoStone\_48"x110"\_Mist\_Cross-Cut EcoStone\_48"x110"\_Mist\_Chevron\_Deco

Floor EcoStone\_24"x48"\_Fog\_Vein-Cut Wall EcoStone\_48"x110"\_Fog\_Vein-Cut