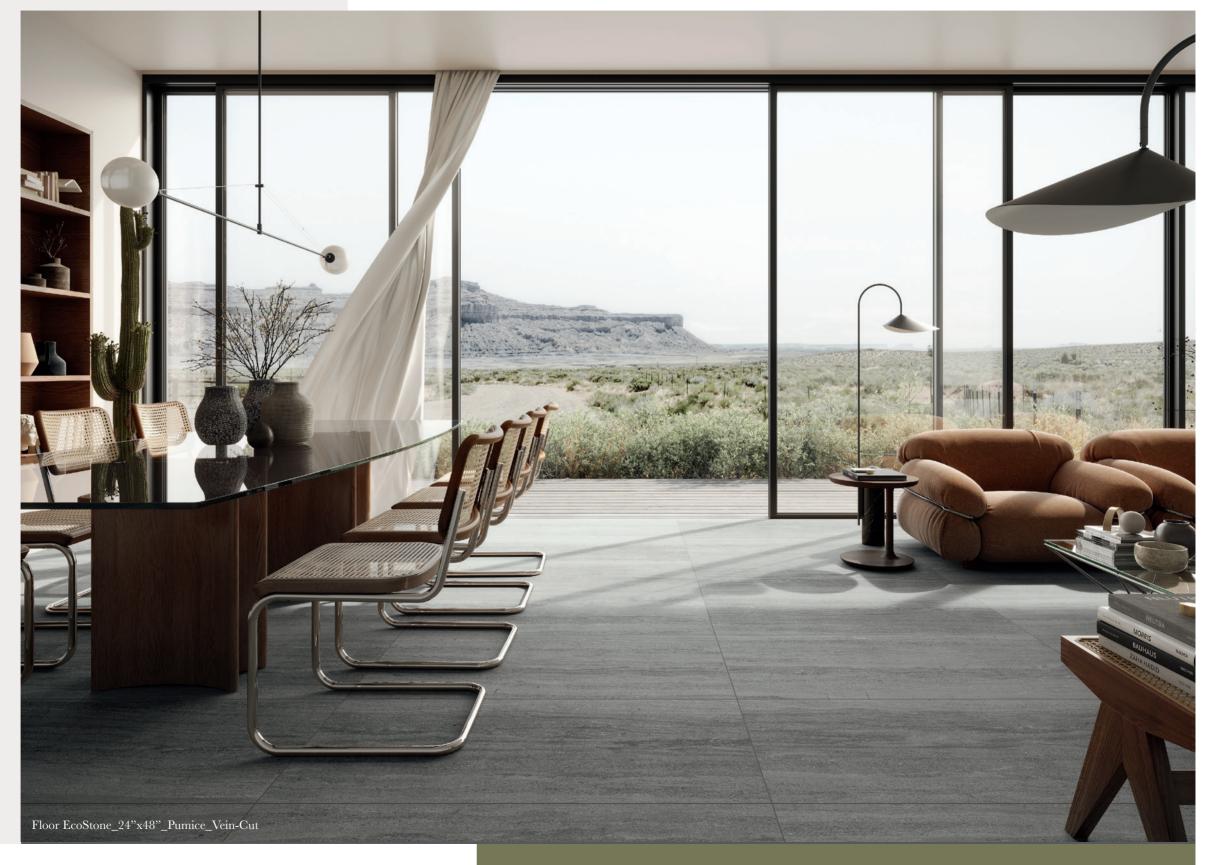

# LIVING

MILE® stone contributes to the annual removal of > 5000 Metric Tonnes of CO<sub>2</sub> from the Atmosphere.

Floor EcoStone\_48"x48"\_Fossil\_Cross-Cut Wall EcoStone\_48"x110"\_Pumice\_Vein-Cut