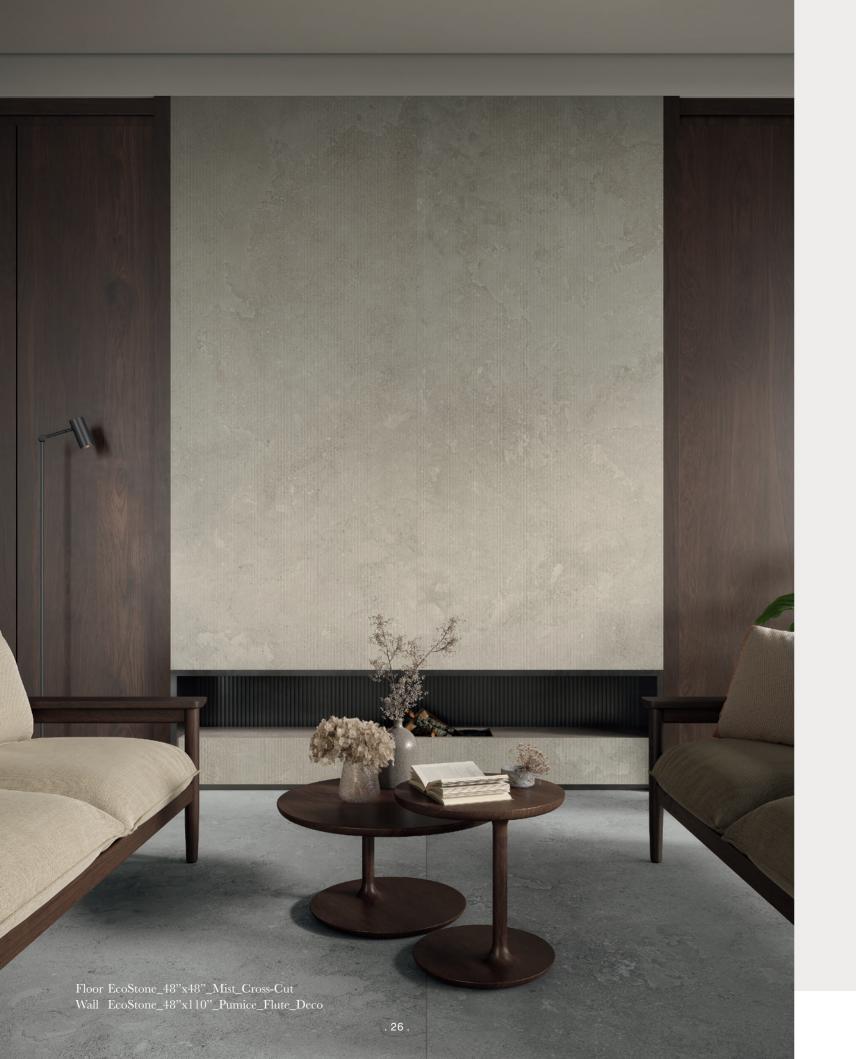

ghts can lower consumption and improve energy efficiency by as much as 75% - 90%.







.16.





Wall EcoStone\_48"x110"\_Pumice\_Cross-Cut

# COMMERCIAL



Talk about Eco-friendly - Porcelain Tile is the most durable material that can be used as a surface. It is the most cost-effective flooring option in the long run, and consequently the most sustainable choice.



Floor EcoStone\_24"x48"\_Pumice\_Cross-Cut Wall EcoStone\_48"x110"\_Mist\_Cross-Cut EcoStone\_48"x110"\_Mist\_Chevron\_Deco





Floor EcoStone\_24"x48"\_Fog\_Vein-Cut Wall EcoStone\_48"x110"\_Fog\_Vein-Cut

. 22 .

# LIVING



MILE® stone contributes to the annual removal of > 5000 Metric Tonnes of CO<sub>2</sub> from the Atmosphere.



Floor EcoStone\_48"x48"\_Fossil\_Cross-Cut Wall EcoStone\_48"x110"\_Pumice\_Vein-Cut







# KITCHEN



MILE®stone uses local and regional raw materials that are non-flammable and contain no VOCs for better air quality.



Floor EcoStone\_24"x48"\_Jute\_Cross-Cut Wall EcoStone\_48"x110"\_Fossil\_Vein-Cut



. 28 .

# BATHROOM



Using MILE® stone tiles results in the lowest embodied carbon flooring, that will serve the full life of your project.





. 30 .







. 34 .





### CROSS-CUT

| Colors | 12"x24"<br>8 mm | 24"x48"<br>8 mm | 48"x48"<br>8 mm | 48"x110"<br>6 mm | 48"x110"<br>DECO<br>6 mm               | 12"x12"<br>mosaic<br>(2"x2")<br>8 mm | Bulinose<br>3"x12"<br>8 mm |
|--------|-----------------|-----------------|-----------------|------------------|----------------------------------------|--------------------------------------|----------------------------|
| FOG