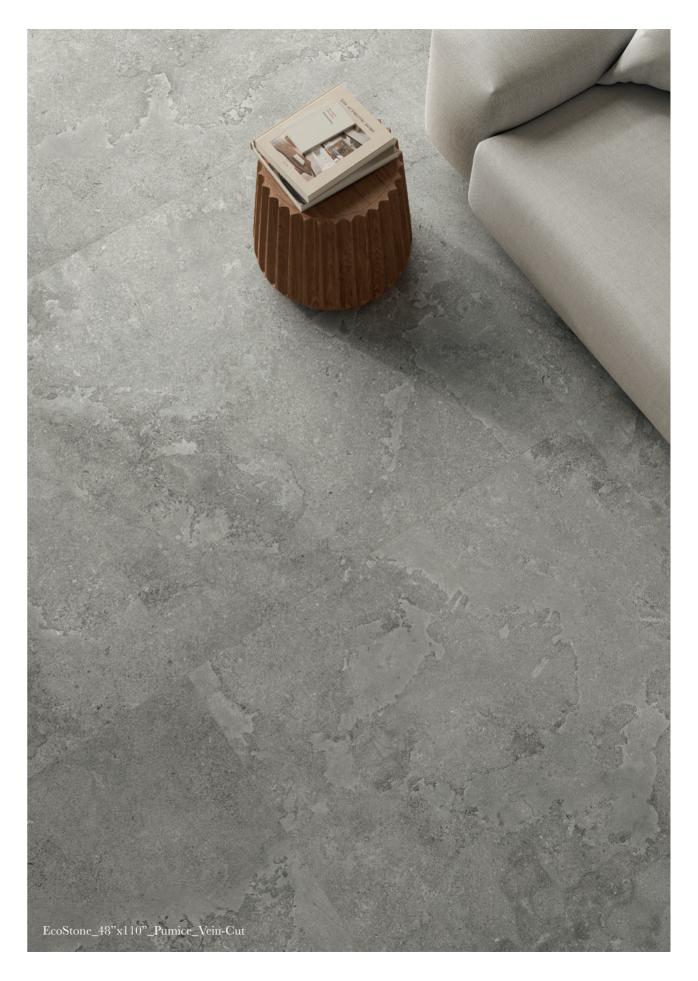

EcoStone pays homage to the timeless beauty of travertine with two distinctive surface finishes inspired by different cutting techniques.

**Cross-Cut**, which emphasises the cloudlike patterns that make this prestigious natural material unique, and **Vein-Cut**, showing the banding and linear lines of the veining in the natural material.