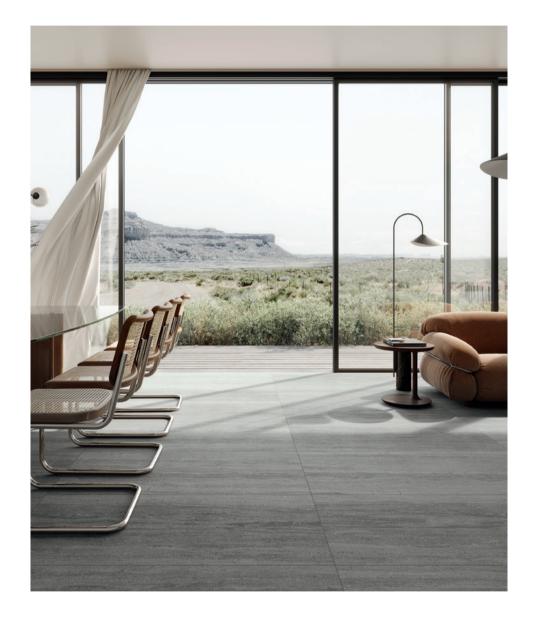

# EcoStone

EcoStone elevates a **sustainable lifestyle** that revolves around our many environments. For lifestyles that **value design**, **beauty**, **and sustainability**, **EcoStone offers a larger contribution**.

A contribution to design with the impact of large format; to beauty for any environment with the versatility of stone looks; and to a sustainable lifestyle through carbon neutrality.

The same effort that we put into design, we put into caring for the environment.

EcoStone pays homage to the timeless beauty of travertine with two distinctive surface finishes inspired by different cutting techniques.

**Cross-Cut**, which emphasises the cloudlike patterns that make this prestigious natural material unique, and **Vein-Cut**, showing the banding and linear lines of the veining in the natural material.