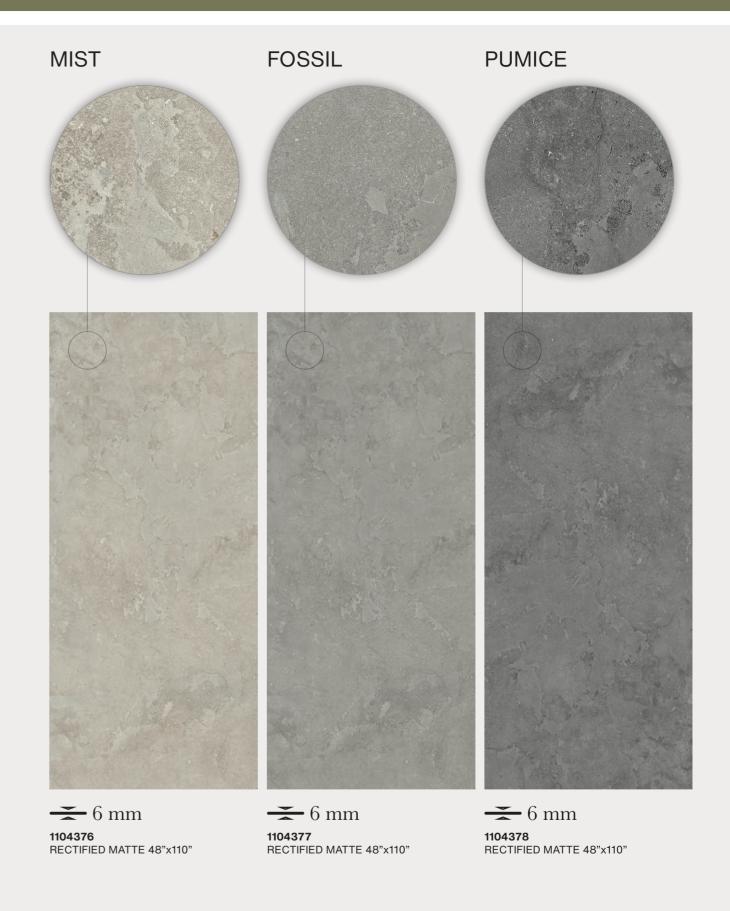

RECTIFIED MATTE 24"x48"

1104395

RECTIFIED MATTE 48"x48"

1104345

MOSAIC (2"x2") RECTIFIED MATTE 12"x12"

BULLNOSE RECTIFIED MATTE 3"x12" **MIST** 

**FOSSIL** 

**PUMICE** 