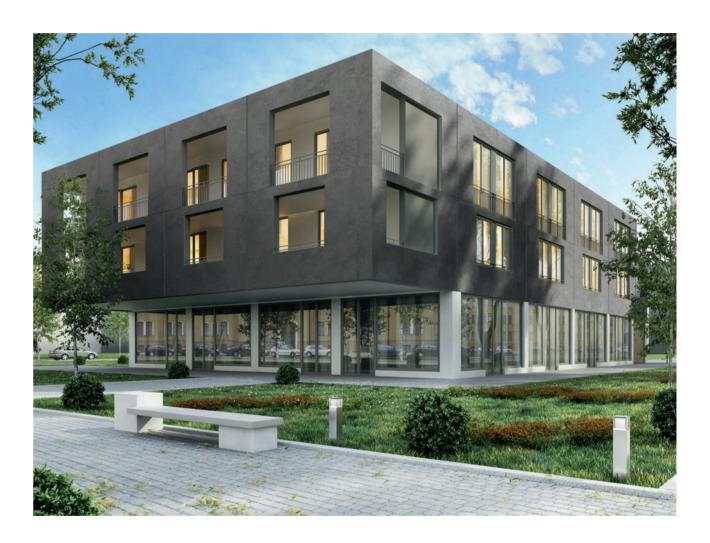

# COMMERCIAL

Talk about Eco-friendly - Porcelain Tile is the most durable material that can be used as a surface. It is the most cost-effective flooring option in the long run, and consequently the most sustainable choice.

Floor EcoStone\_24"x48"\_Pumice\_Cross-Cut Wall EcoStone\_48"x110"\_Mist\_Cross-Cut EcoStone\_48"x110"\_Mist\_Chevron\_Deco

Floor EcoStone\_24"x48"\_Fog\_Vein-Cut Wall EcoStone\_48"x110"\_Fog\_Vein-Cut