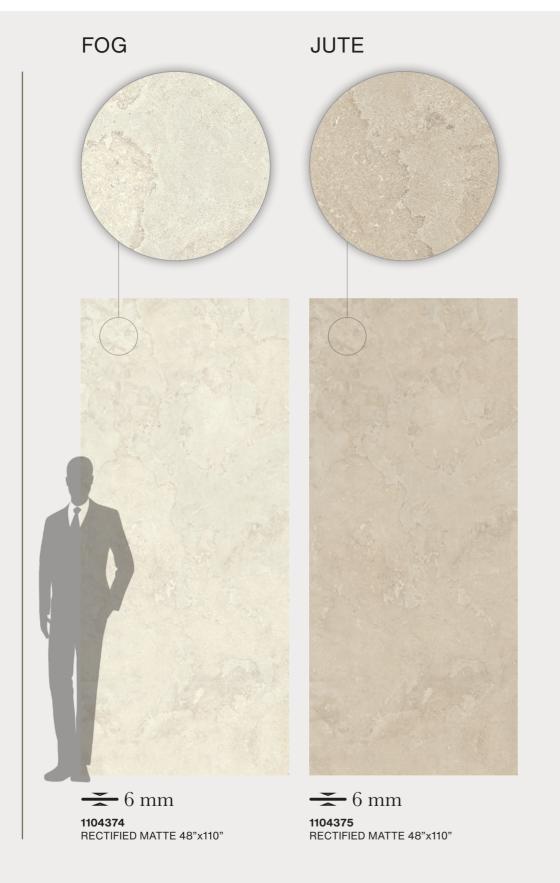

#### FOG

1104329 RECTIFIED MATTE 12"x24"

1104298 RECTIFIED MATTE 24"x48"

RECTIFIED MATTE 48"x48"

MOSAIC (2"x2") RECTIFIED MATTE 12"x12"

1104349 BULLNOSE RECTIFIED MATTE 3"x12" JUTE

1104330

1104299