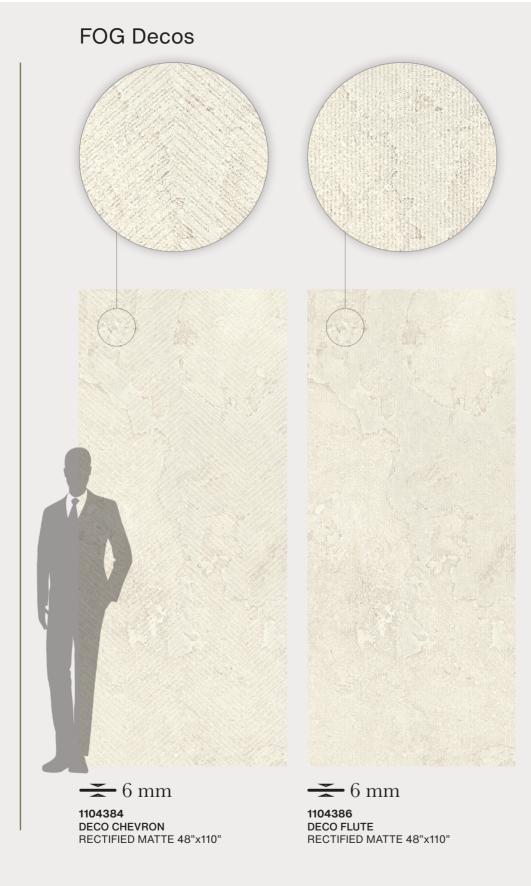

### CROSS-CUT

| Colors | 12"x24"<br>8 mm | 24"x48"<br>8 mm | 48"x48"<br>8 mm | 48"x110"<br>6 mm | 48"x110"<br>DECO<br>6 mm               | 12"x12"<br>mosaic<br>(2"x2")<br>8 mm | Bulinose<br>3"x12"<br>8 mm |
|--------|-----------------|-----------------|-----------------|------------------|----------------------------------------|--------------------------------------|----------------------------|
| FOG    | 1104329         | 1104298         | 1104394         | 1104374          | Chevron<br>1104384<br>Flute<br>1104386 | 1104344                              | 1104349                    |
| JUTE   | 1104330         | 1104299         | 1104395         | 1104375          | -                                      | 1104345                              | 1104350                    |
| MIST   | 1104331         | 1104300         | 1104396         | 1104376          | Chevron<br>1104385<br>Flute<br>1104387 | 1104346                              | 1104351                    |
| FOSSIL | 1104332         | 1104301         | 1104397         | 1104377          | -                                      | 1104347                              | 1104352                    |
| PUMICE | 1104333         | 1104302         | 1104398         | 1104378          | -                                      | 1104348                              | 1104353                    |