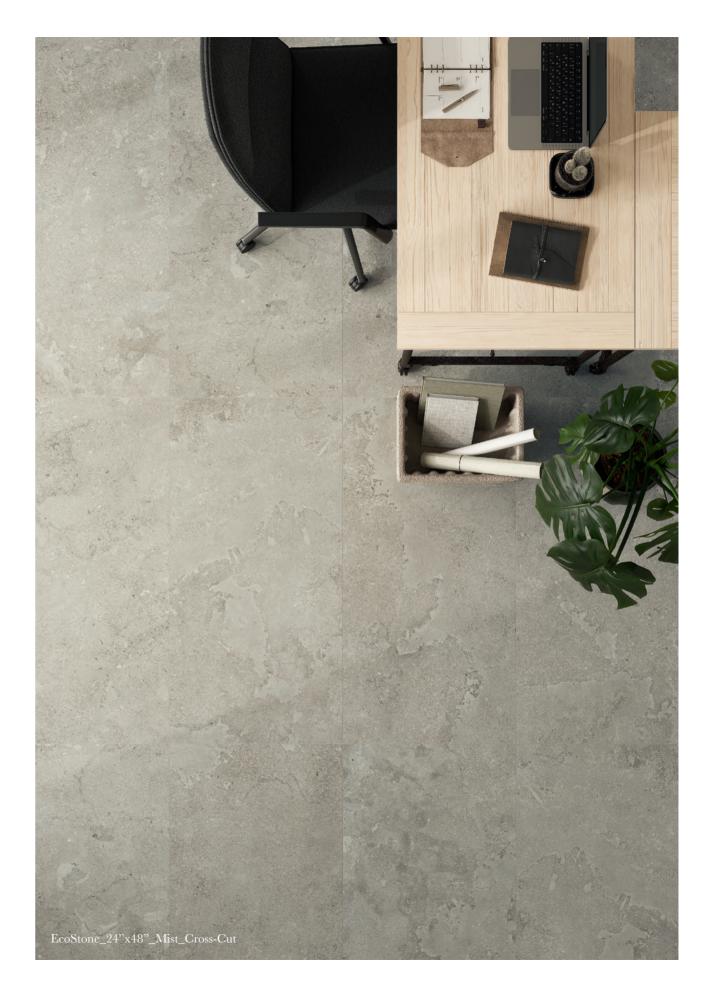

RECTIFIED MATTE 24"x48"

1104395

RECTIFIED MATTE 48"x48"

1104345

MOSAIC (2"x2") RECTIFIED MATTE 12"x12"

BULLNOSE RECTIFIED MATTE 3"x12" **MIST** 

**FOSSIL** 

**PUMICE** 

**MIST** 

1104336

1104305

1104341

1104356

BULLNOSE

MOSAIC (1"x3")

RECTIFIED MATTE 12"x24"