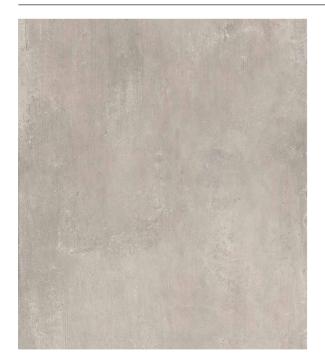

## CONCRETE BEAUTY

+ ONE's contemporary soul, which captures the look and the essence of poured concrete, is capable of creating a clean and simple style and giving each project a personal warm feeling and great visual charm. Its extreme attention to detail gives the environment elegance and vitality. Six outstanding color options and two finishes tell the inspiration of the authentic American industrial design, perfect for both residential and high-traffic commercial projects.

Six colors: chalk, greige, mud, ash, plumb and coal. Available in 12"x24", 24"x24", 24"x48", and 48"x48" floor & wall tile, 12"x12" mosaics.

Floor: +One\_48"x48"\_Greige\_Matte