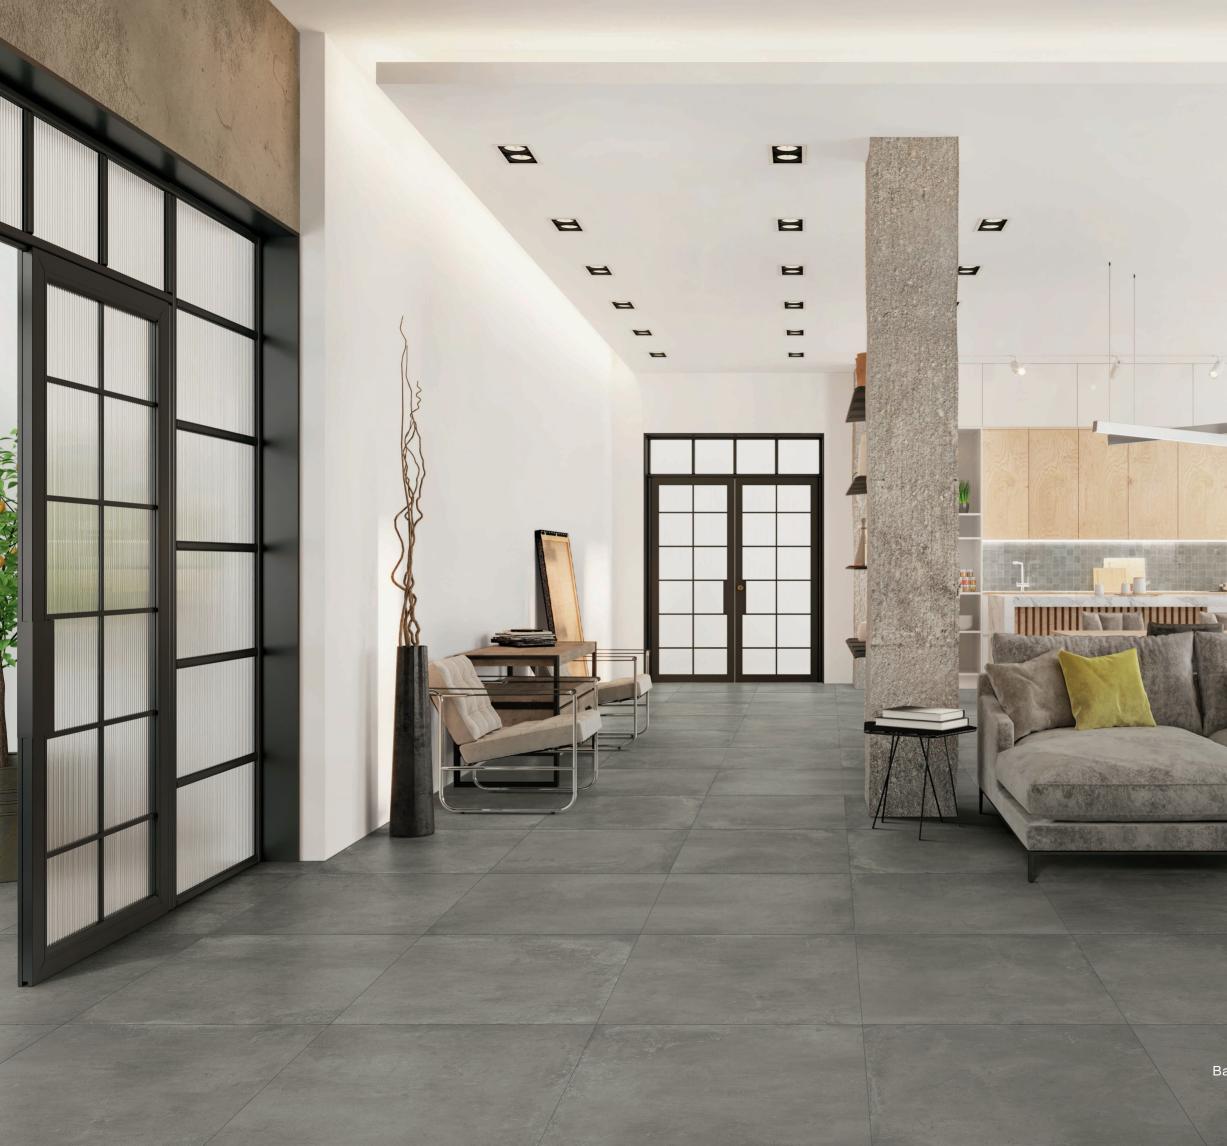

## CONCRETE BEAUTY

+ ONE's contemporary soul, which captures the look and the essence of poured concrete, is capable of creating a clean and simple style and giving each project a personal warm feeling and great visual charm. Its extreme attention to detail gives the environment elegance and vitality. Six outstanding color options and two finishes tell the inspiration of the authentic American industrial design, perfect for both residential and high-traffic commercial projects.

Six colors: chalk, greige, mud, ash, plumb and coal. Available in 12"x24", 24"x24", 24"x48", and 48"x48" floor & wall tile, 12"x12" mosaics.

Floor: +One\_48"x48"\_Greige\_Matte