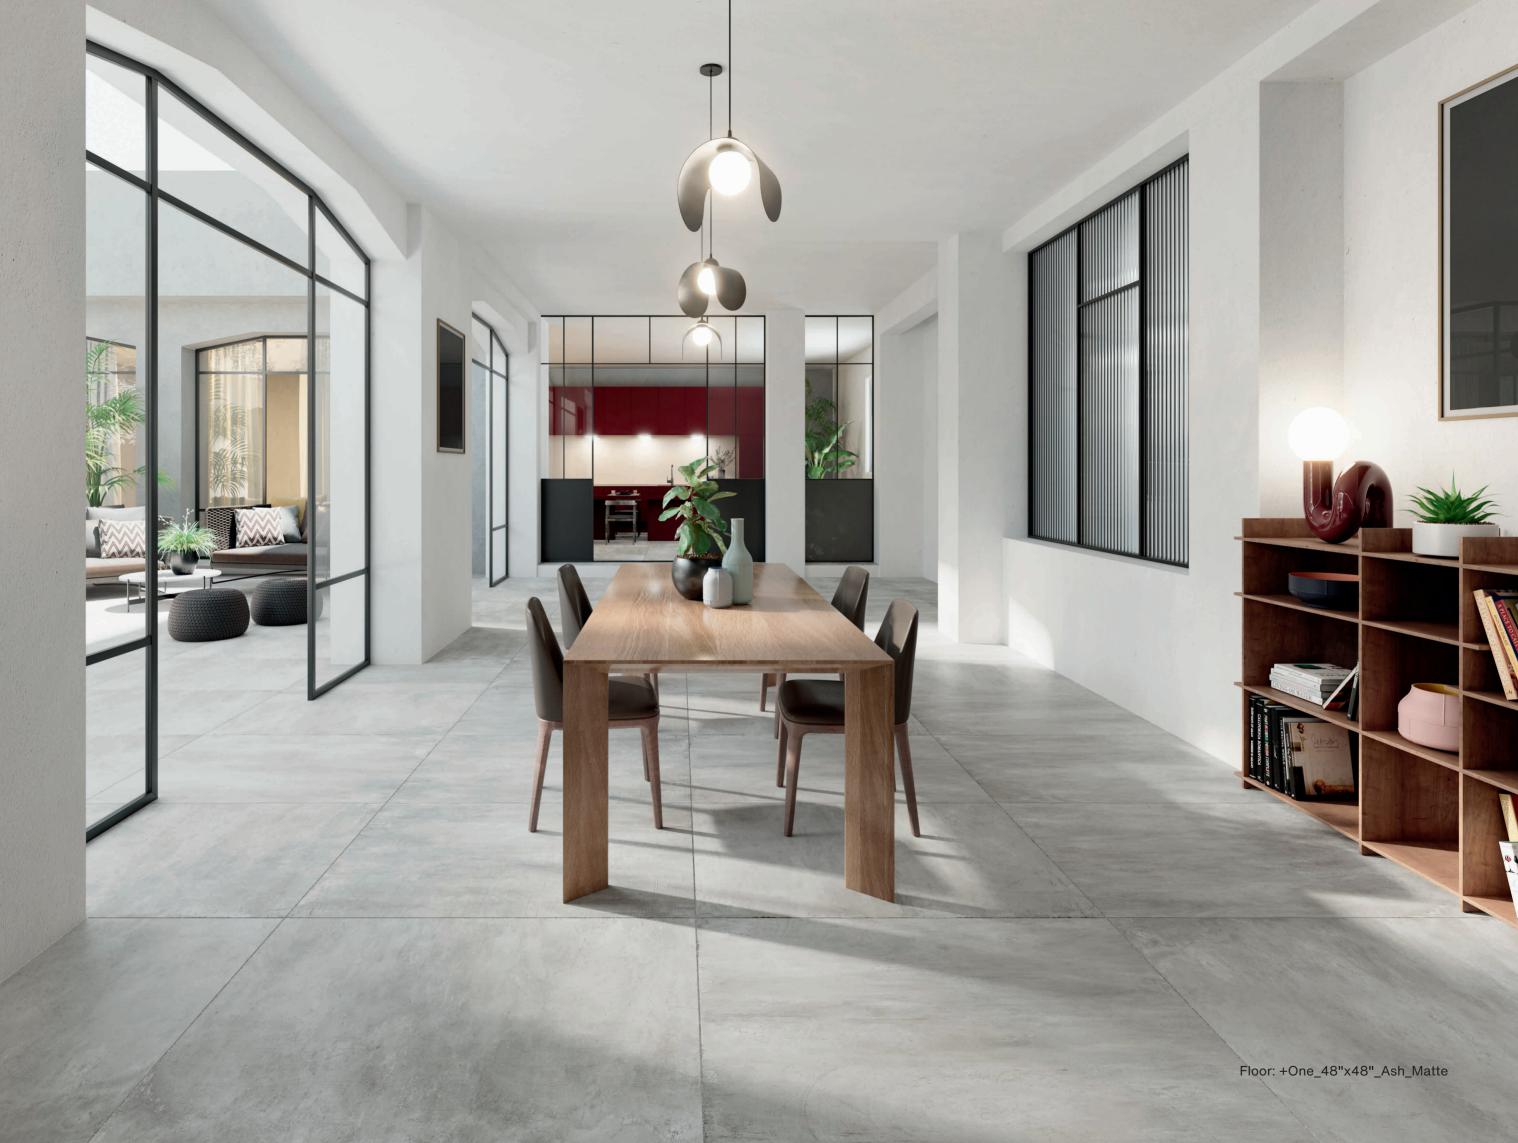

## CONCRETE BEAUTY

+ ONE's contemporary soul, which captures the look and the essence of poured concrete, is capable of creating a clean and simple style and giving each project a personal warm feeling and great visual charm. Its extreme attention to detail gives the environment elegance and vitality. Six outstanding color options and two finishes tell the inspiration of the authentic American industrial design, perfect for both residential and high-traffic commercial projects.

Six colors: chalk, greige, mud, ash, plumb and coal. Available in 12"x24", 24"x24", 24"x48", and 48"x48" floor & wall tile, 12"x12" mosaics.

Floor: +One\_48"x48"\_Greige\_Matte