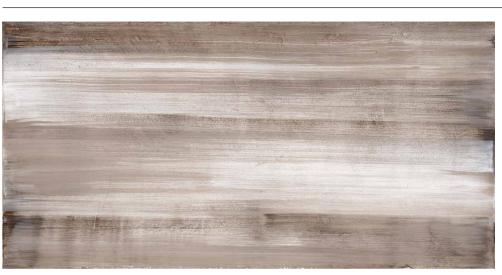

Six colors: chalk, greige, mud, ash, plumb and coal. Available in 12"x24", 24"x24", 24"x48", and 48"x48" floor & wall tile, 12"x12" mosaics.

Floor: +One\_48"x48"\_Greige\_Matte