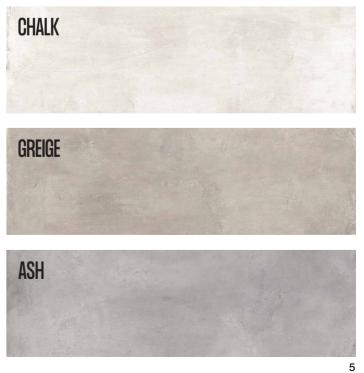

Six colors: chalk, greige, mud, ash, plumb and coal. Available in 12"x24", 24"x24", 24"x48", and 48"x48" floor & wall tile, 12"x12" mosaics.

Floor: +One\_48"x48"\_Greige\_Matte

# +ONE CONCRETE BEAUTY

4 Sizes: 12"x24" - 24"x24" - 24"x48" - 48"x48" (only matte) - 10 mm 6 Colors: Chalk, Greige, Mud, Ash, Plumb, Coal 2 Surfaces: Matte & Polished