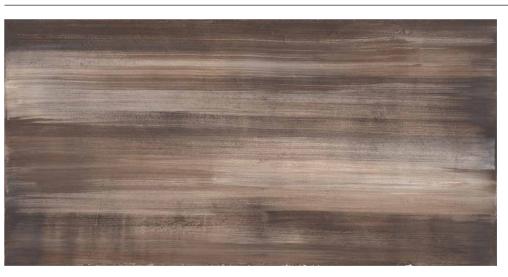

## COAL

Sizes, mosaic and trim pieces

Thickness 10mm 12"x24" - 1101135 Matte 12"x24" - 1101231 Polished 24"x24" - 1101117 Matte 24"x24" - 1101213 Polished 24"x48" - 1101093 Matte 24"x48" - 1101189 Polished 48"x48" - 1103360 Matte