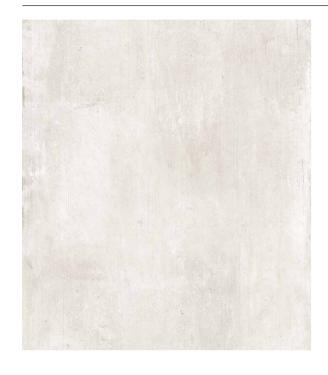

Six colors: chalk, greige, mud, ash, plumb and coal. Available in 12"x24", 24"x24", 24"x48", and 48"x48" floor & wall tile, 12"x12" mosaics.

Floor: +One\_48"x48"\_Greige\_Matte

Floor: +One\_24"x48"\_Greige\_Matte Backsplash:+One\_12"x24"\_Greige\_Polished

Wall: +One\_12"x24"\_ Canvas White\_Polished

Floor: +One\_24"x24"\_Mud\_Matte Wall: +One\_12"x24"\_Canvas Moka\_Matte

Floor: +One\_24"x24"\_Plumb\_Matte Backsplash: +One\_12"x12"\_Mosaic\_Plumb\_Polished