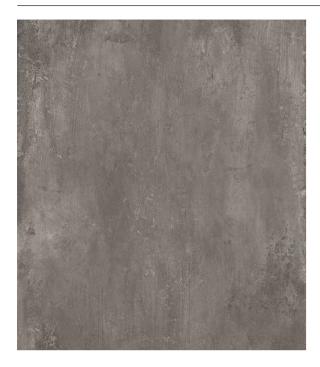

Six colors: chalk, greige, mud, ash, plumb and coal. Available in 12"x24", 24"x24", 24"x48", and 48"x48" floor & wall tile, 12"x12" mosaics.

Floor: +One\_48"x48"\_Greige\_Matte

# +ONE CONCRETE BEAUTY

4 Sizes: 12"x24" - 24"x24" - 24"x48" - 48"x48" (only matte) - 10 mm 6 Colors: Chalk, Greige, Mud, Ash, Plumb, Coal 2 Surfaces: Matte & Polished