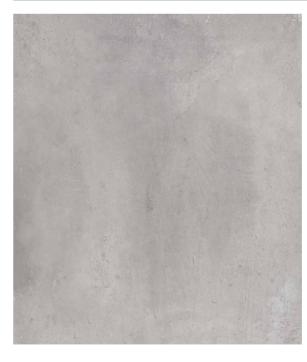

## CONCRETE BEAUTY

+ ONE's contemporary soul, which captures the look and the essence of poured concrete, is capable of creating a clean and simple style and giving each project a personal warm feeling and great visual charm. Its extreme attention to detail gives the environment elegance and vitality. Six outstanding color options and two finishes tell the inspiration of the authentic American industrial design, perfect for both residential and high-traffic commercial projects.

Six colors: chalk, greige, mud, ash, plumb and coal. Available in 12"x24", 24"x24", 24"x48", and 48"x48" floor & wall tile, 12"x12" mosaics.

Floor: +One\_48"x48"\_Greige\_Matte