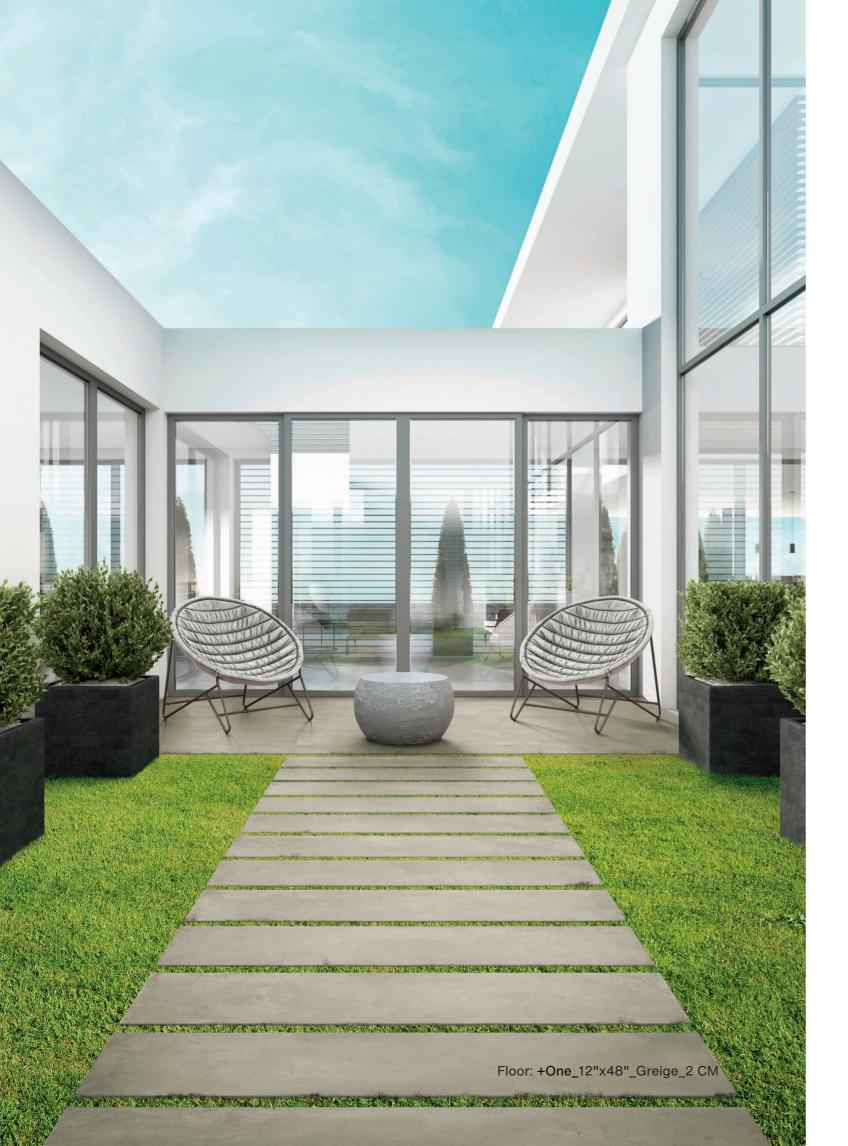

# OUTDOOR 22M

3 Sizes: 12"x48" - 24"x24" - 24"x48" - 20 mm 3 Colors: Chalk, Greige, Ash 1 Surface: Matte

| 24"x24" |  |  |
|---------|--|--|
| 24"x48" |  |  |
| 12"x48" |  |  |

Available in:

Sizes, mosaic and trim pieces

R

Floor: +One\_24"x48"\_Coal\_Matte

Floor: +One\_12"x48"\_24"x24"\_Chalk\_2CM

3 (m. 6) 6

Floor: +One\_24"x24"\_Ash\_2 CM