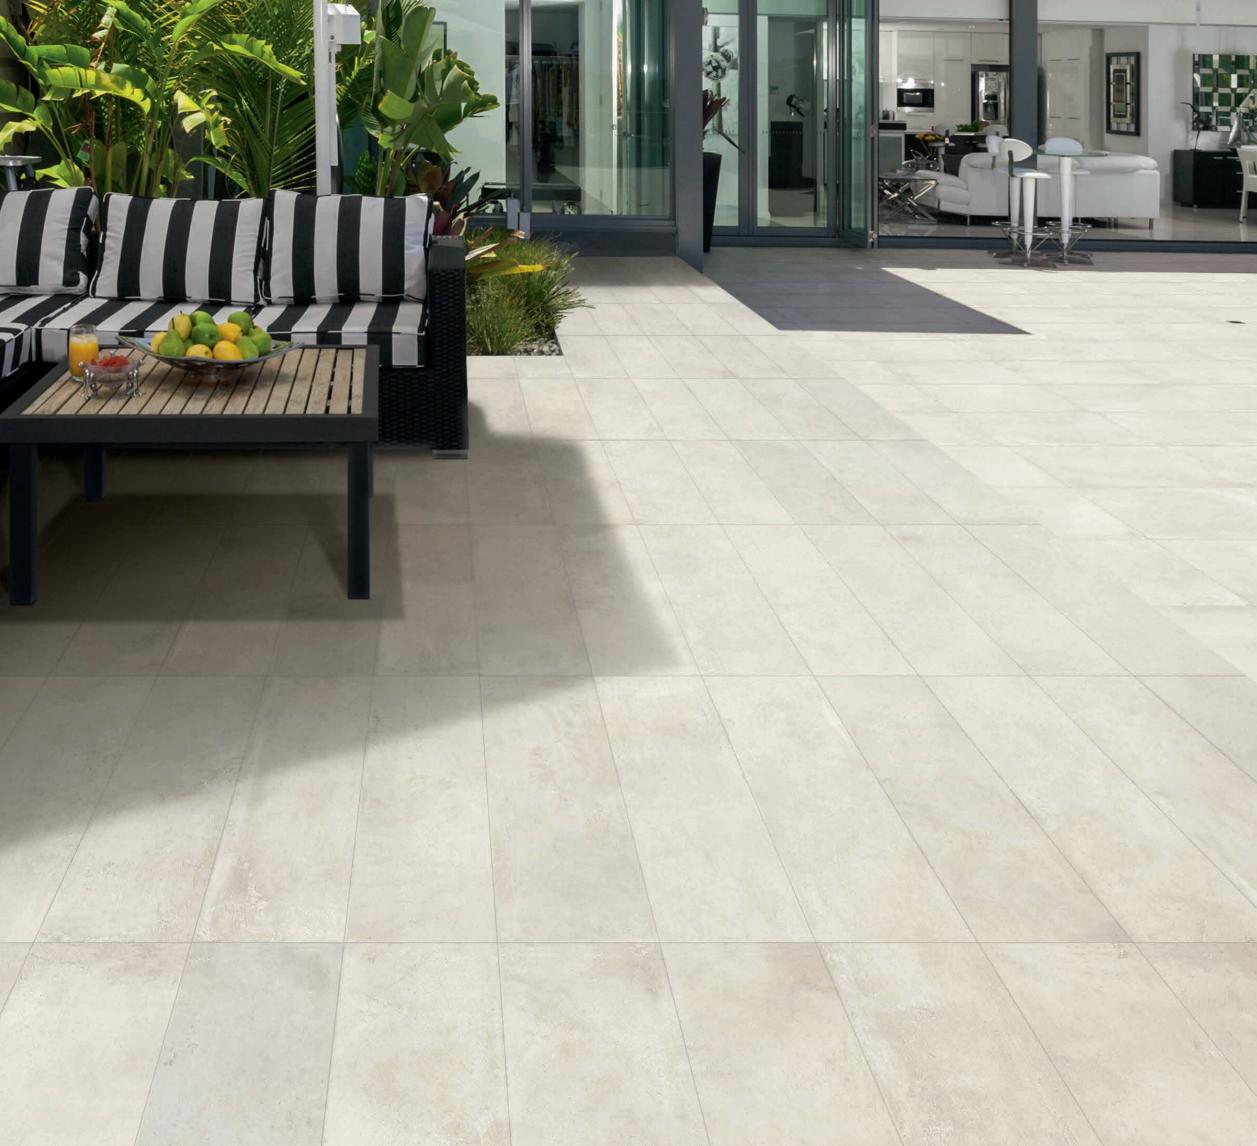

# OUTDOOR 22M

3 Sizes: 12"x48" - 24"x24" - 24"x48" - 20 mm 3 Colors: Chalk, Greige, Ash 1 Surface: Matte

| 24"x24" |  |  |
|---------|--|--|
| 24"x48" |  |  |
| 12"x48" |  |  |

Available in:

Sizes, mosaic and trim pieces

R

Floor: +One\_24"x48"\_Coal\_Matte

Floor: +One\_12"x48"\_24"x24"\_Chalk\_2CM

3 (m. 6) 6

Floor: +One\_24"x24"\_Ash\_2 CM