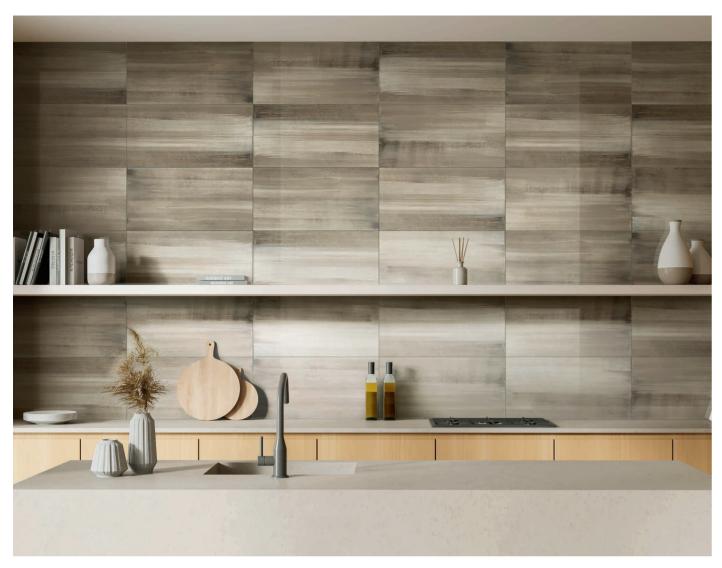

## CANVAS MOKA

Sizes, mosaic and trim pieces

+One Canvas by MILE<sup>®</sup>*stone* presents the sleek, modern personality of American industrial design combined with stained concrete. A different view on concrete beauty, the matte or polished finishes pair perfectly with traditional and contemporary design projects.

Two colors: white and moka. Available in 12"x24" floor and wall tile options.

Thickness 10mm 12"x24" - 1101254 White Matte 12"x24" - 1101266 White Polished

Thickness 10mm 12"x24" - 1101255 Moka Matte 12"x24" - 1101267 Moka Polished