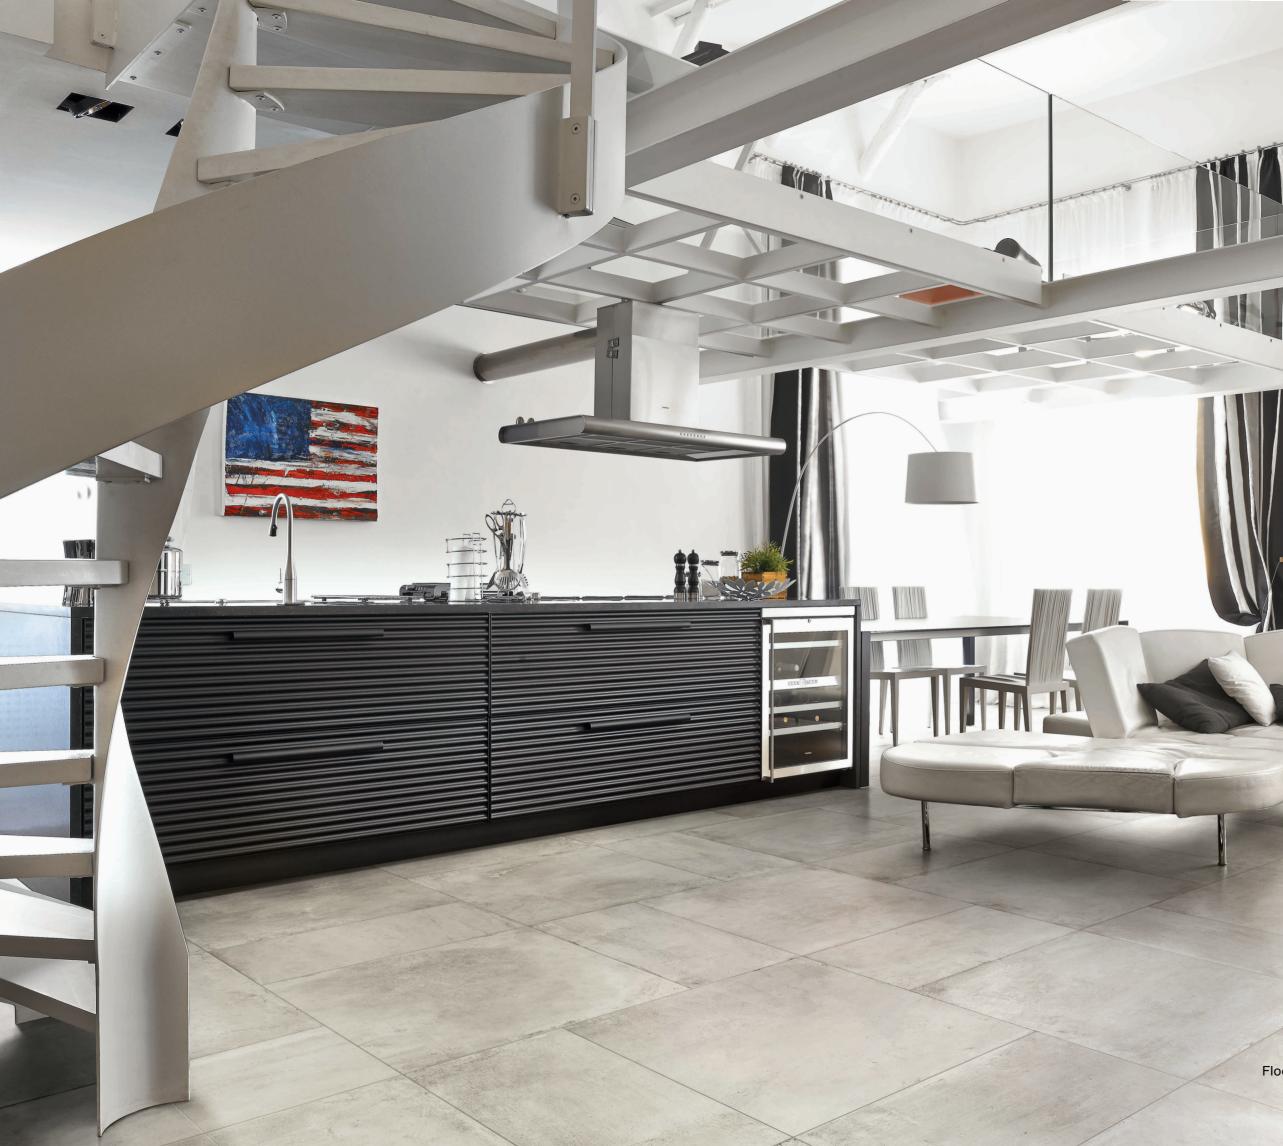

Floor: +One\_24"x48"\_Greige\_Matte Backsplash:+One\_12"x24"\_Greige\_Polished

Wall: +One\_12"x24"\_ Canvas White\_Polished

Floor: +One\_24"x24"\_Mud\_Matte Wall: +One\_12"x24"\_Canvas Moka\_Matte

Floor: +One\_24"x24"\_Plumb\_Matte Backsplash: +One\_12"x12"\_Mosaic\_Plumb\_Polished