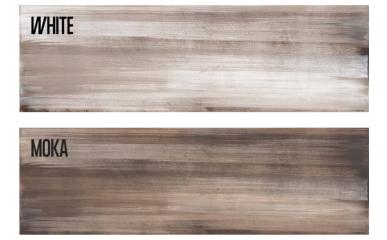

# CANVAS

1 Size: 12"x24" - 10 mm 2 Colors: White and Moka 2 Surfaces: Matte & Polished

## CANVAS MOKA

Sizes, mosaic and trim pieces

+One Canvas by MILE<sup>®</sup>*stone* presents the sleek, modern personality of American industrial design combined with stained concrete. A different view on concrete beauty, the matte or polished finishes pair perfectly with traditional and contemporary design projects.

Two colors: white and moka. Available in 12"x24" floor and wall tile options.

Thickness 10mm 12"x24" - 1101254 White Matte 12"x24" - 1101266 White Polished

Thickness 10mm 12"x24" - 1101255 Moka Matte 12"x24" - 1101267 Moka Polished