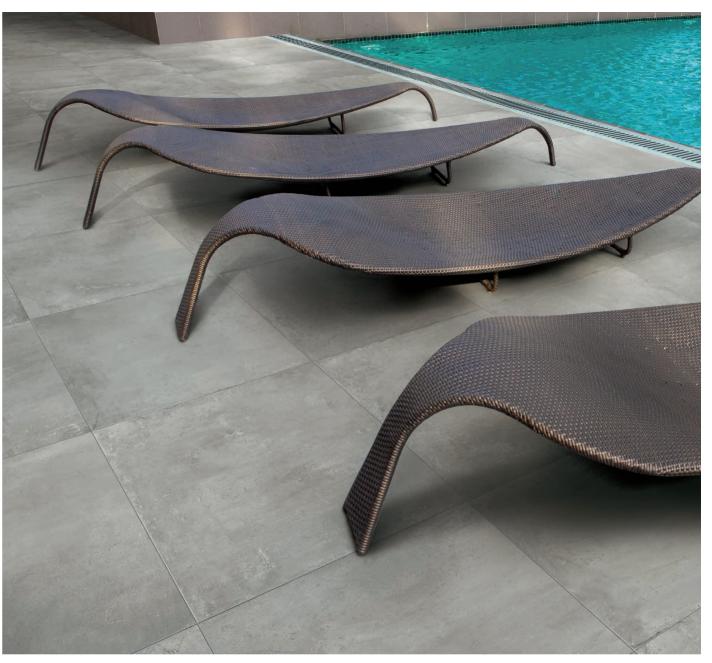

R

Floor: +One\_24"x48"\_Coal\_Matte

Floor: +One\_12"x48"\_24"x24"\_Chalk\_2CM

3 (m. 6) 6

Floor: +One\_24"x24"\_Ash\_2 CM