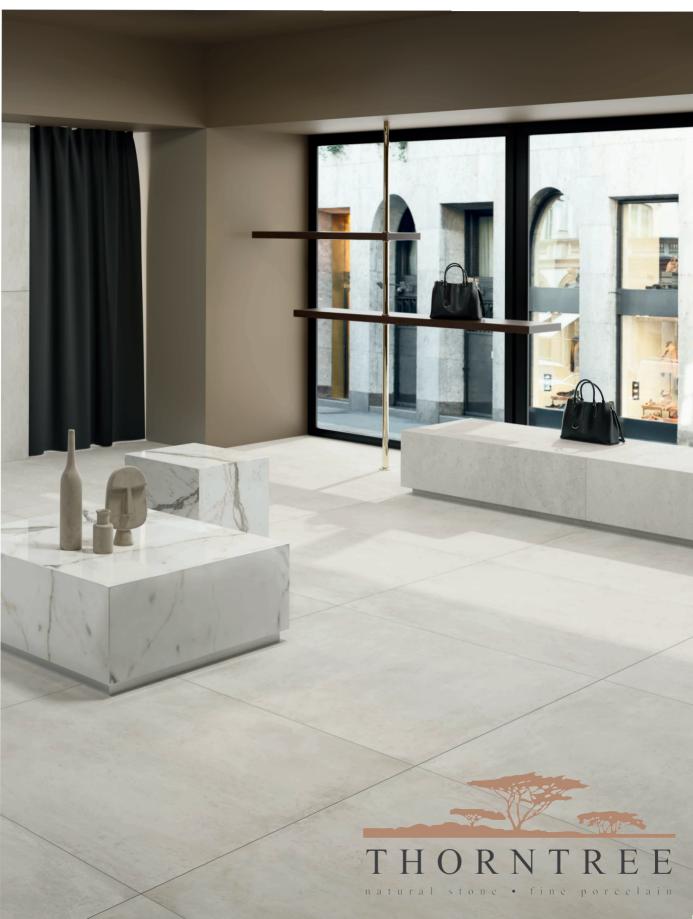

## CONCRETE BEAUTY

+ ONE's contemporary soul, which captures the look and the essence of poured concrete, is capable of creating a clean and simple style and giving each project a personal warm feeling and great visual charm. Its extreme attention to detail gives the environment elegance and vitality. Six outstanding color options and two finishes tell the inspiration of the authentic American industrial design, perfect for both residential and high-traffic commercial projects.

Six colors: chalk, greige, mud, ash, plumb and coal. Available in 12"x24", 24"x24", 24"x48", and 48"x48" floor & wall tile, 12"x12" mosaics.

Floor: +One\_48"x48"\_Greige\_Matte