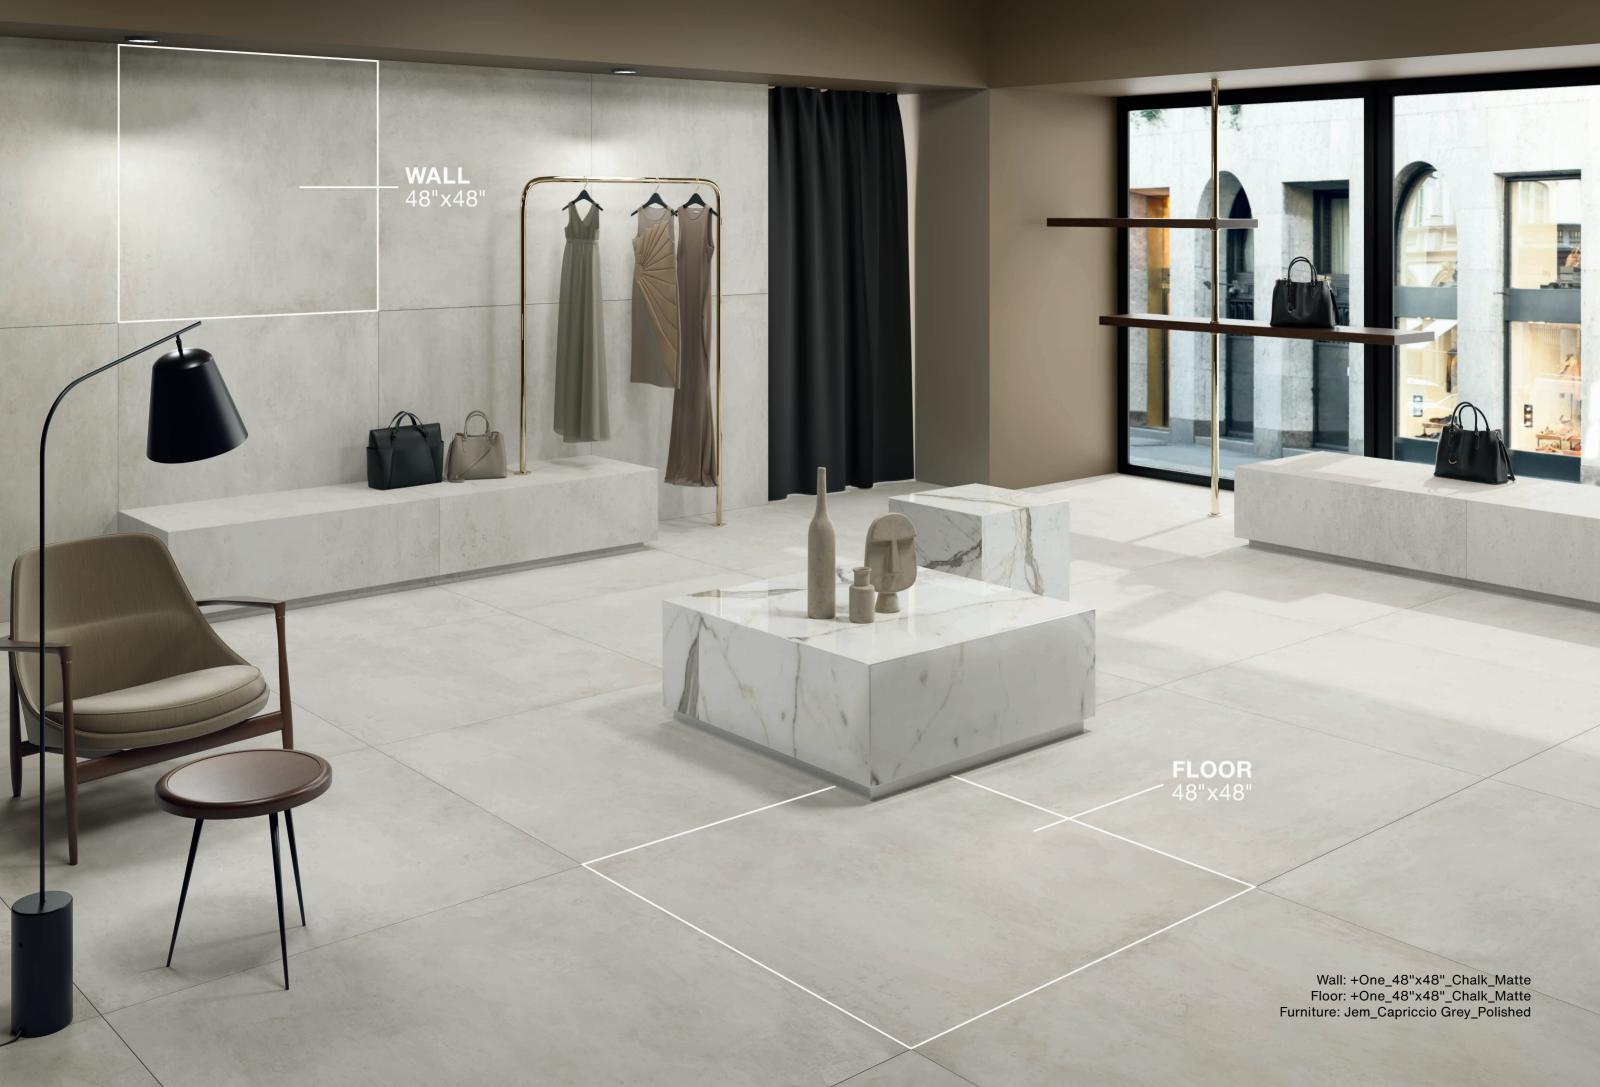

Six colors: chalk, greige, mud, ash, plumb and coal. Available in 12"x24", 24"x24", 24"x48", and 48"x48" floor & wall tile, 12"x12" mosaics.

Floor: +One\_48"x48"\_Greige\_Matte

Floor: +One\_24"x48"\_Greige\_Matte Backsplash:+One\_12"x24"\_Greige\_Polished

Wall: +One\_12"x24"\_ Canvas White\_Polished

Floor: +One\_24"x24"\_Mud\_Matte Wall: +One\_12"x24"\_Canvas Moka\_Matte

Floor: +One\_24"x24"\_Plumb\_Matte Backsplash: +One\_12"x12"\_Mosaic\_Plumb\_Polished