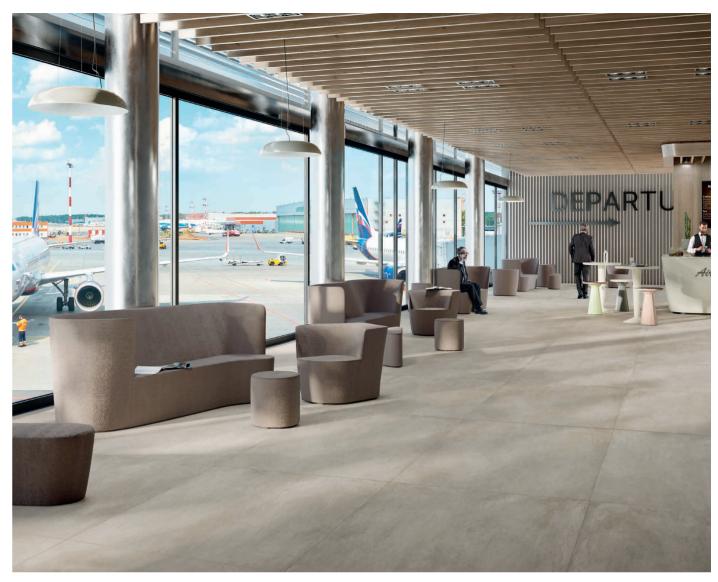

## CONCRETE BEAUTY

+ ONE's contemporary soul, which captures the look and the essence of poured concrete, is capable of creating a clean and simple style and giving each project a personal warm feeling and great visual charm. Its extreme attention to detail gives the environment elegance and vitality. Six outstanding color options and two finishes tell the inspiration of the authentic American industrial design, perfect for both residential and high-traffic commercial projects.