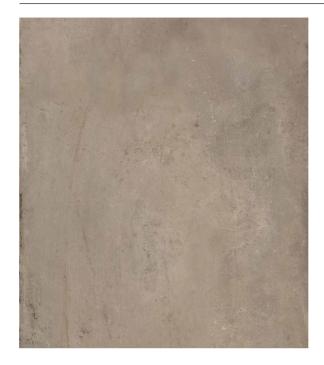

Floor: +One\_24"x48"\_Greige\_Matte Backsplash:+One\_12"x24"\_Greige\_Polished

Wall: +One\_12"x24"\_ Canvas White\_Polished

Floor: +One\_24"x24"\_Mud\_Matte Wall: +One\_12"x24"\_Canvas Moka\_Matte

Floor: +One\_24"x24"\_Plumb\_Matte Backsplash: +One\_12"x12"\_Mosaic\_Plumb\_Polished