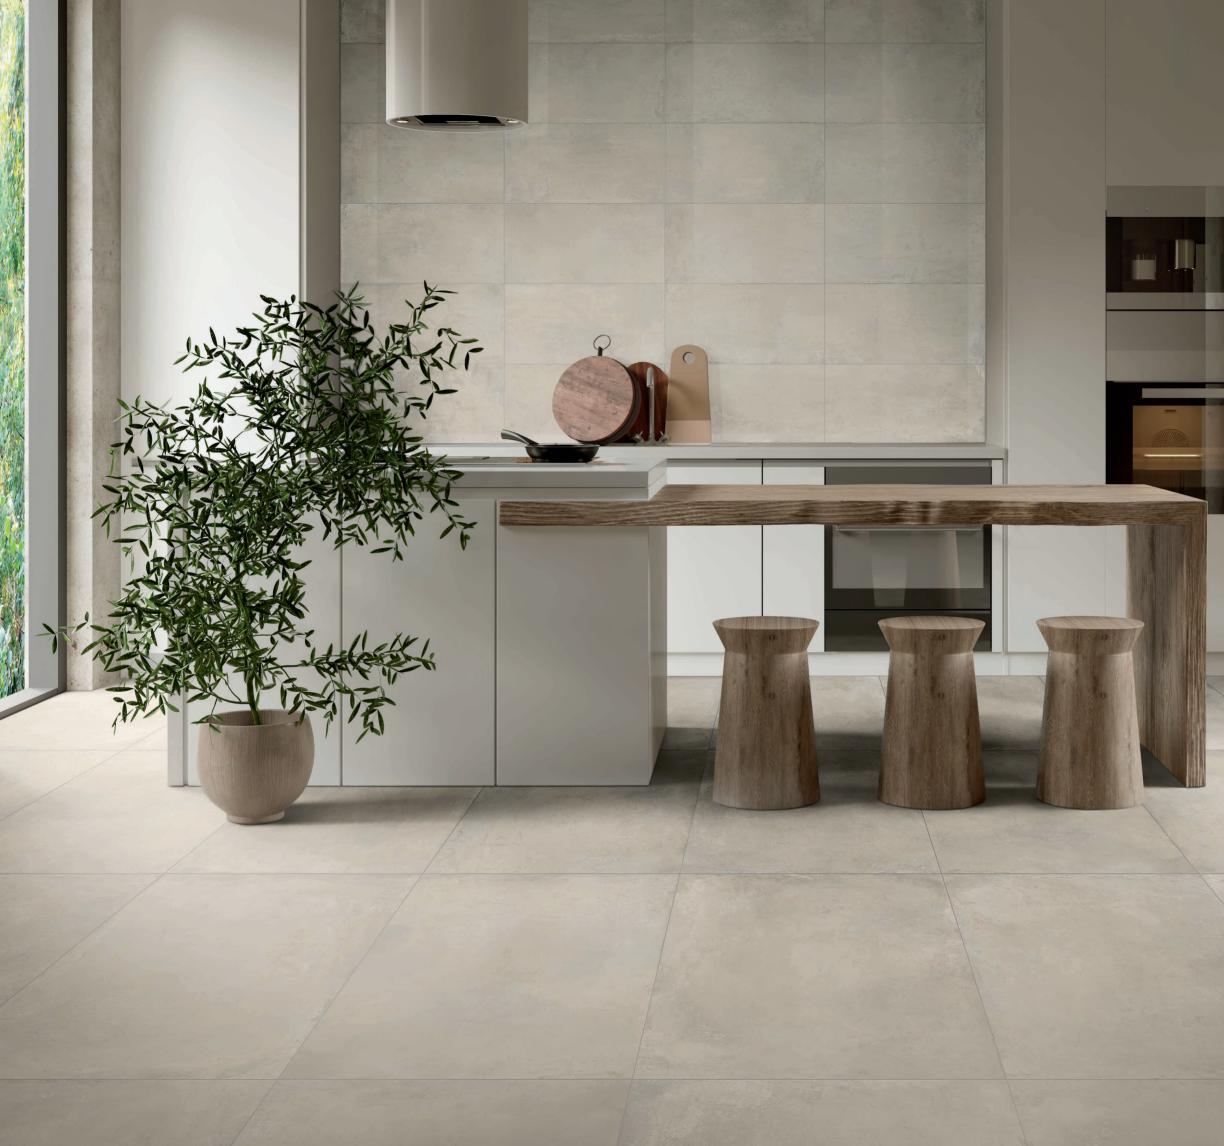

## CONCRETE BEAUTY

+ ONE's contemporary soul, which captures the look and the essence of poured concrete, is capable of creating a clean and simple style and giving each project a personal warm feeling and great visual charm. Its extreme attention to detail gives the environment elegance and vitality. Six outstanding color options and two finishes tell the inspiration of the authentic American industrial design, perfect for both residential and high-traffic commercial projects.

Six colors: chalk, greige, mud, ash, plumb and coal. Available in 12"x24", 24"x24", 24"x48", and 48"x48" floor & wall tile, 12"x12" mosaics.

Floor: +One\_48"x48"\_Greige\_Matte