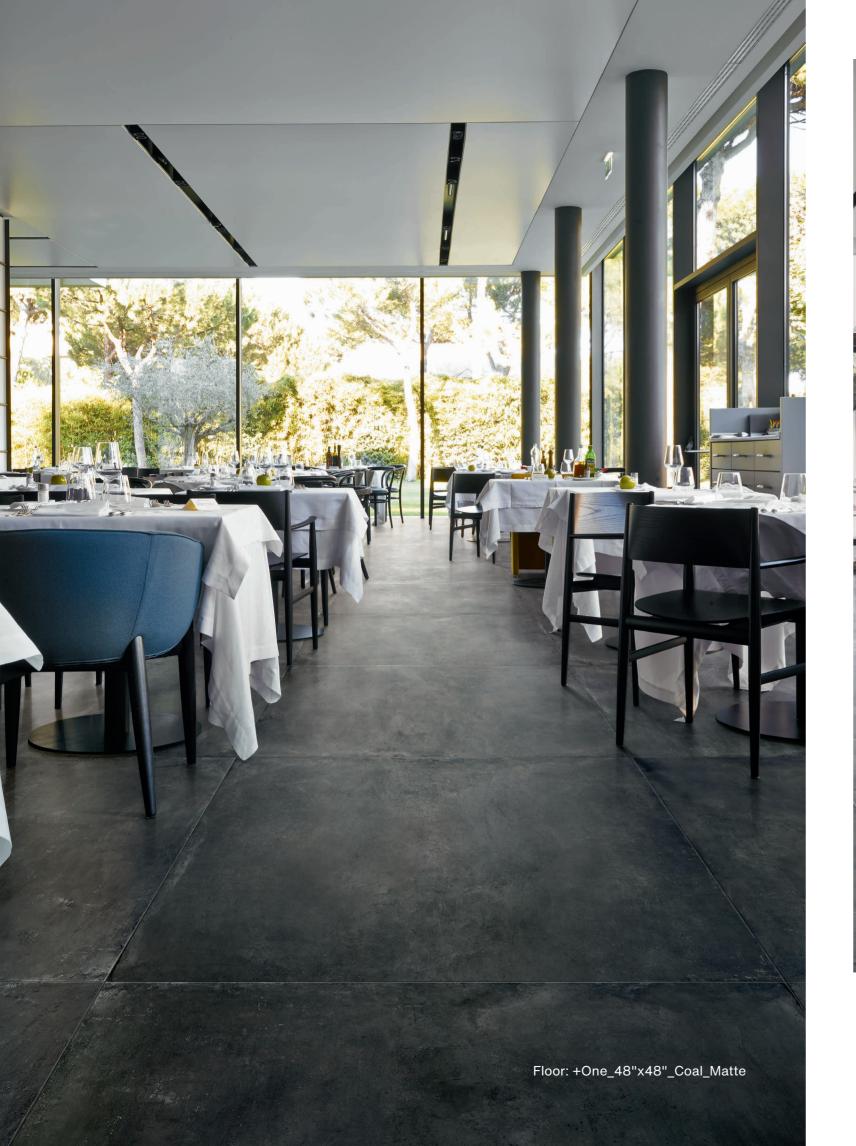

R

Floor: +One\_24"x48"\_Coal\_Matte

Floor: +One\_12"x48"\_24"x24"\_Chalk\_2CM

3 (m. 6) 6

Floor: +One\_24"x24"\_Ash\_2 CM