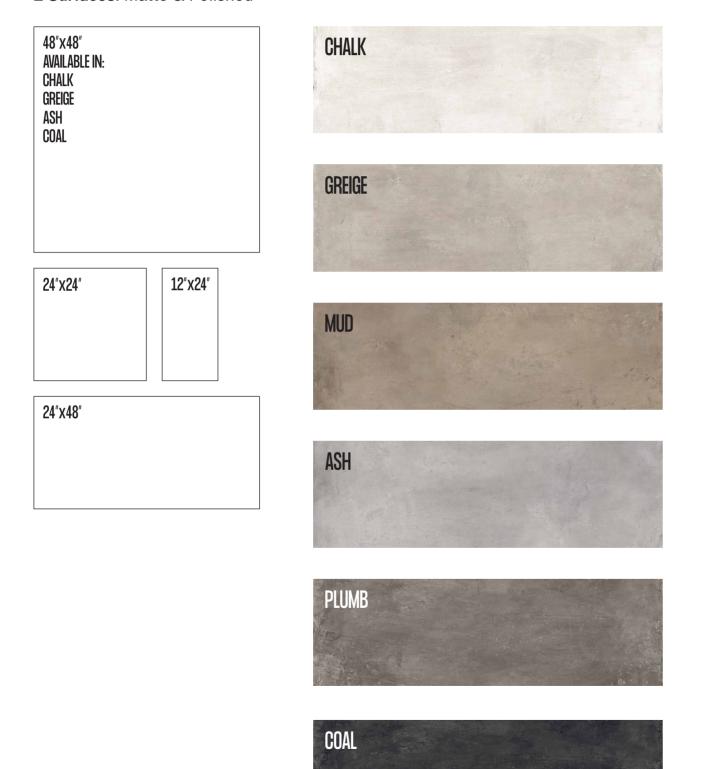

## CONCRETE BEAUTY

+ ONE's contemporary soul, which captures the look and the essence of poured concrete, is capable of creating a clean and simple style and giving each project a personal warm feeling and great visual charm. Its extreme attention to detail gives the environment elegance and vitality. Six outstanding color options and two finishes tell the inspiration of the authentic American industrial design, perfect for both residential and high-traffic commercial projects.

Six colors: chalk, greige, mud, ash, plumb and coal. Available in 12"x24", 24"x24", 24"x48", and 48"x48" floor & wall tile, 12"x12" mosaics.

Floor: +One\_48"x48"\_Greige\_Matte

# +ONE CONCRETE BEAUTY

4 Sizes: 12"x24" - 24"x24" - 24"x48" - 48"x48" (only matte) - 10 mm 6 Colors: Chalk, Greige, Mud, Ash, Plumb, Coal 2 Surfaces: Matte & Polished