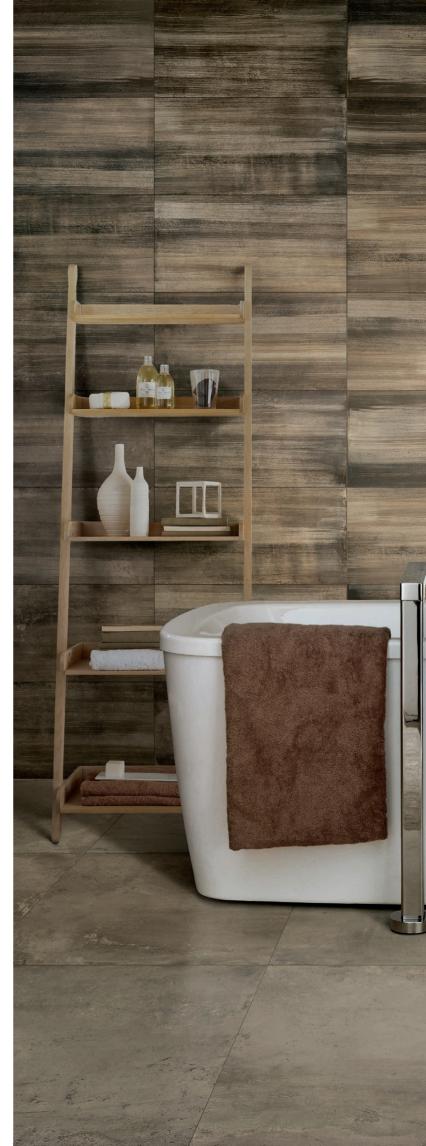

## CANVAS MOKA

Sizes, mosaic and trim pieces

+One Canvas by MILE<sup>®</sup>*stone* presents the sleek, modern personality of American industrial design combined with stained concrete. A different view on concrete beauty, the matte or polished finishes pair perfectly with traditional and contemporary design projects.

Two colors: white and moka. Available in 12"x24" floor and wall tile options.

Thickness 10mm 12"x24" - 1101254 White Matte 12"x24" - 1101266 White Polished

Thickness 10mm 12"x24" - 1101255 Moka Matte 12"x24" - 1101267 Moka Polished