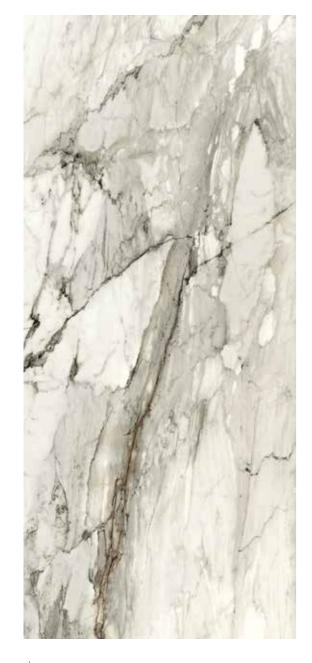

CTIFIED MATTE 48"x48" 1103371 RECTIFIED POLISHED 48"x48"

#### **BOOKMATCH**



★ 6 MM

. 7 .

1103391 RECTIFIED POLISHED 48"x110" BOOKMATCH A 1103392 RECTIFIED POLISHED 48"x110" BOOKMATCH B

## capriccio grey



★ 6 MM

1103373 RECTIFIED MATTE 48"x110" 1103379 RECTIFIED POLISHED 48"x110"

★ 10 MM

1103361 RECTIFIED MATTE 48"x48" 1103367 RECTIFIED POLISHED 48"x48"

## aria gold



6 MM

1103375 RECTIFIED MATTE 48"x110" 1103381 RECTIFIED POLISHED 48"x110"

★ 10 MM

1103363 RECTIFIED MATTE 48"x48" 1103369 RECTIFIED POLISHED 48"x48"

#### BOOKMATCH



★ 6 MM

1103393 RECTIFIED POLISHED 48"x110" BOOKMATCH A 1103394 RECTIFIED POLISHED 48"x110" BOOKMATCH B

## BOOKMATCH



± 6 MM

1103385
RECTIFIED POLISHED 48"x110"
BOOKMATCH A
1103386
RECTIFIED POLISHED 48"x110"
BOOKMATCH B

## crescendo blue



★ 6 MM

1103376 RECTIFIED MATTE 48"x110" 1103382 RECTIFIED POLISHED 48"x110"

★ 10 MM

1103364 RECTIFIED MATTE 48"x48" 1103370 RECTIFIED POLISHED 48"x48"

#### **BOOKMATCH**



★ 6 MM

1103387 RECTIFIED POLISHED 48"x110" BOOKMATCH A 1103388 RECTIFIED POLISHED 48"x110" BOOKMATCH B

## symphony red



6 MM

1103378
RECTIFIED MATTE 48"x110"
1103384
RECTIFIED POLISHED 48"x110"

★ 10 MM

1103366 RECTIFIED MATTE 48"x48" 1103372 RECTIFIED POLISHED 48"x48"

#### **BOOKMATCH**



★ 6 MM

1103389 RECTIFIED POLISHED 48"x110" BOOKMATCH A 1103390 RECTIFIED POLISHED 48"x110" BOOKMATCH B

.10.



. 13 .

ACCENT: JEM\_ADAGIO WHITE\_MATTE\_ 48"x110"

FLOOR: JEM\_ADAGIO WHITE\_POLISHED\_ 48"x48"

. 12 .



.14.



ACCENT: JEM\_FORTE WHITE\_POLISHED\_48"x110" BOOKMATCH

FLOOR: JEM\_FORTE WHITE\_POLISHED\_4