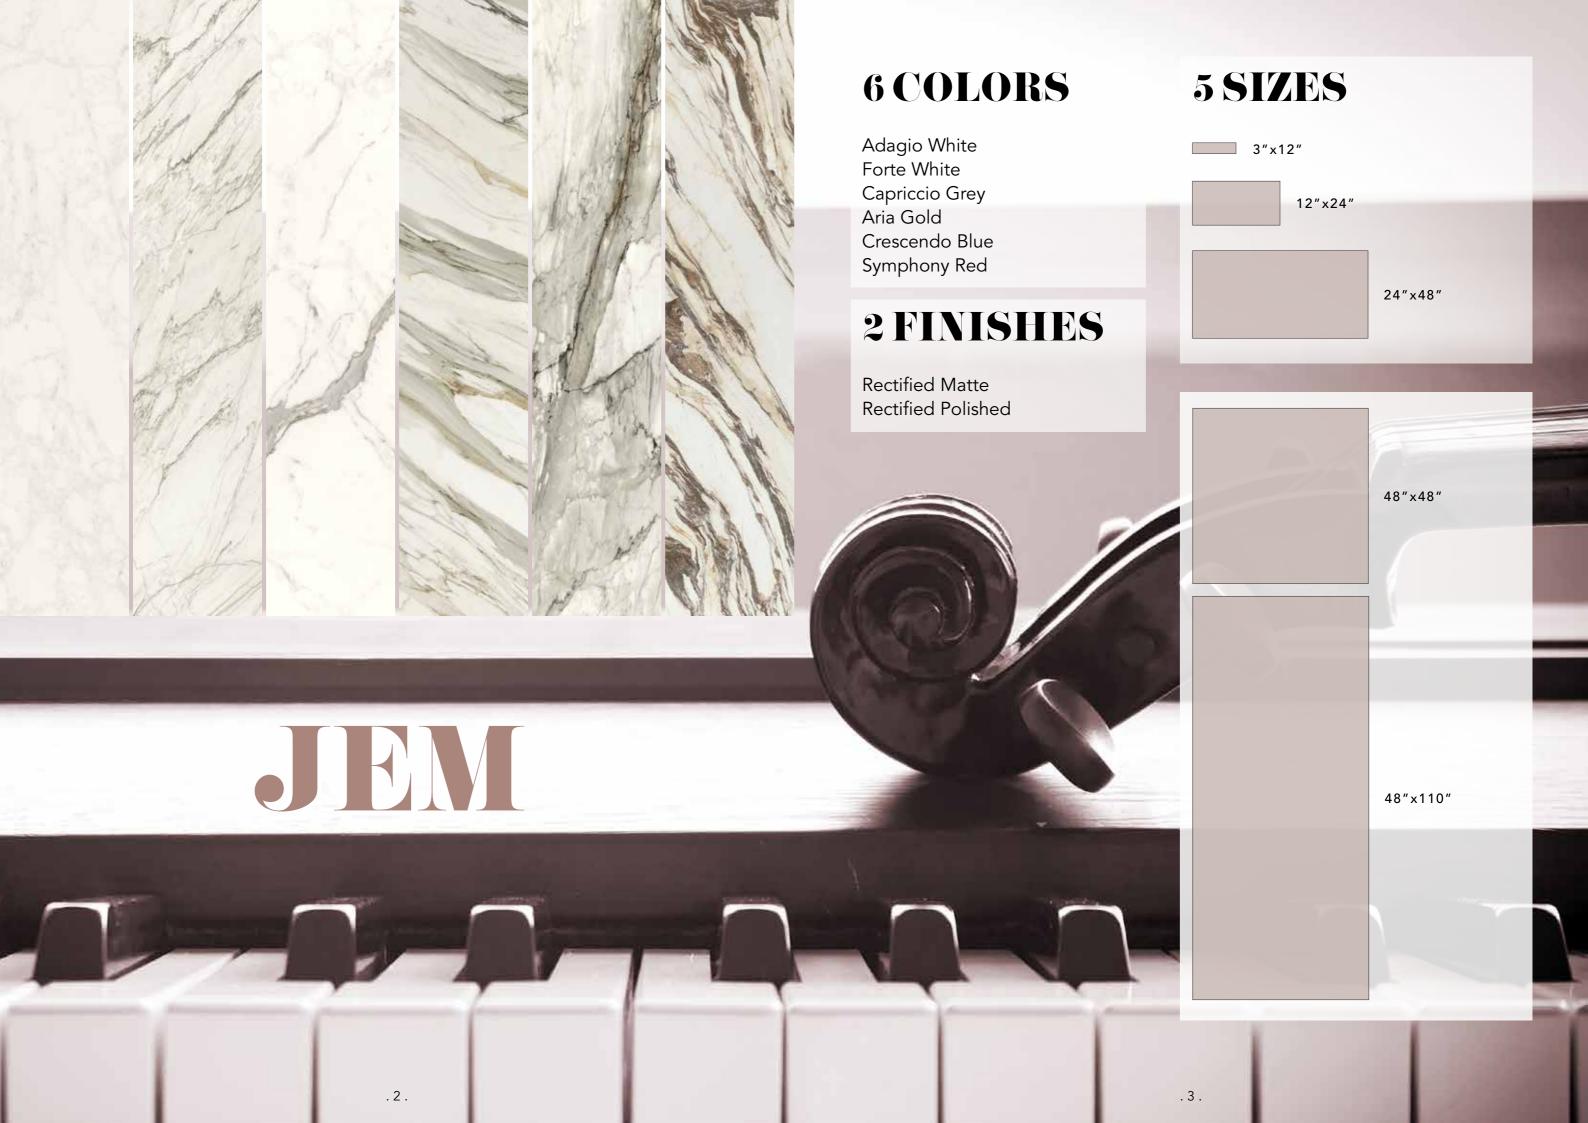

JEM composes a new symphony for the marble effect.

Designed to enhance environments with the refined e ssence of the most noble marble, this collection inspires elegant and sophisticated atmospheres.

Comprised of 6 beautiful types of marble, JEM also features two large format sizes: 48"x48" and 48"x110", with the latter offering a stunning bookmatch option. This collection enhances the marble look with melodious purity, a true embodiment of expressive force and poetic elegance that brings harmony to their surrounding environments.