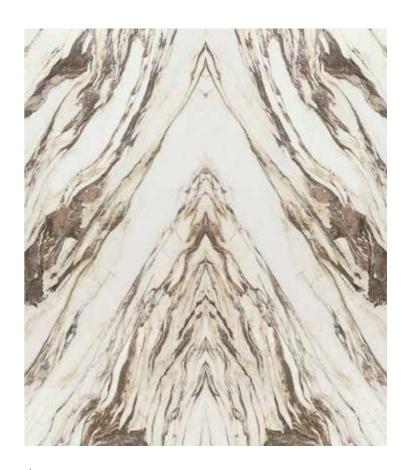

#### **BOOKMATCH**

★ 6 MM

. 7 .

1103391 RECTIFIED POLISHED 48"x110" BOOKMATCH A 1103392 RECTIFIED POLISHED 48"x110" BOOKMATCH B

#### BOOKMATCH

★ 6 MM

1103393 RECTIFIED POLISHED 48"x110" BOOKMATCH A 1103394 RECTIFIED POLISHED 48"x110" BOOKMATCH B

## BOOKMATCH

± 6 MM

1103385
RECTIFIED POLISHED 48"x110"
BOOKMATCH A
1103386
RECTIFIED POLISHED 48"x110"
BOOKMATCH B

#### **BOOKMATCH**

★ 6 MM

1103387 RECTIFIED POLISHED 48"x110" BOOKMATCH A 1103388 RECTIFIED POLISHED 48"x110" BOOKMATCH B

#### **BOOKMATCH**

★ 6 MM

1103389 RECTIFIED POLISHED 48"x110" BOOKMATCH A 1103390 RECTIFIED POLISHED 48"x110" BOOKMATCH B

.10.

. 13 .

ACCENT: JEM\_ADAGIO WHITE\_MATTE\_ 48"x110"

FLOOR: JEM\_ADAGIO WHITE\_POLISHED\_ 48"x48"