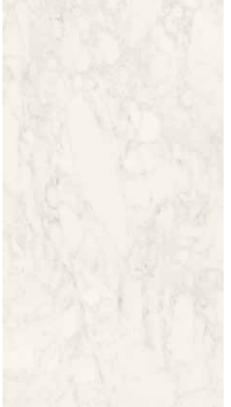

JEM composes a new symphony for the marble effect.

Designed to enhance environments with the refined e ssence of the most noble marble, this collection inspires elegant and sophisticated atmospheres.

Comprised of 6 beautiful types of marble, JEM also features two large format sizes: 48"x48" and 48"x110", with the latter offering a stunning bookmatch option. This collection enhances the marble look with melodious purity, a true embodiment of expressive force and poetic elegance that brings harmony to their surrounding environments.





### adagio white

# forte white

# capriccio grey







#### ± 10 MM

1103590 RECTIFIED POLISHED 3"x12"

1103461 RECTIFIED MATTE 12"x24" 1103467 RECTIFIED POLISHED 12"x24" 1103420 RECTIFIED MATTE 24"x48" 1103427 RECTIFIED POLISHED 24"x48"

1103474
MATTE MOSAIC HEX 2"
1103480
POLISHED MOSAIC HEX 2"
1103486
MATTE MOSAIC 12"x12"
1103492
POLISHED MOSAIC 12"x12"
1103498
MATTE BULLNOSE 3"x12"
1103504
POLISHED BULLNOSE 3"x12"

#### **±** 10 MM

1103587 RECTIFIED POLISHED 3"x12"

1103464
RECTIFIED MATTE 12"x24"
1103470
RECTIFIED POLISHED 12"x24"
1103423
RECTIFIED MATTE 24"x48"
1103430
RECTIFIED POLISHED 24"x48"

1103477
MATTE MOSAIC HEX 2"
1103483
POLISHED MOSAIC HEX 2"
1103489
MATTE MOSAIC 12"x12"
1103495
POLISHED MOSAIC 12"x12"
1103501
MATTE BULLNOSE 3"x12"
1103507
POLISHED BULLNOSE 3"x12"

#### **‡** 10 MM

1103586 RECTIFIED POLISHED 3"x12"

1