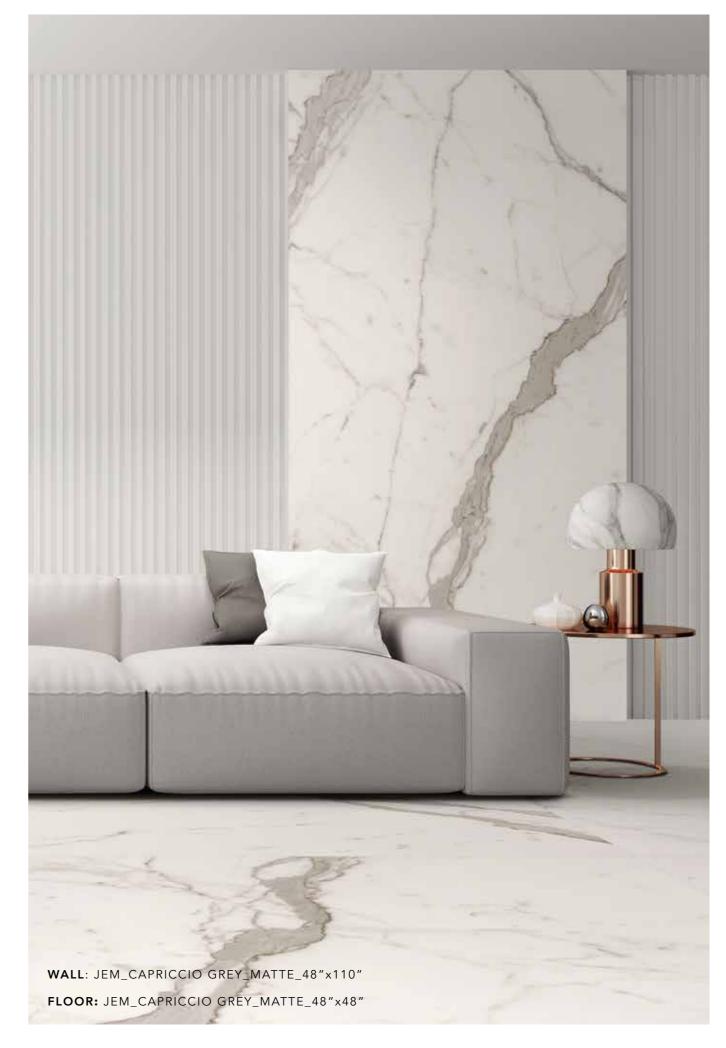

## capriccio grey

★ 6 MM

1103373 RECTIFIED MATTE 48"x110" 1103379 RECTIFIED POLISHED 48"x110"

★ 10 MM

1103361 RECTIFIED MATTE 48"x48" 1103367 RECTIFIED POLISHED 48"x48"