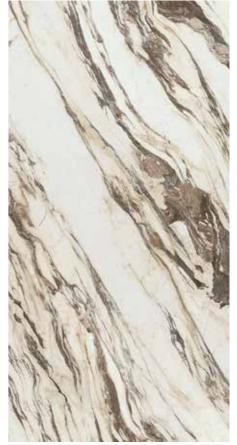

#### aria gold

## aria gold

6 MM

1103375 RECTIFIED MATTE 48"x110" 1103381 RECTIFIED POLISHED 48"x110"

★ 10 MM

1103363 RECTIFIED MATTE 48"x48" 1103369 RECTIFIED POLISHED 48"x48"