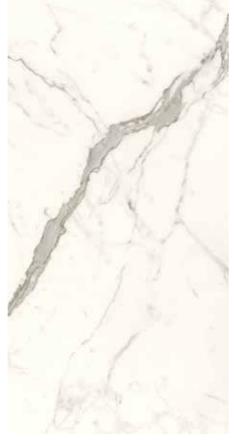

### adagio white

## adagio white

★ 6 MM

1103374 RECTIFIED MATTE 48"x110" 1103380 RECTIFIED POLISHED 48"x110"

★ 10 MM

. 6 .

1103362 RECTIFIED MATTE 48"x48" 1103368 RECTIFIED POLISHED 48"x48"