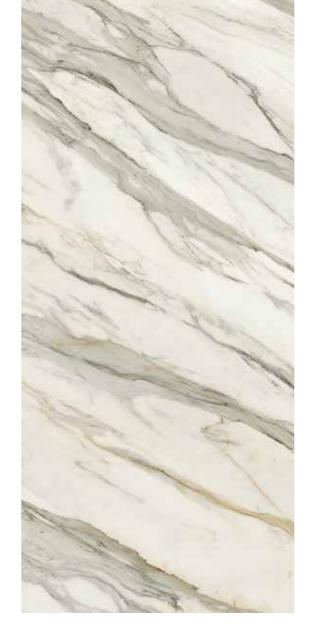

# forte white

### forte white

6 MM

1103377 RECTIFIED MATTE 48"x110" 1103383 RECTIFIED POLISHED 48"x110"

± 10 MM

1103365 RECTIFIED MATTE 48"x48" 1103371 RECTIFIED POLISHED 48"x48"