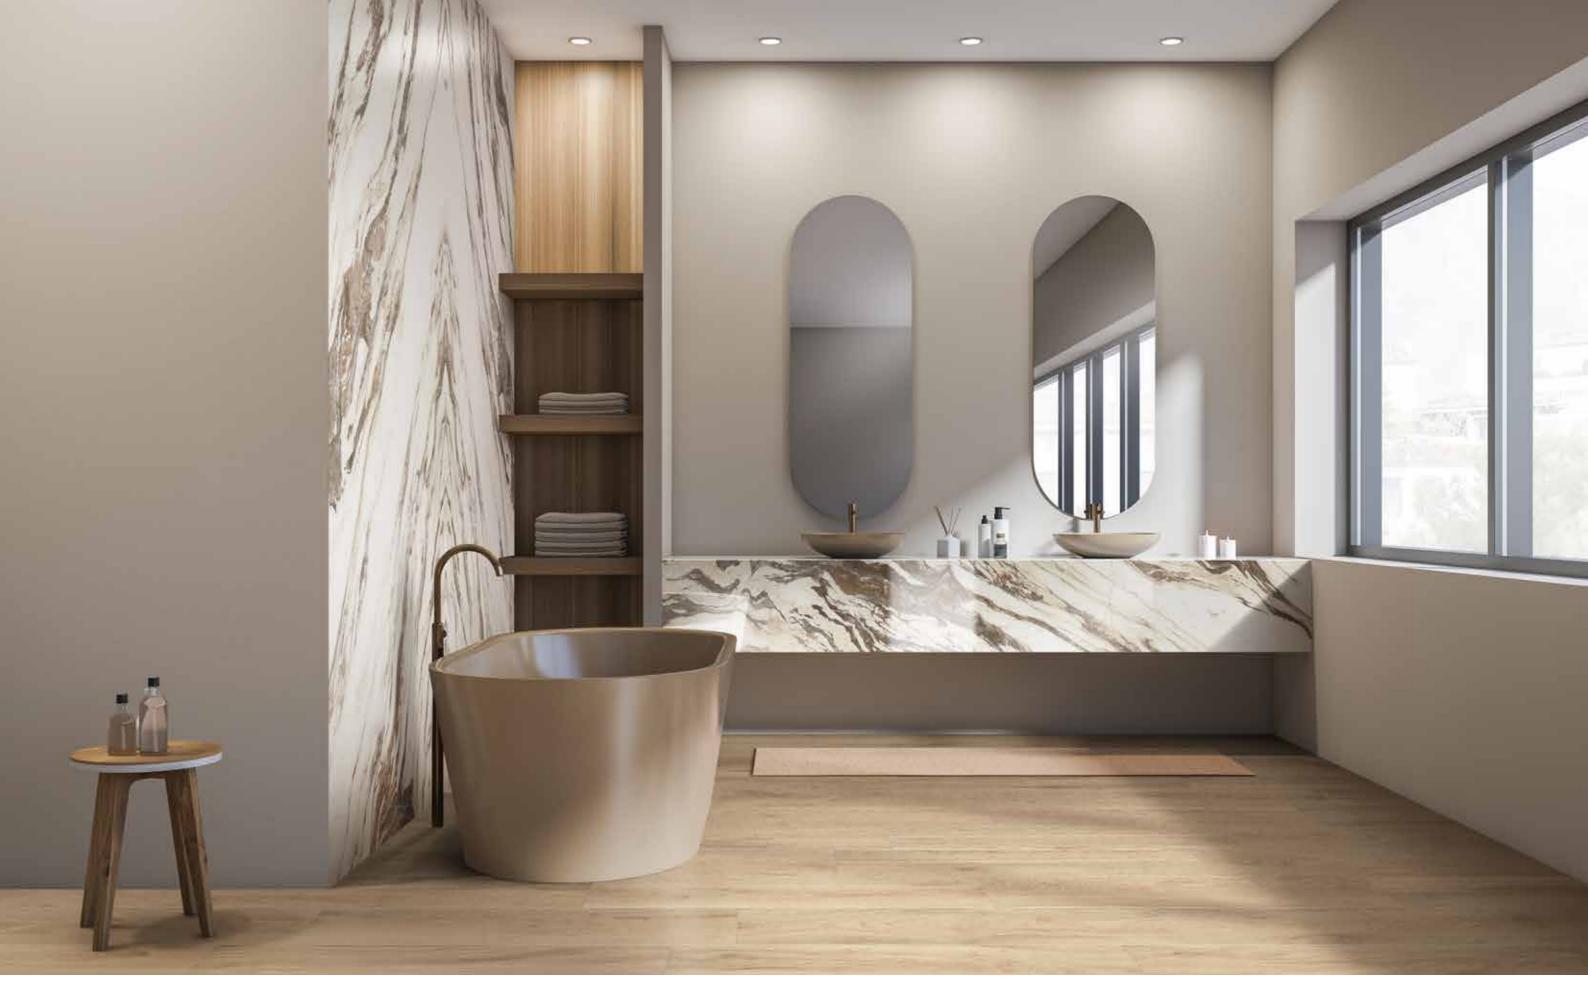

FLOOR: JEM\_ARIA GOLD\_POLISHED\_48"x48"

. 22 .

FLOOR: JEM\_ARIA GOLD\_MATTE\_48"x48"

SHOWER WALL: JEM\_CRESCENDO BLUE\_POLISHED\_3"x12"

SHOWER FLOOR: JEM\_CRESCENDO BLUE\_MATTE\_HEXAGON MOSAIC 2"

WALL: JEM\_CRESCENDO BLUE\_POLISHED\_48"x110" BOOKMATCH