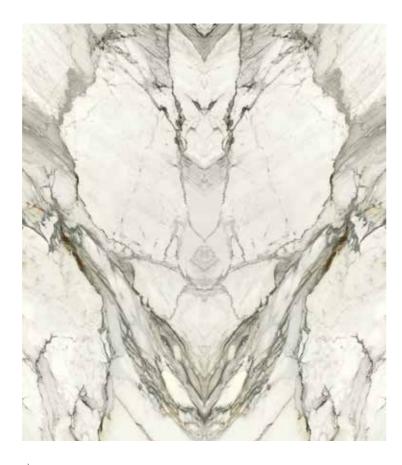

#### **BOOKMATCH**

★ 6 MM

. 7 .

1103391 RECTIFIED POLISHED 48"x110" BOOKMATCH A 1103392 RECTIFIED POLISHED 48"x110" BOOKMATCH B

#### BOOKMATCH

★ 6 MM

1103393 RECTIFIED POLISHED 48"x110" BOOKMATCH A 1103394 RECTIFIED POLISHED 48"x110" BOOKMATCH B

## BOOKMATCH

± 6 MM

1103385
RECTIFIED POLISHED 48"x110"
BOOKMATCH A
1103386
RECTIFIED POLISHED 48"x110"
BOOKMATCH B

#### **BOOKMATCH**

★ 6 MM

1103387 RECTIFIED POLISHED 48"x110" BOOKMATCH A 1103388 RECTIFIED POLISHED 48"x110" BOOKMATCH B

#### **BOOKMATCH**

★ 6 MM

1103389 RECTIFIED POLISHED 48"x110" BOOKMATCH A 1103390 RECTIFIED POLISHED 48"x110" BOOKMATCH B

.10.

. 13 .

ACCENT: JEM\_ADAGIO WHITE\_MATTE\_ 48"x110"

FLOOR: JEM\_ADAGIO WHITE\_POLISHED\_ 48"x48"