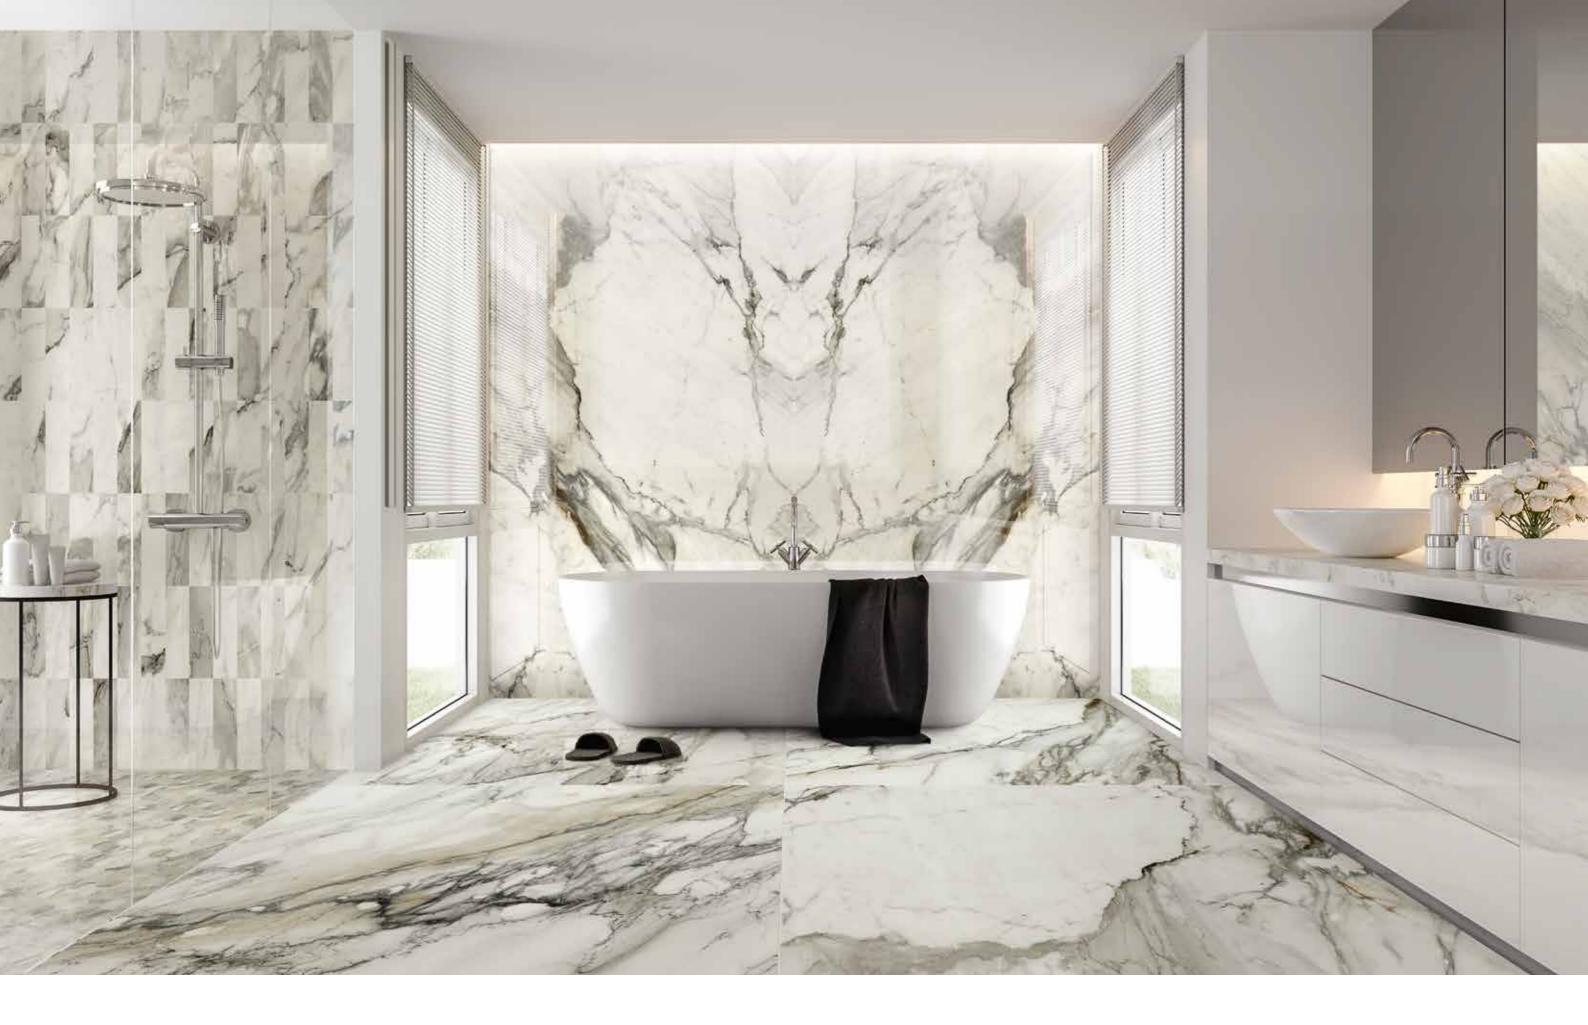

## adagio white

★ 6 MM

1103374 RECTIFIED MATTE 48"x110" 1103380 RECTIFIED POLISHED 48"x110"

★ 10 MM

. 6 .

1103362 RECTIFIED MATTE 48"x48" 1103368 RECTIFIED POLISHED 48"x48"