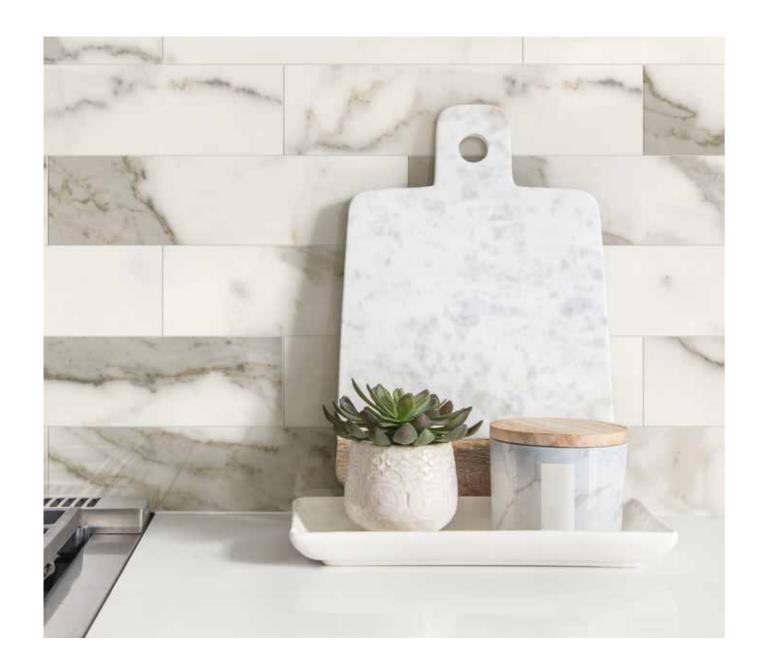

76 RECTIFIED MATTE 48"x110" 1103382 RECTIFIED POLISHED 48"x110"

★ 10 MM

1103364 RECTIFIED MATTE 48"x48" 1103370 RECTIFIED POLISHED 48"x48"

#### **BOOKMATCH**



★ 6 MM

1103387 RECTIFIED POLISHED 48"x110" BOOKMATCH A 1103388 RECTIFIED POLISHED 48"x110" BOOKMATCH B

## symphony red



6 MM

1103378
RECTIFIED MATTE 48"x110"
1103384
RECTIFIED POLISHED 48"x110"

★ 10 MM

1103366 RECTIFIED MATTE 48"x48" 1103372 RECTIFIED POLISHED 48"x48"

#### **BOOKMATCH**



★ 6 MM

1103389 RECTIFIED POLISHED 48"x110" BOOKMATCH A 1103390 RECTIFIED POLISHED 48"x110" BOOKMATCH B

.10.



. 13 .

ACCENT: JEM\_ADAGIO WHITE\_MATTE\_ 48"x110"

FLOOR: JEM\_ADAGIO WHITE\_POLISHED\_ 48"x48"

. 12 .



.14.



ACCENT: JEM\_FORTE WHITE\_POLISHED\_48"x110" BOOKMATCH

FLOOR: JEM\_FORTE WHITE\_POLISHED\_48"x110"

.16.





WALL: JEM\_CAPRIGGIO GREY\_POLISHED\_3"x12"

. 18 .





WALL: JEM\_ARIA GOLD\_POLISHED\_48"x110" BOOKMATCH

FLOOR: JEM\_ARIA GOLD\_POLISHED\_48"x48"

. 22 .





FLOOR: JEM\_ARIA GOLD\_MATTE\_48"x48"



SHOWER WALL: JEM\_CRESCENDO BLUE\_POLISHED\_3"x12"

SHOWER FLOOR: JEM\_CRESCENDO BLUE\_MATTE\_HEXAGON MOSAIC 2"

WALL: JEM\_CRESCENDO BLUE\_POLISHED\_48"x110" BOOKMATCH

FLOOR: JEM\_CRESCENDO BLUE\_MATTE\_48"x48"

. 26 .



FLOOR: JEM\_SYMPHONY RED\_POLISHED\_48"x48"

. 28 .



WALL: JEM\_SYMPHONY RED\_POLISHED\_48"x110" BOOKMATCH

ACCENT: JEM\_SYMPHONY RED\_POLISHED\_48"x110"

FLOOR: NATIVE\_PINE\_MATTE\_8"x48"

. 30 .



WALL: JEM\_SYMPHONY RED\_MATTE\_48"x110"

.32.

#### Rectified-color body



| Colors            | 48"x110"<br>6 mm