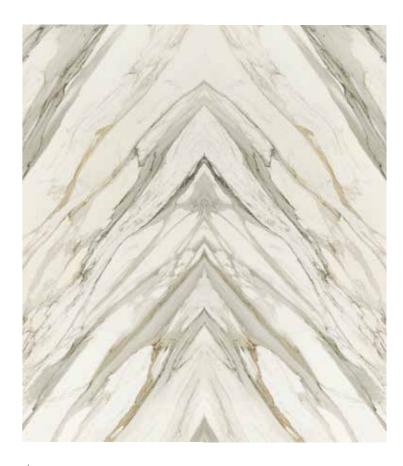

#### **BOOKMATCH**

★ 6 MM

. 7 .

1103391 RECTIFIED POLISHED 48"x110" BOOKMATCH A 1103392 RECTIFIED POLISHED 48"x110" BOOKMATCH B

#### BOOKMATCH

★ 6 MM

1103393 RECTIFIED POLISHED 48"x110" BOOKMATCH A 1103394 RECTIFIED POLISHED 48"x110" BOOKMATCH B

## BOOKMATCH

± 6 MM

1103385
RECTIFIED POLISHED 48"x110"
BOOKMATCH A
1103386
RECTIFIED POLISHED 48"x110"
BOOKMATCH B

#### **BOOKMATCH**

★ 6 MM

1103387 RECTIFIED POLISHED 48"x110" BOOKMATCH A 1103388 RECTIFIED POLISHED 48"x110" BOOKMATCH B

#### **BOOKMATCH**

★ 6 MM

1103389 RECTIFIED POLISHED 48"x110" BOOKMATCH A 1103390 RECTIFIED POLISHED 48"x110" BOOKMATCH B

.10.

. 13 .

ACCENT: JEM\_ADAGIO WHITE\_MATTE\_ 48"x110"

FLOOR: JEM\_ADAGIO WHITE\_POLISHED\_ 48"x48"