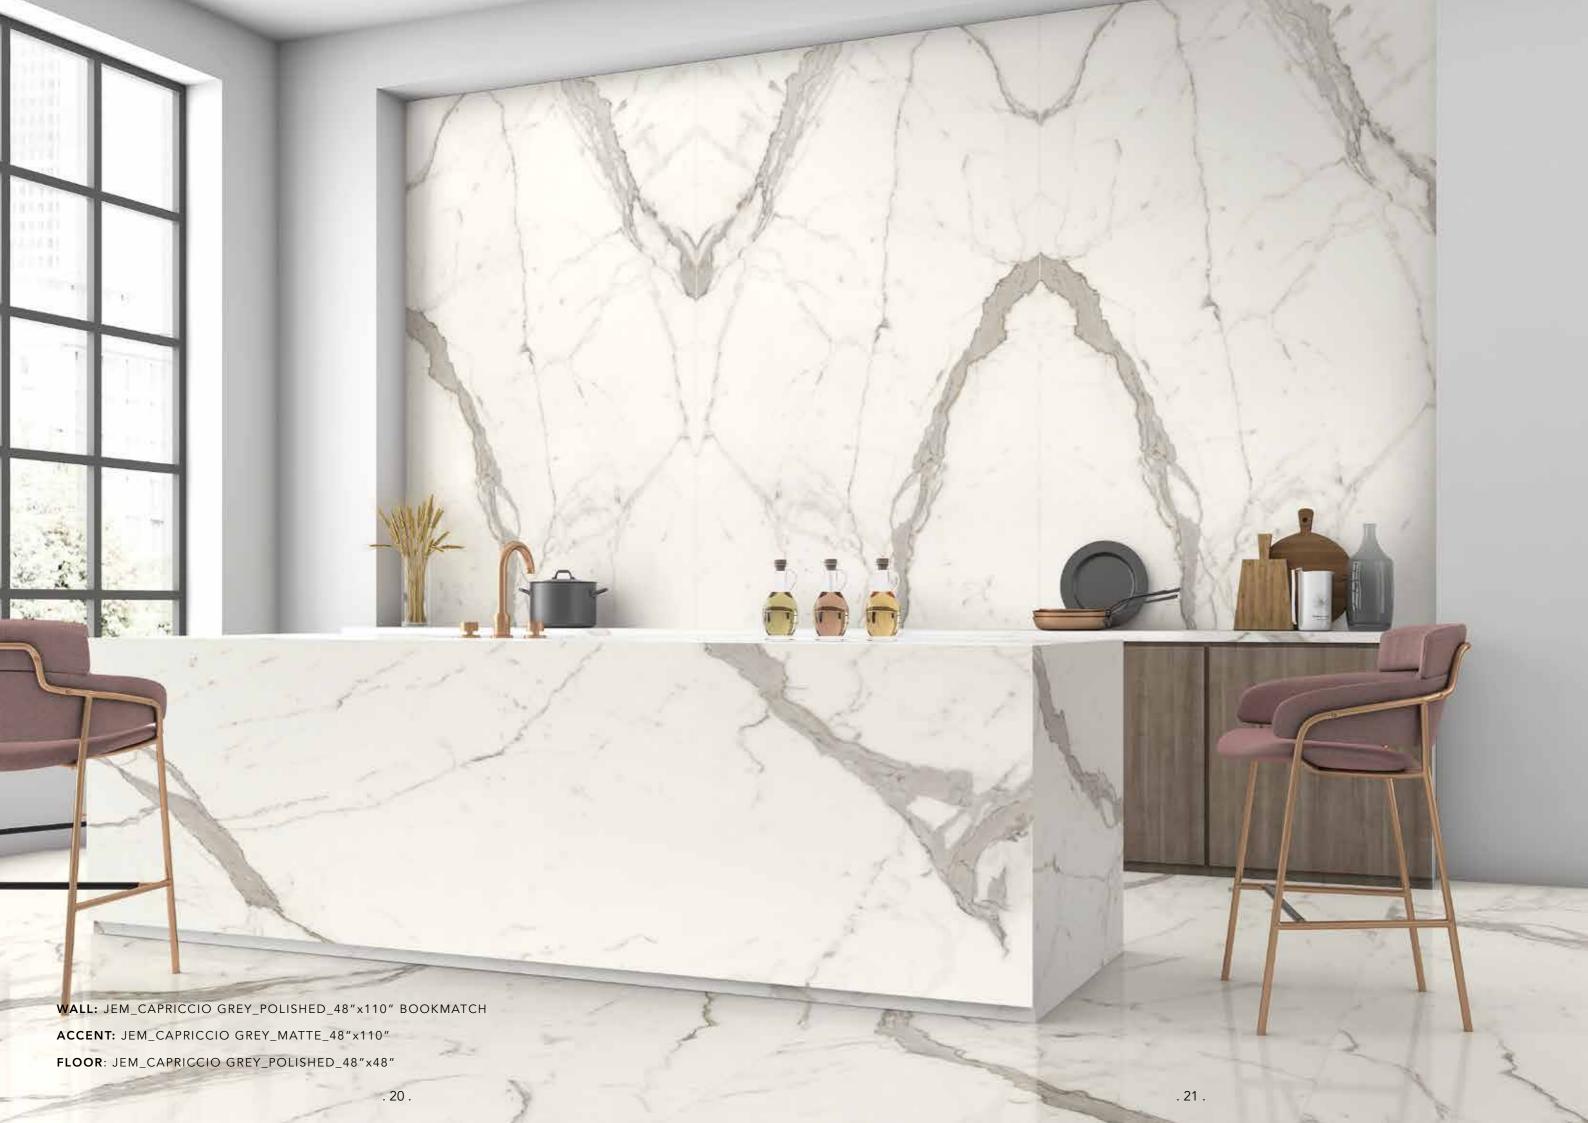

## capriccio grey

★ 6 MM

1103373 RECTIFIED MATTE 48"x110" 1103379 RECTIFIED POLISHED 48"x110"

★ 10 MM

1103361 RECTIFIED MATTE 48"x48" 1103367 RECTIFIED POLISHED 48"x48"