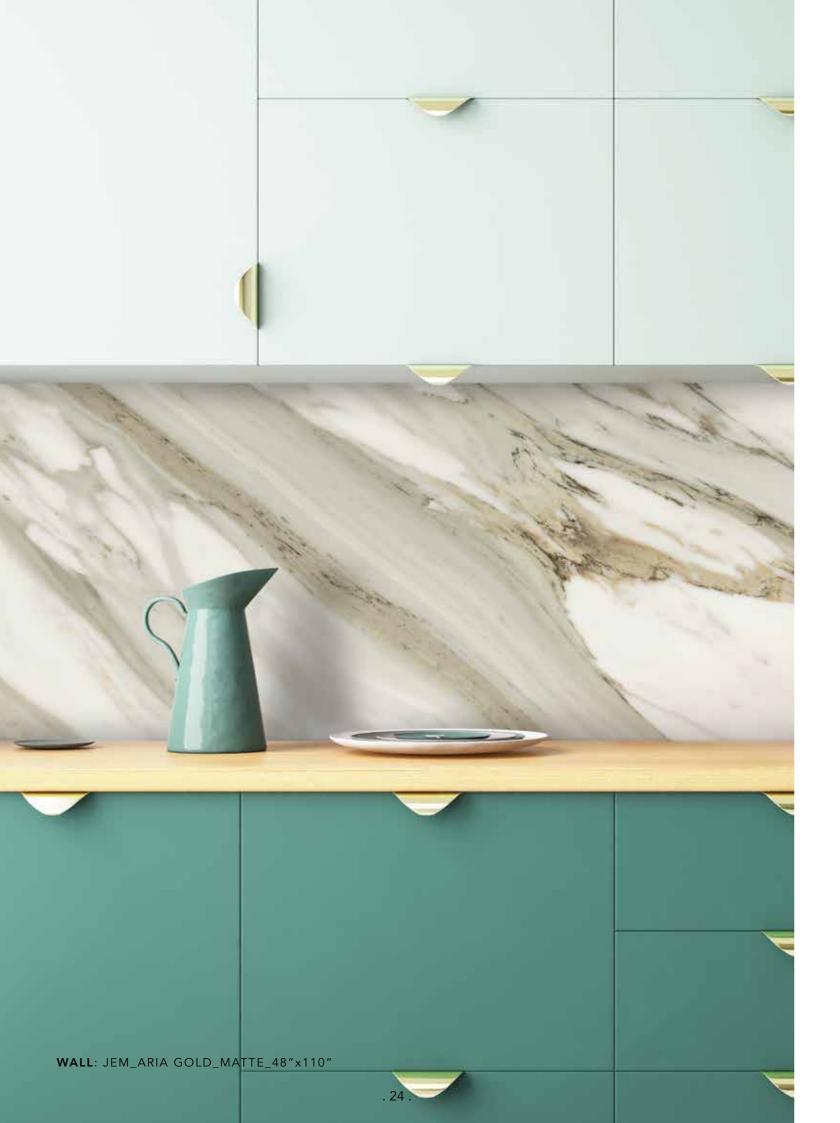

## aria gold

6 MM

1103375 RECTIFIED MATTE 48"x110" 1103381 RECTIFIED POLISHED 48"x110"

★ 10 MM

1103363 RECTIFIED MATTE 48"x48" 1103369 RECTIFIED POLISHED 48"x48"