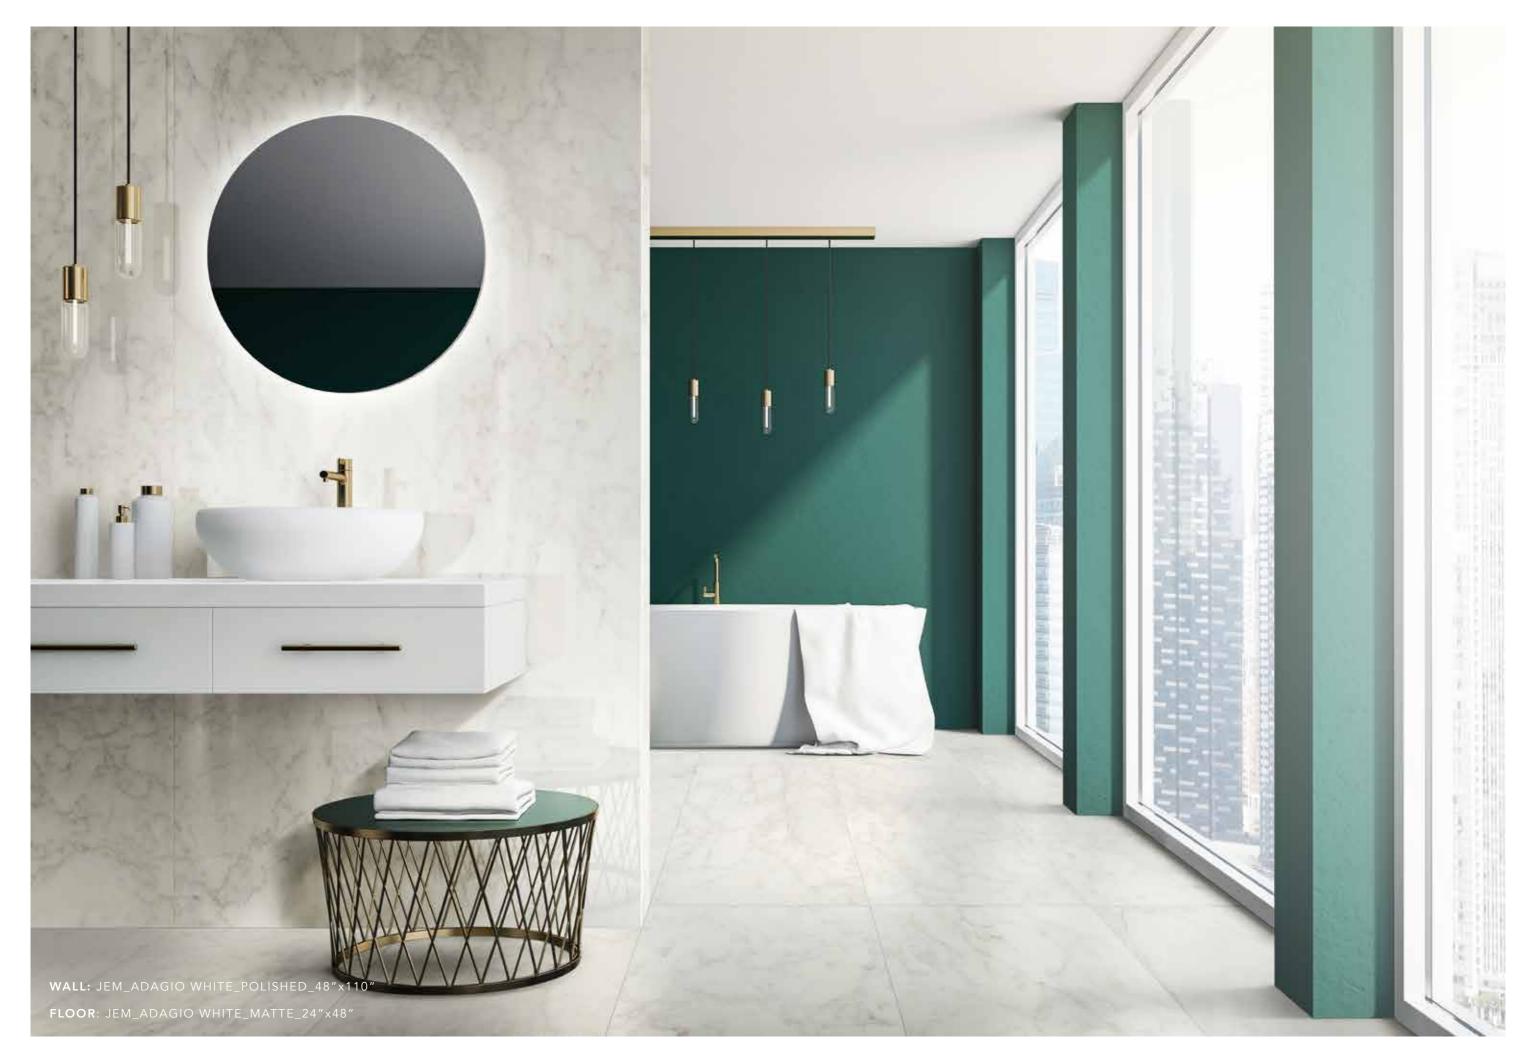

## adagio white

★ 6 MM

1103374 RECTIFIED MATTE 48"x110" 1103380 RECTIFIED POLISHED 48"x110"

★ 10 MM

. 6 .

1103362 RECTIFIED MATTE 48"x48" 1103368 RECTIFIED POLISHED 48"x48"