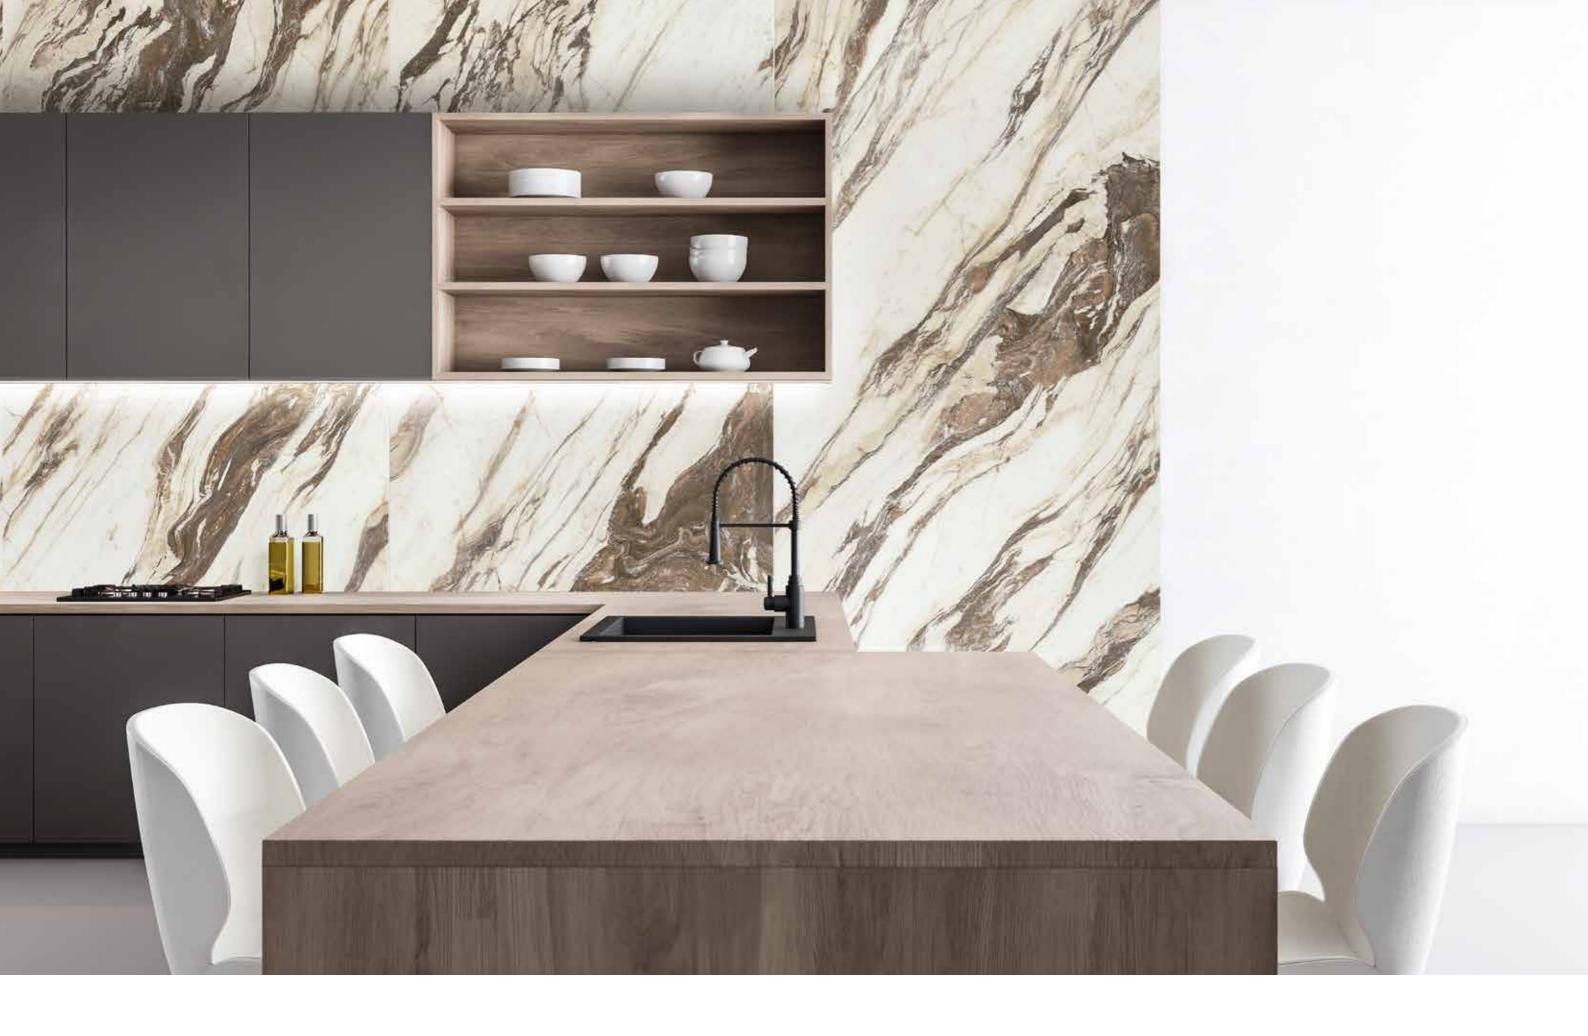

JEM composes a new symphony for the marble effect.

Designed to enhance environments with the refined e ssence of the most noble marble, this collection inspires elegant and sophisticated atmospheres.

Comprised of 6 beautiful types of marble, JEM also features two large format sizes: 48"x48" and 48"x110", with the latter offering a stunning bookmatch option. This collection enhances the marble look with melodious purity, a true embodiment of expressive force and poetic elegance that brings harmony to their surrounding environments.