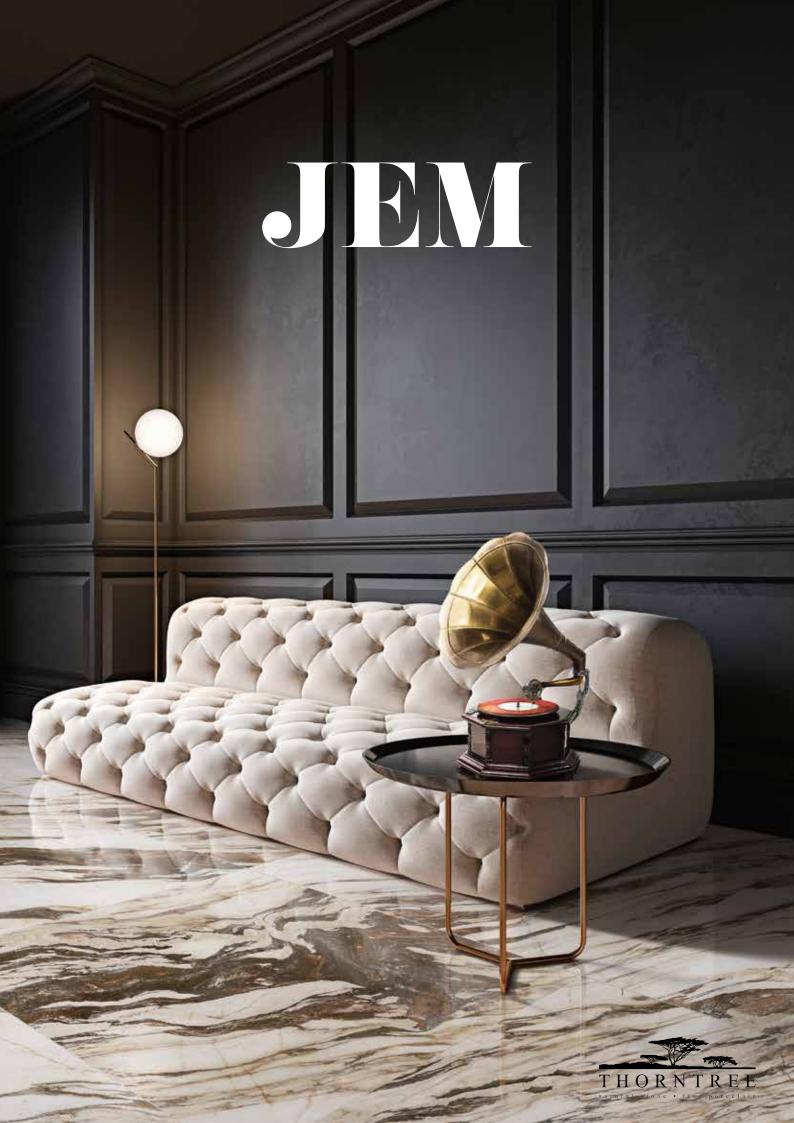

JEM composes a new symphony for the marble effect.

Designed to enhance environments with the refined e ssence of the most noble marble, this collection inspires elegant and sophisticated atmospheres.

Comprised of 6 beautiful types of marble, JEM also features two large format sizes: 48"x48" and 48"x110", with the latter offering a stunning bookmatch option. This collection enhances the marble look with melodious purity, a true embodiment of expressive force and poetic elegance that brings harmony to their surrounding environments.