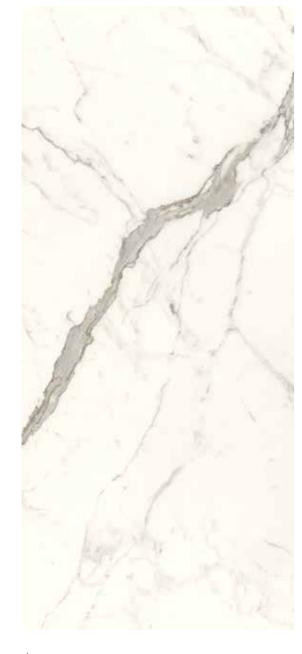

### adagio white

## adagio white

★ 6 MM

1103374 RECTIFIED MATTE 48"x110" 1103380 RECTIFIED POLISHED 48"x110"

★ 10 MM

. 6 .

1103362 RECTIFIED MATTE 48"x48" 1103368 RECTIFIED POLISHED 48"x48"