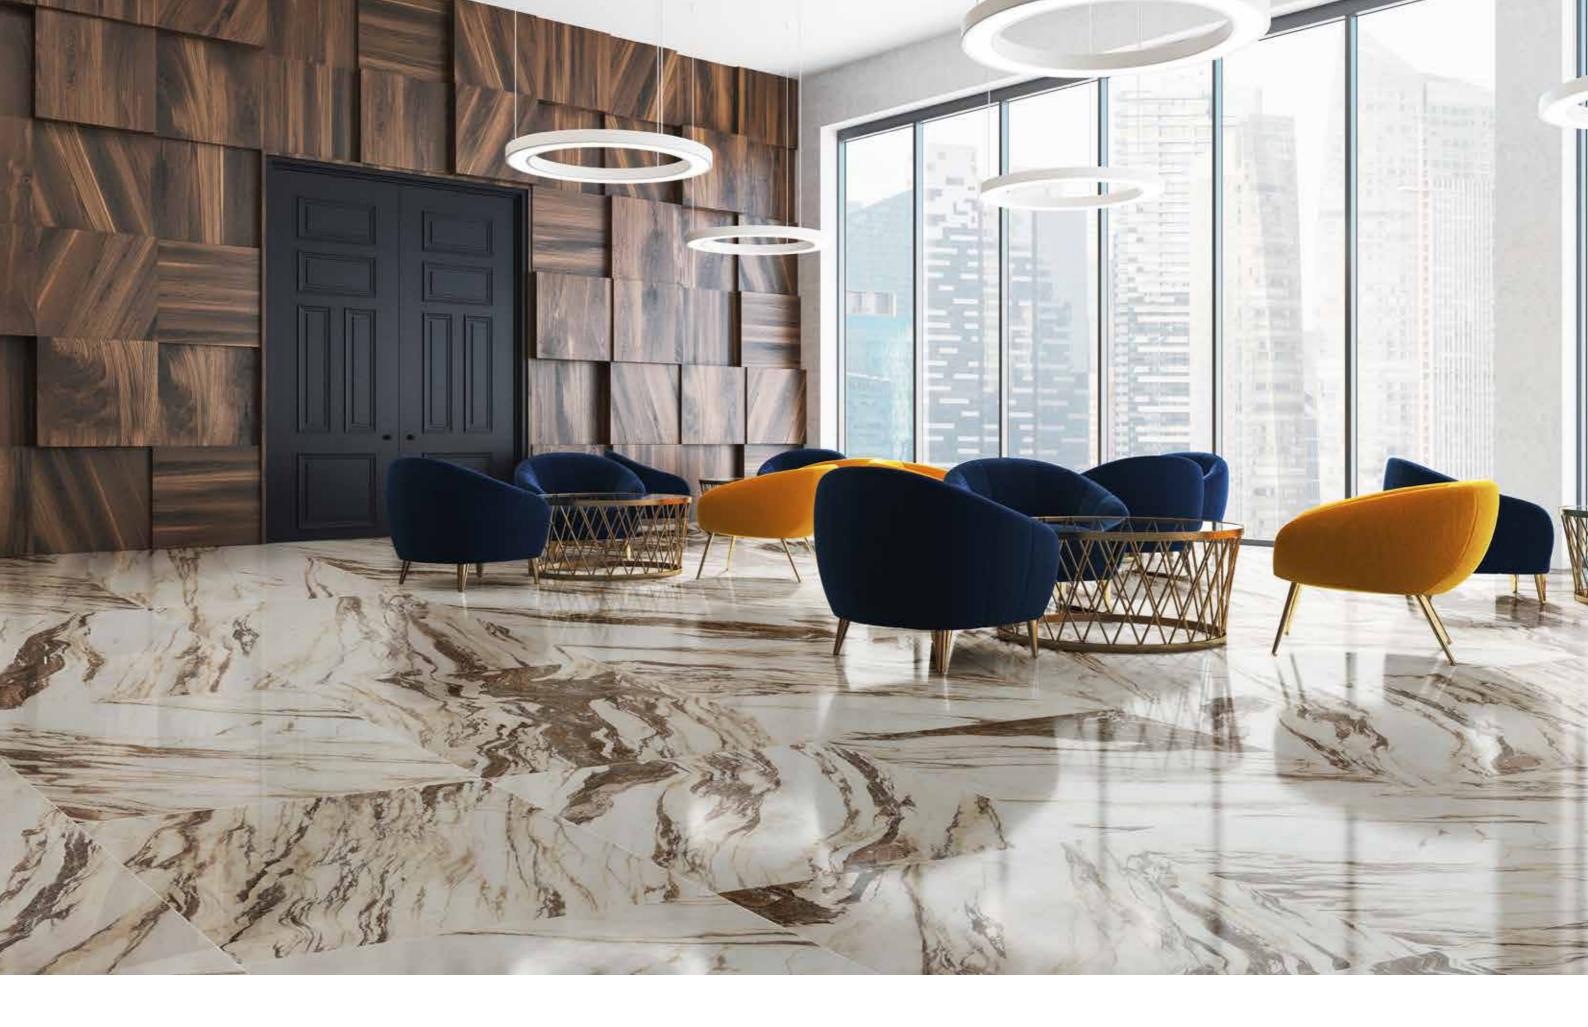

FLOOR: JEM\_CRESCENDO BLUE\_MATTE\_48"x48"

. 26 .

FLOOR: JEM\_SYMPHONY RED\_POLISHED\_48"x48"

. 28 .

WALL: JEM\_SYMPHONY RED\_POLISHED\_48"x110" BOOKMATCH

ACCENT: JEM\_SYMPHONY RED\_POLISHED\_48"x110"

FLOOR: NATIVE\_PINE\_MATTE\_8"x48"