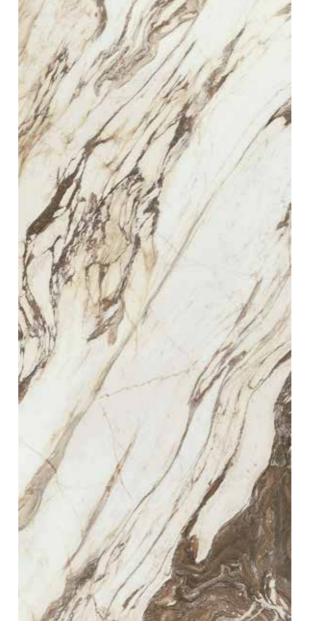

### symphony red

## symphony red

6 MM

1103378
RECTIFIED MATTE 48"x110"
1103384
RECTIFIED POLISHED 48"x110"

★ 10 MM

1103366 RECTIFIED MATTE 48"x48" 1103372 RECTIFIED POLISHED 48"x48"