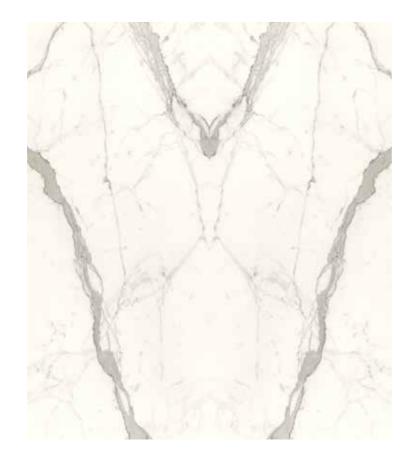

#### **BOOKMATCH**

★ 6 MM

. 7 .

1103391 RECTIFIED POLISHED 48"x110" BOOKMATCH A 1103392 RECTIFIED POLISHED 48"x110" BOOKMATCH B

#### BOOKMATCH

★ 6 MM

1103393 RECTIFIED POLISHED 48"x110" BOOKMATCH A 1103394 RECTIFIED POLISHED 48"x110" BOOKMATCH B

## BOOKMATCH

± 6 MM

1103385
RECTIFIED POLISHED 48"x110"
BOOKMATCH A
1103386
RECTIFIED POLISHED 48"x110"
BOOKMATCH B

#### **BOOKMATCH**

★ 6 MM

1103387 RECTIFIED POLISHED 48"x110" BOOKMATCH A 1103388 RECTIFIED POLISHED 48"x110" BOOKMATCH B

#### **BOOKMATCH**

★ 6 MM

1103389 RECTIFIED POLISHED 48"x110" BOOKMATCH A 1103390 RECTIFIED POLISHED 48"x110" BOOKMATCH B

.10.

. 13 .

ACCENT: JEM\_ADAGIO WHITE\_MATTE\_ 48"x110"

FLOOR: JEM\_ADAGIO WHITE\_POLISHED\_ 48"x48"