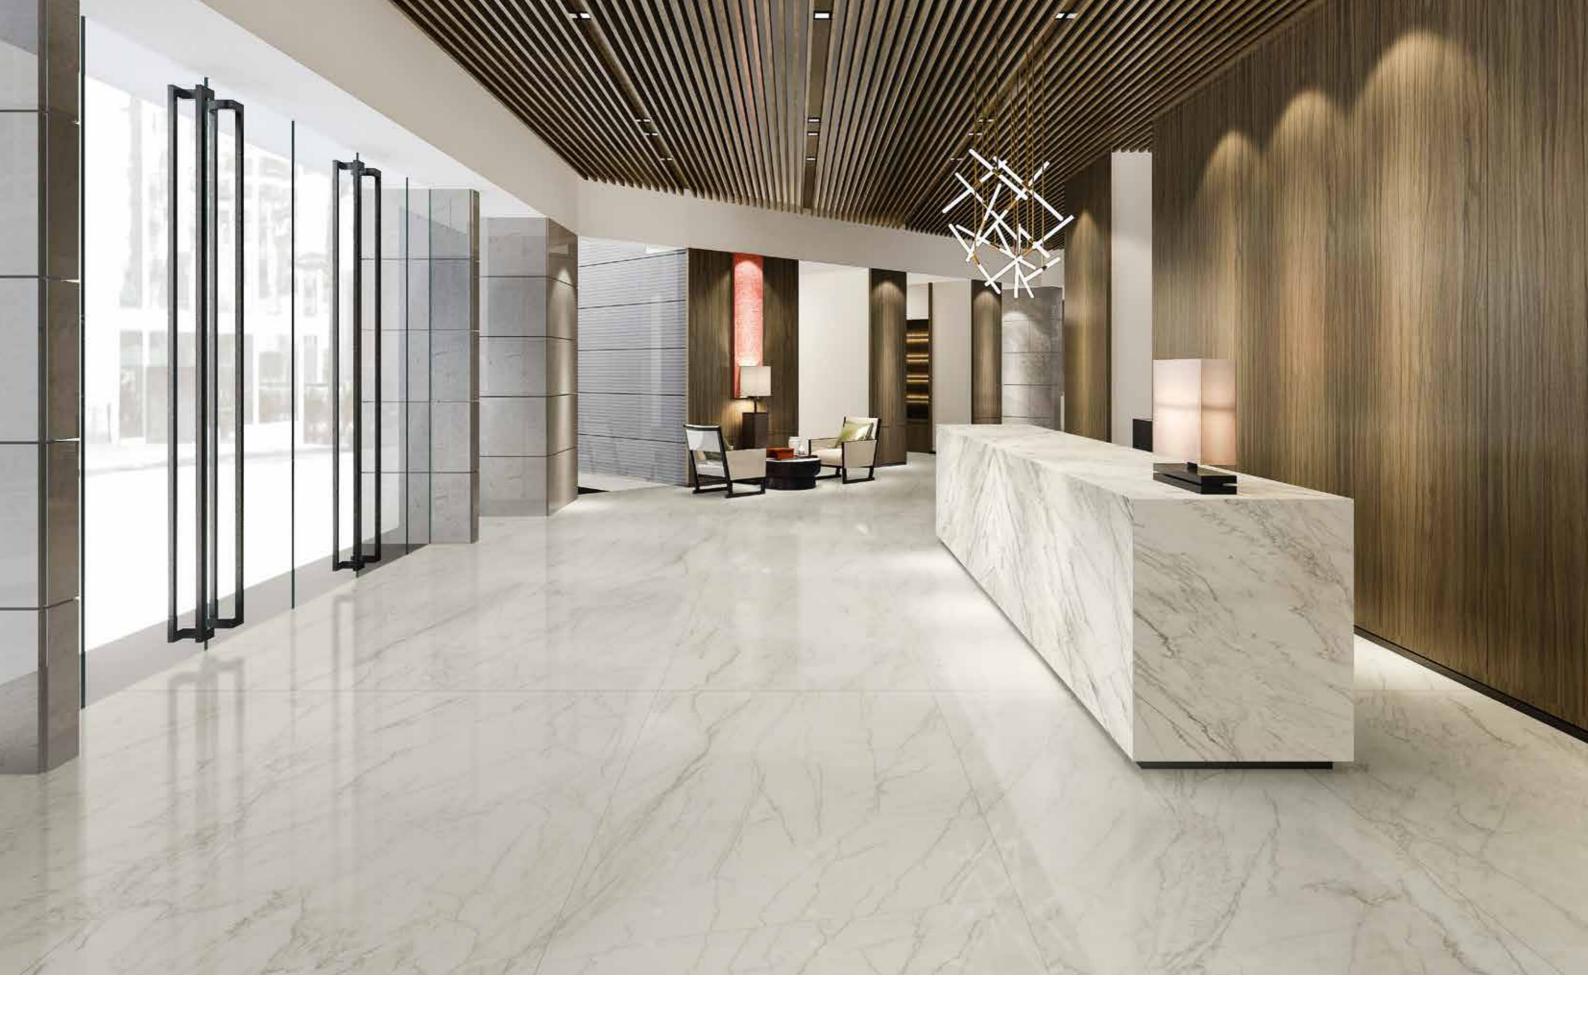

## adagio white

★ 6 MM

1103374 RECTIFIED MATTE 48"x110" 1103380 RECTIFIED POLISHED 48"x110"

★ 10 MM

. 6 .

1103362 RECTIFIED MATTE 48"x48" 1103368 RECTIFIED POLISHED 48"x48"