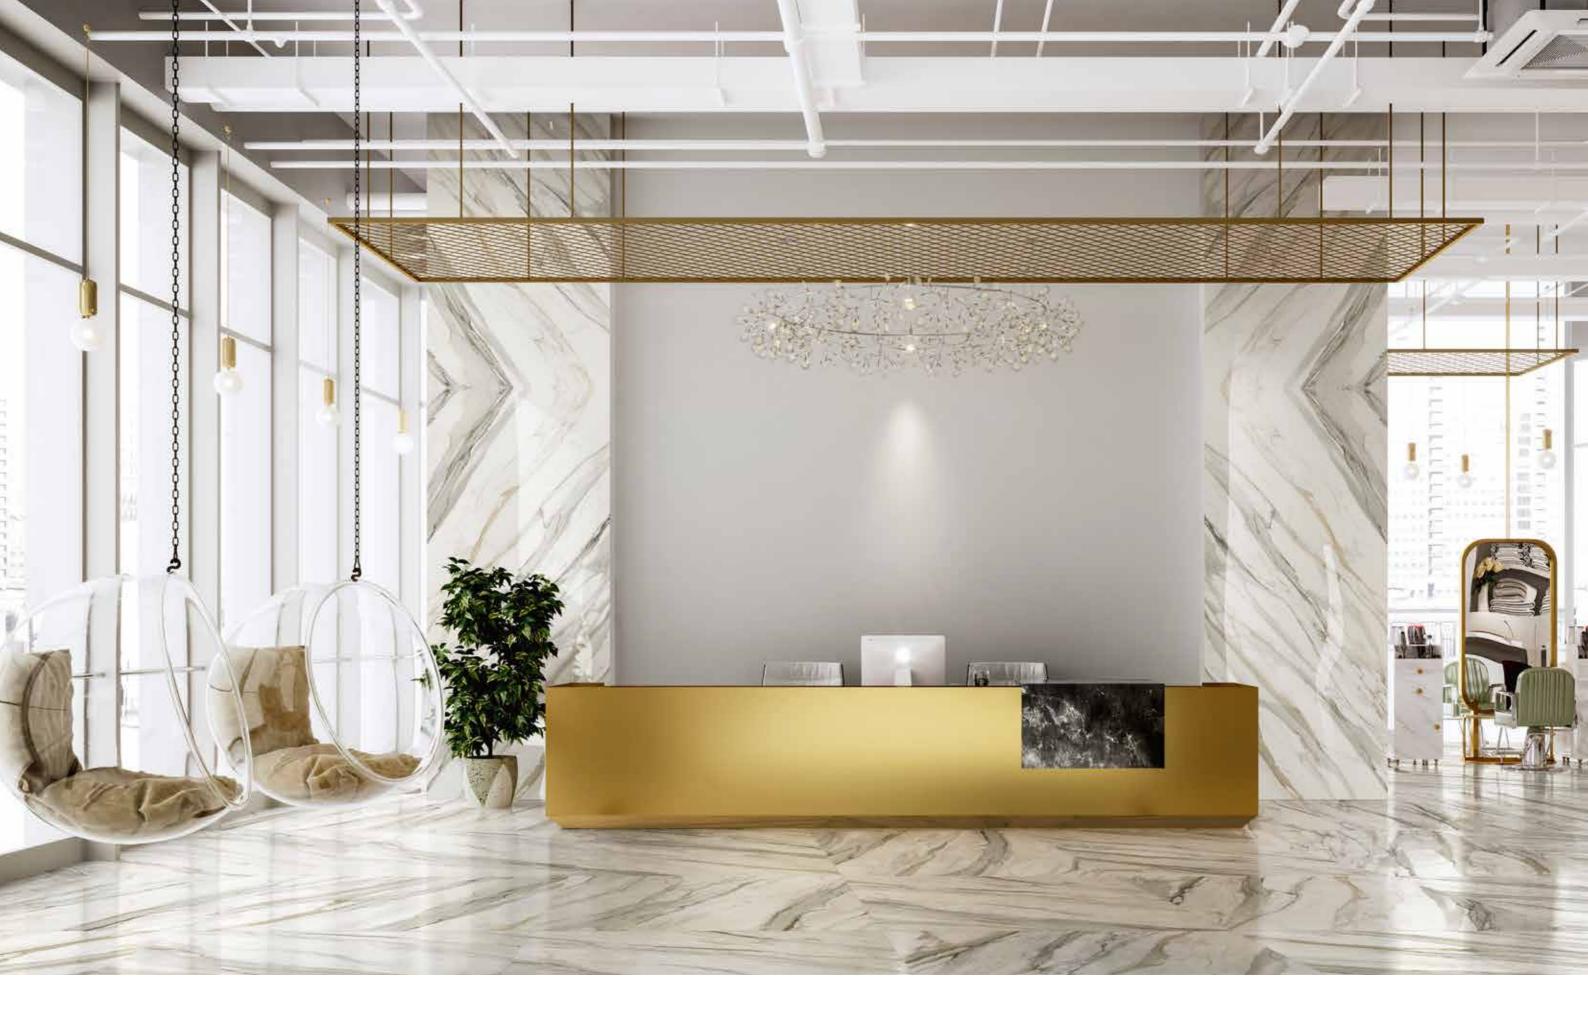

. 12 .

.14.

ACCENT: JEM\_FORTE WHITE\_POLISHED\_48"x110" BOOKMATCH

FLOOR: JEM\_FORTE WHITE\_POLISHED\_48"x110"

.16.

WALL: JEM\_CAPRIGGIO GREY\_POLISHED\_3"x12"

. 18 .

WALL: JEM\_ARIA GOLD\_POLISHED\_48"x110" BOOKMATCH