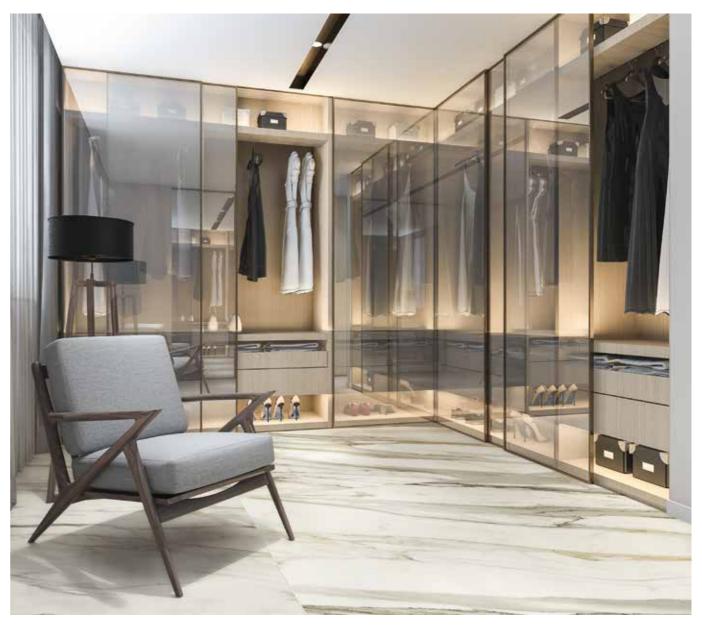

. 12 .

.14.

ACCENT: JEM\_FORTE WHITE\_POLISHED\_48"x110" BOOKMATCH

FLOOR: JEM\_FORTE WHITE\_POLISHED\_48"x110"

.16.

WALL: JEM\_CAPRIGGIO GREY\_POLISHED\_3"x12"

. 18 .

WALL: JEM\_ARIA GOLD\_POLISHED\_48"x110" BOOKMATCH