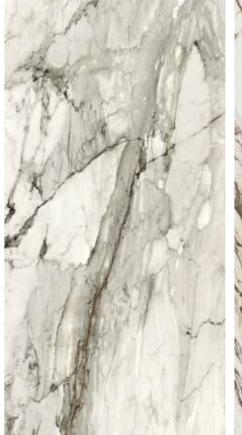

# capriccio grey

## capriccio grey

★ 6 MM

1103373 RECTIFIED MATTE 48"x110" 1103379 RECTIFIED POLISHED 48"x110"

★ 10 MM

1103361 RECTIFIED MATTE 48"x48" 1103367 RECTIFIED POLISHED 48"x48"