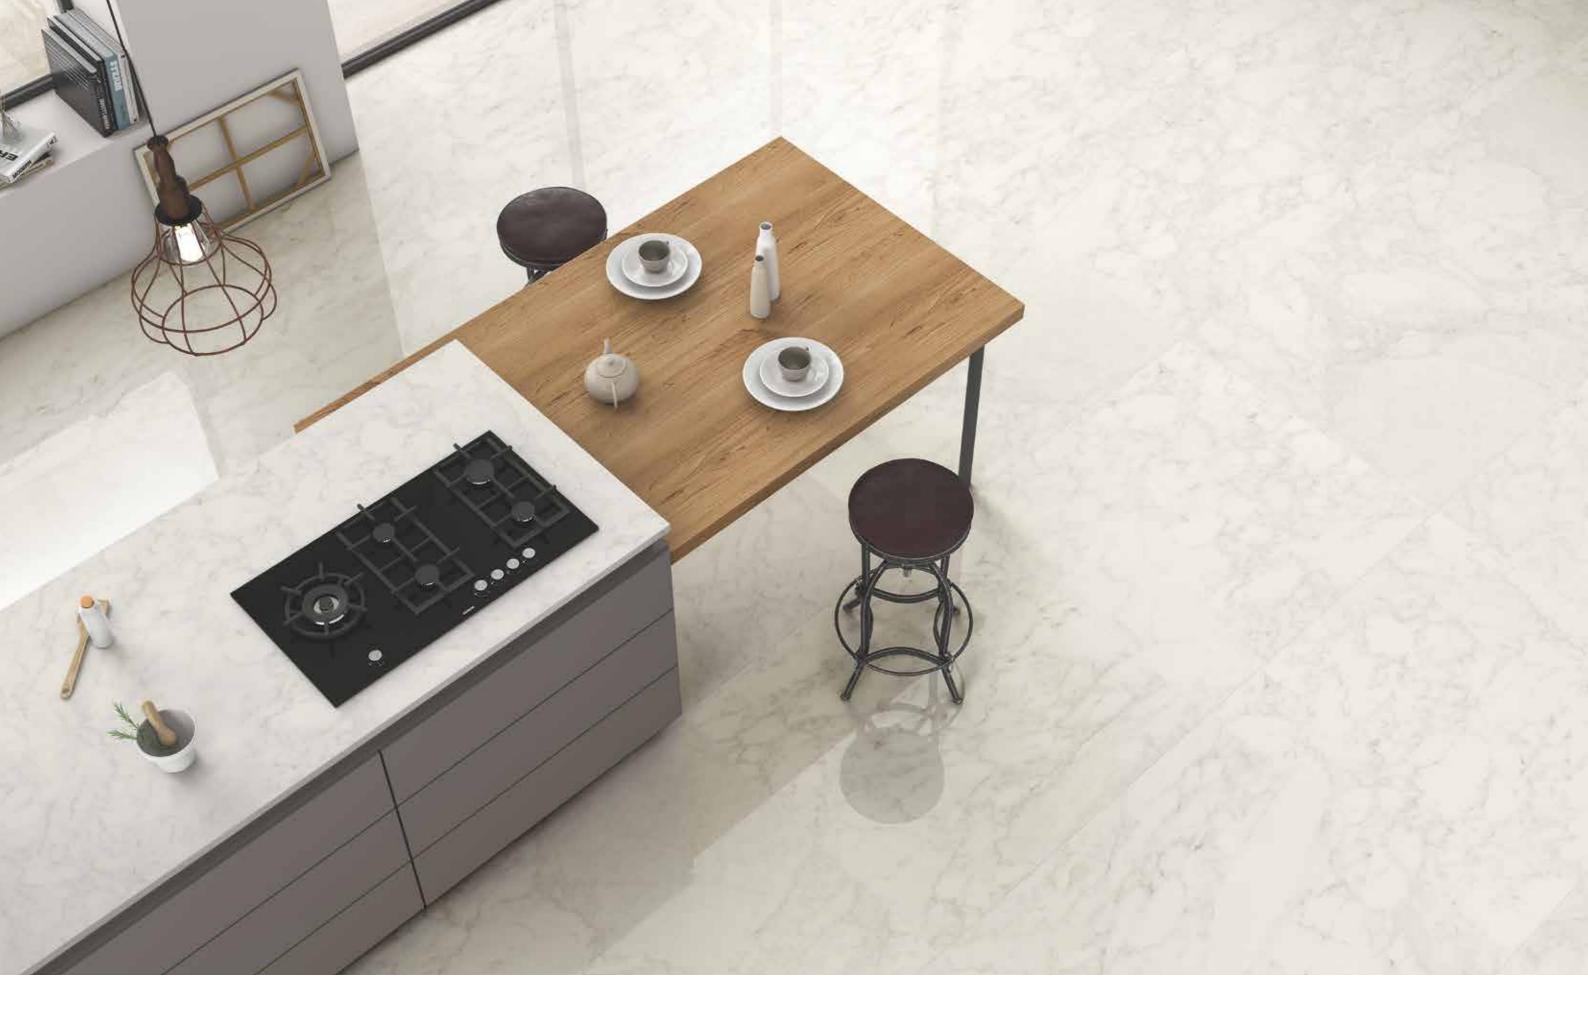

## adagio white

★ 6 MM

1103374 RECTIFIED MATTE 48"x110" 1103380 RECTIFIED POLISHED 48"x110"

★ 10 MM

. 6 .

1103362 RECTIFIED MATTE 48"x48" 1103368 RECTIFIED POLISHED 48"x48"