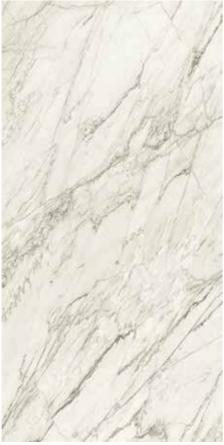

JEM composes a new symphony for the marble effect.

Designed to enhance environments with the refined e ssence of the most noble marble, this collection inspires elegant and sophisticated atmospheres.

Comprised of 6 beautiful types of marble, JEM also features two large format sizes: 48"x48" and 48"x110", with the latter offering a stunning bookmatch option. This collection enhances the marble look with melodious purity, a true embodiment of expressive force and poetic elegance that brings harmony to their surrounding environments.





### adagio white

# forte white

# capriccio grey







#### ± 10 MM

1103590 RECTIFIED POLISHED 3"x12"

1103461 RECTIFIED MATTE 12"x24" 1103467 RECTIFIED POLISHED 12"x24" 1103420 RECTIFIED MATTE 24"x48" 1103427 RECTIFIED POLISHED 24"x48"

1103474
MATTE MOSAIC HEX 2"
1103480
POLISHED MOSAIC HEX 2"
1103486
MATTE MOSAIC 12"x12"
1103492
POLISHED MOSAIC 12"x12"
1103498
MATTE BULLNOSE 3"x12"
1103504
POLISHED BULLNOSE 3"x12"

#### **±** 10 MM

1103587 RECTIFIED POLISHED 3"x12"

1103464
RECTIFIED MATTE 12"x24"
1103470
RECTIFIED POLISHED 12"x24"
1103423
RECTIFIED MATTE 24"x48"
1103430
RECTIFIED POLISHED 24"x48"

1103477
MATTE MOSAIC HEX 2"
1103483
POLISHED MOSAIC HEX 2"
1103489
MATTE MOSAIC 12"x12"
1103495
POLISHED MOSAIC 12"x12"
1103501
MATTE BULLNOSE 3"x12"
1103507
POLISHED BULLNOSE 3"x12"

#### **‡** 10 MM

1103586 RECTIFIED POLISHED 3"x12"

110