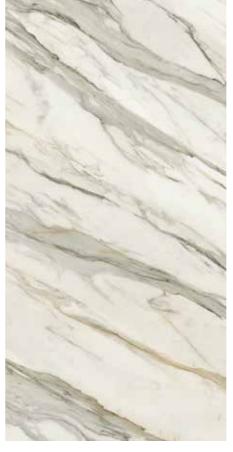

# forte white

### forte white

6 MM

1103377 RECTIFIED MATTE 48"x110" 1103383 RECTIFIED POLISHED 48"x110"

± 10 MM

1103365 RECTIFIED MATTE 48"x48" 1103371 RECTIFIED POLISHED 48"x48"