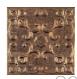

7,9"x7,9"

C-430 Aged White

C-320

Aged Copper PVD
Ornato \* C-320

Aged Mold.

PVD () C-266

NAMES OF THE OWNERS OF THE OWNER, Aged Cornisa PVD ( C-300

PVD (1) C-310 Aged Cenefa