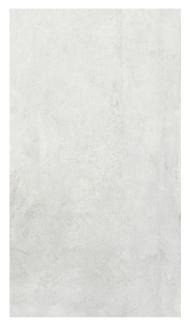

# **URBAN FOUNDRY**

# ALUMINA, CAST NICKEL, GRAPHITE, IRON OXIDE









## **TESTING DATA**

Water Absorption: ≤0.5% Flexural Strength: ≥400 lbs Frost Resistance: Resistant

Stain Resistance: Not Applicable

Slip Resistance: Not Applicable

DCOF: >0.42

#### **APPLICATION**

Coping: No

Countertop: No

Exterior Cladding: Yes Exterior Countertop: No

### Exterior Tile: No

2" x 2" Mosaic- 5 pcs/ 4.84 sf/ box 12" x 24"- 8 pcs/ 15.30 sf/ box

PACKING DETAILS

Exterior Paver: No

Floor: Yes

Shower/ Wet Areas: Yes

Wall: Yes

#### INFORMATION

Special trims available upon request. Please contact info@thorntreeslate.com for additional information.