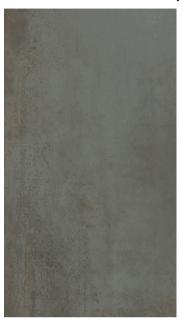

# **URBAN FOUNDRY**

# ALUMINA, CAST NICKEL, GRAPHITE, IRON OXIDE









## **TESTING DATA**

Water Absorption: ≤0.5% Flexural Strength: ≥400 lbs Frost Resistance: Resistant

Stain Resistance: Not Applicable

Slip Resistance: Not Applicable

DCOF: >0.42

#### **APPLICATION**

Coping: No

Countertop: No

Exterior Cladding: Yes Exterior Countertop: No

### Exterior Tile: No

2" x 2" Mosaic- 5 pcs/ 4.84 sf/ box 12" x 24"- 8 pcs/ 15.30 sf/ box

PACKING DETAILS

Exterior Paver: No

Floor: Yes

Shower/ Wet Areas: Yes

Wall: Yes

#### INFORMATION

Special trims available upon request. Please contact info@thorntreeslate.com for additional information.