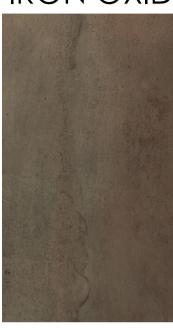

# **URBAN FOUNDRY**

# ALUMINA, CAST NICKEL, GRAPHITE, IRON OXIDE









## **TESTING DATA**

Water Absorption: ≤0.5% Flexural Strength: ≥400 lbs Frost Resistance: Resistant

Stain Resistance: Not Applicable

Slip Resistance: Not Applicable

DCOF: >0.42

#### **APPLICATION**

Coping: No

Countertop: No

Exterior Cladding: Yes Exterior Countertop: No

### Exterior Tile: No

2" x 2" Mosaic- 5 pcs/ 4.84 sf/ box 12" x 24"- 8 pcs/ 15.30 sf/ box

PACKING DETAILS

Exterior Paver: No

Floor: Yes

Shower/ Wet Areas: Yes

Wall: Yes

#### INFORMATION

Special trims available upon request. Please contact info@thorntreeslate.com for additional information.