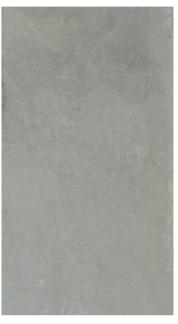

# **URBAN FOUNDRY**

# ALUMINA, CAST NICKEL, GRAPHITE, IRON OXIDE









## **TESTING DATA**

Water Absorption: ≤0.5% Flexural Strength: ≥400 lbs Frost Resistance: Resistant

Stain Resistance: Not Applicable

Slip Resistance: Not Applicable

DCOF: >0.42

#### **APPLICATION**

Coping: No

Countertop: No

Exterior Cladding: Yes Exterior Countertop: No

### Exterior Tile: No

2" x 2" Mosaic- 5 pcs/ 4.84 sf/ box 12" x 24"- 8 pcs/ 15.30 sf/ box

PACKING DETAILS

Exterior Paver: No

Floor: Yes

Shower/ Wet Areas: Yes

Wall: Yes

#### INFORMATION

Special trims available upon request. Please contact info@thorntreeslate.com for additional information.