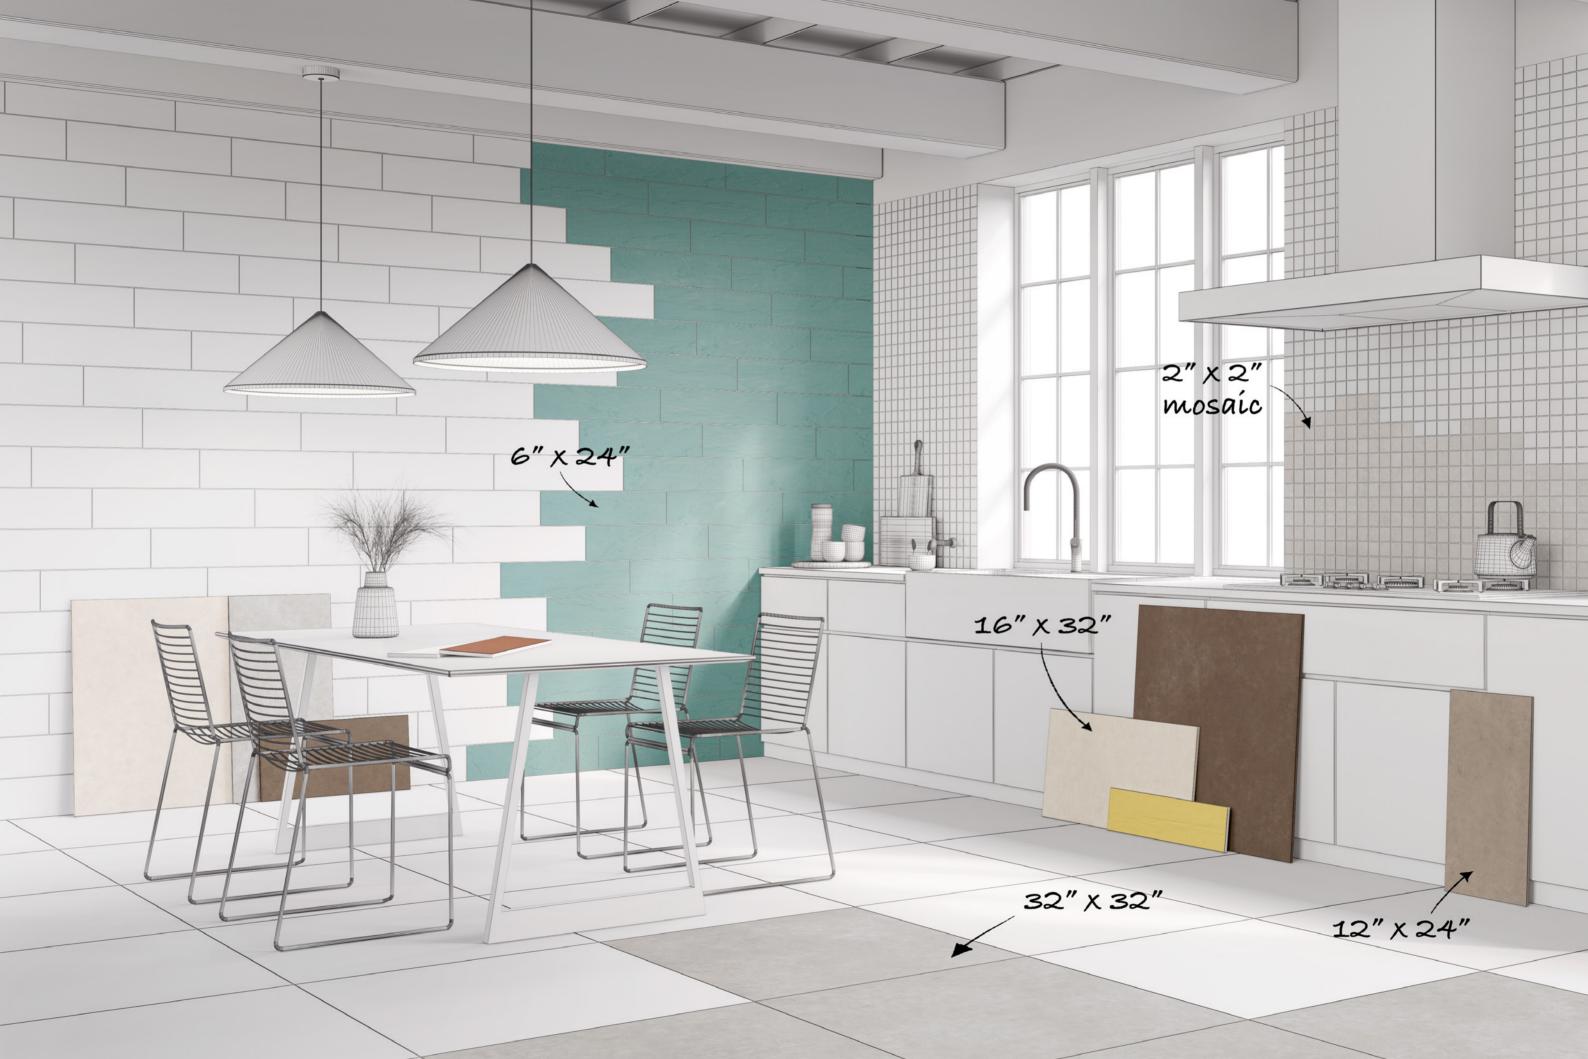

### **SIZES & COLORS**

## color body 🚱

| Colors      | 12" x 24" rectified | 16" x 32"<br>rectified | 32" x 32"<br>rectified | 12"X12"<br>mosaic | 3"x12"<br>bullnose | 6"x12" cove base |
|-------------|---------------------|------------------------|------------------------|-------------------|--------------------|------------------|
| IVORY       | 1102930             | 1102912                | 1102949                | 1102955           | 1102961            | 1102967          |
| SILVER GREY | 1102931             | 1102913                | 1102950                | 1102956           | 1102962            | 1102968          |
| SAND        | 1102932             | 1102914                | 1102951                | 1102957           | 1102963            | 1102969          |
| TORTORA     | 1102933             | 1102915                | 1102952                | 1102958           | 1102964            | 1102970          |
| ESPRESSO    | 1102934             | 1102916                | 1102953                | 1102959           | 1102965            | 1102971          |
| MIDNIGHT    | 1102935             | 1102917                | 1102954                | 1102960           | 1102966            | 1102972          |