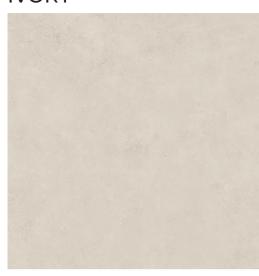

### **IVORY**

Carbon Neutral

1102930 - 12"x24" Rectified 1102912 - 16"x32" Rectified 1102949 - 32"x32" Rectified 1102955 - 2"x2" Mosaic 1102961 - 3"x12" Bullnose 1102967 - 6"x12" Cove Base