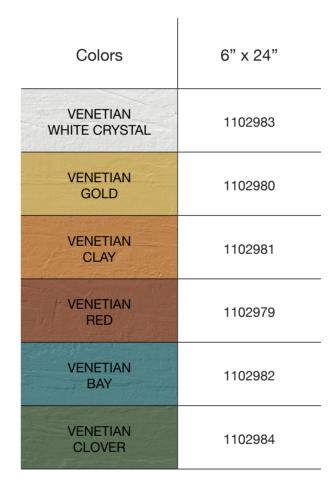

## PLASTER 2.0

Wall Venetian Crystal White 6"x24" Venetian Clover 6"x24"

### VENETIAN CRYSTAL WHITE

### **VENETIAN GOLD**

### **VENETIAN CLAY**

11

### **VENETIAN BAY**

### **VENETIAN CLOVER**