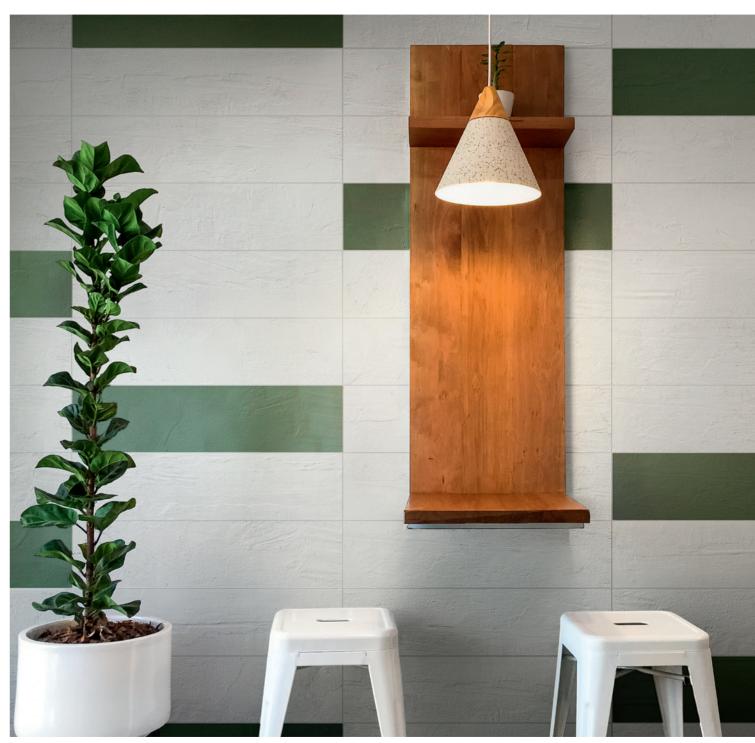

## YOUR SPACE REDEFINED

Wall Venetian Gold 6"x24"

Floor Midnight 32"x32" Wall Venetian Red 6"x24"

Floor Tortora 32"x32" Wall Venetian Bay 6"x24"

Floor Silvergrey 32"x32" Wall Venetian Clover 6"x24"

Floor Ivory 32"x32"

Wall Venetian Bay 6"x24"

Floor Ivory 32"x32"