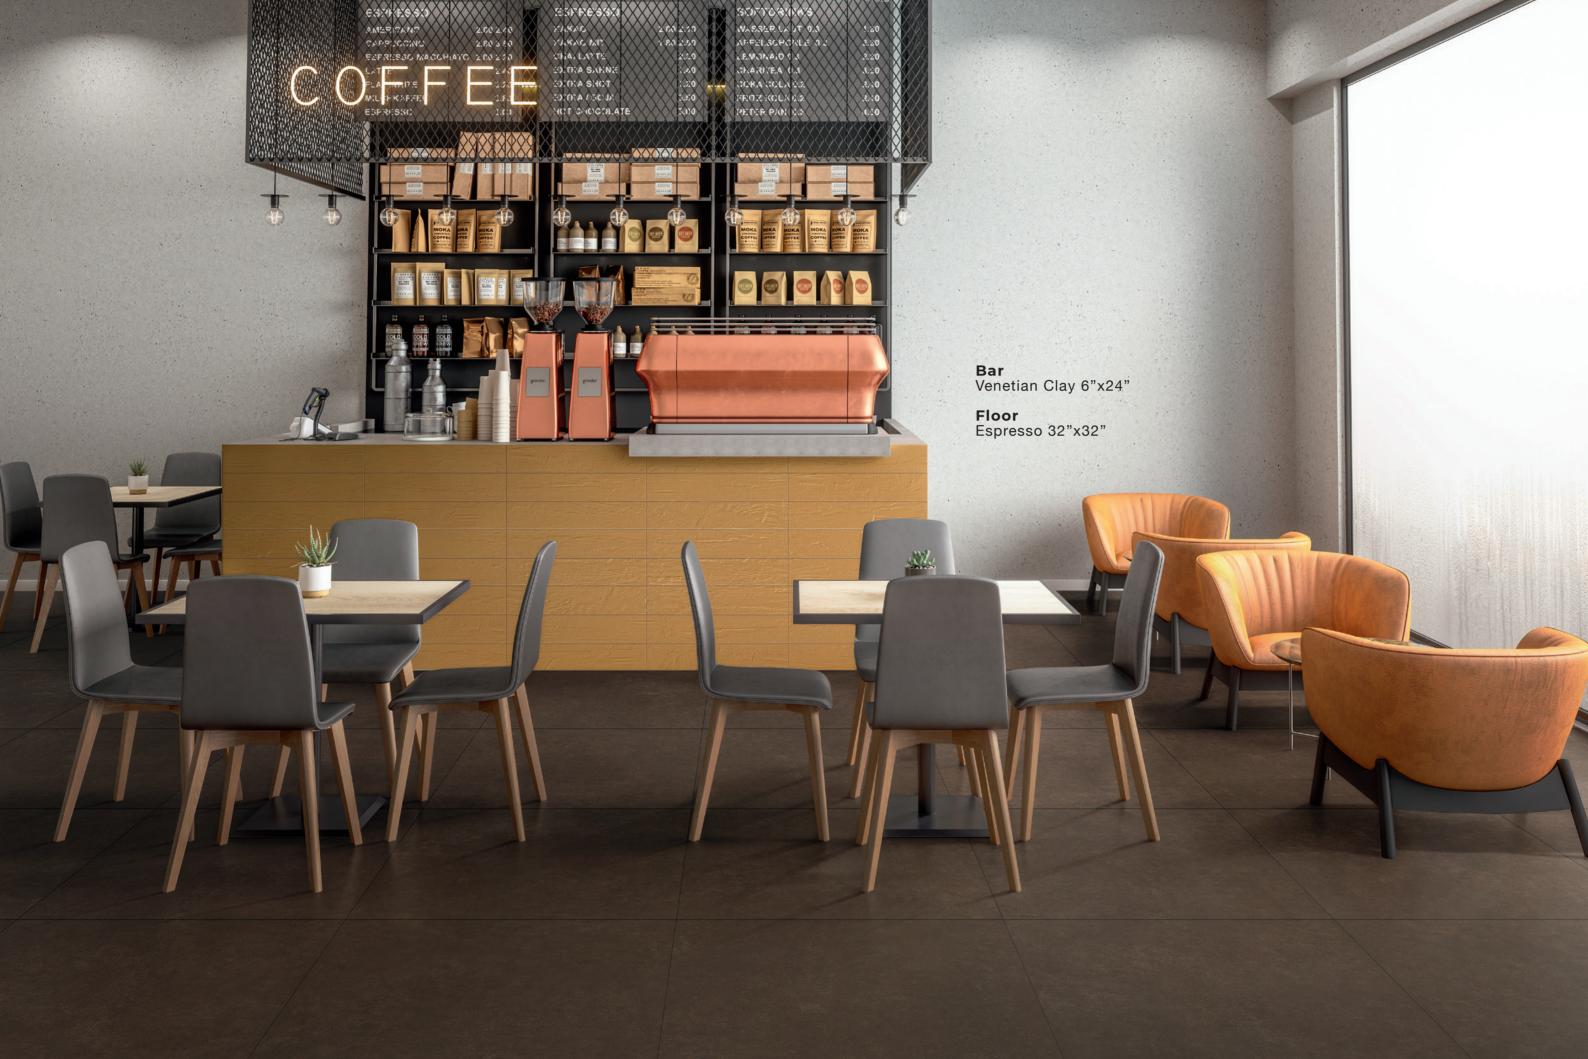

## YOUR SPACE REDEFINED

Wall Venetian Gold 6"x24"

Floor Midnight 32"x32" Wall Venetian Red 6"x24"

Floor Tortora 32"x32" Wall Venetian Bay 6"x24"

Floor Silvergrey 32"x32" Wall Venetian Clover 6"x24"

Floor Ivory 32"x32"

Wall Venetian Bay 6"x24"

Floor Ivory 32"x32"