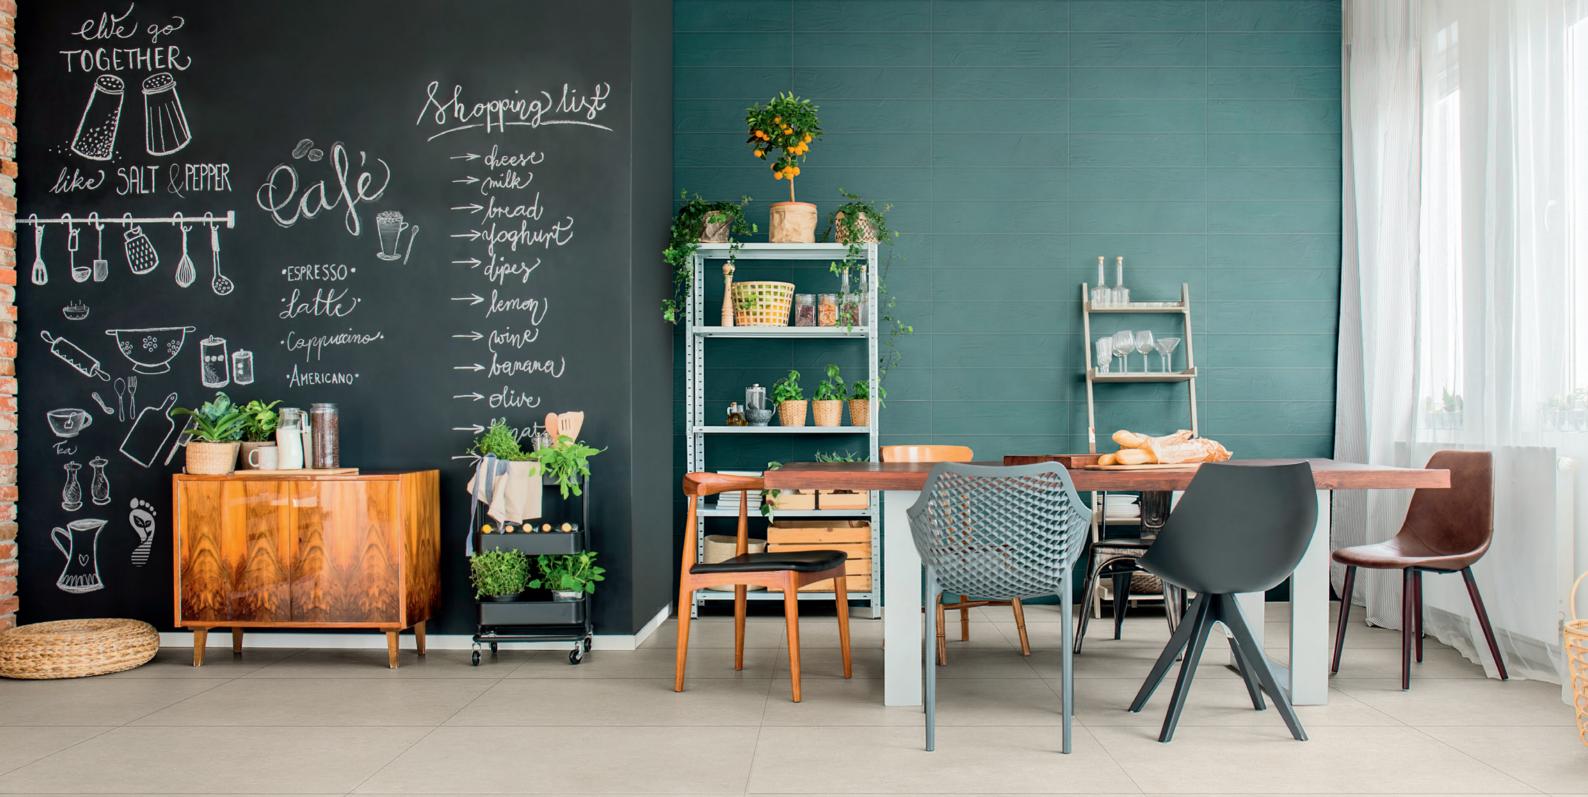

## YOUR SPACE REDEFINED

Wall Venetian Gold 6"x24"

Floor Midnight 32"x32" Wall Venetian Red 6"x24"

Floor Tortora 32"x32" Wall Venetian Bay 6"x24"

Floor Silvergrey 32"x32" Wall Venetian Clover 6"x24"

Floor Ivory 32"x32"

Wall Venetian Bay 6"x24"

Floor Ivory 32"x32"