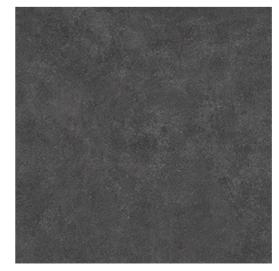

### **MIDNIGHT**

Carbon Neutral

1102935 - 12"x24" Rectified 1102917 - 16"x32" Rectified 1102954 - 32"x32" Rectified 1102960 - 2"x2" Mosaic 1102966 - 3"x12" Bullnose 1102972 - 6"x12" Cove Base 7

## color body 🚱

| Colors      | 12" x 24" rectified | 16" x 32"<br>rectified | 32" x 32"<br>rectified | 12"X12"<br>mosaic | 3"x12"<br>bullnose | 6"x12" cove base |
|-------------|---------------------|------------------------|------------------------|-------------------|--------------------|------------------|
| IVORY       | 1102930             | 1102912                | 1102949                | 1102955           | 1102961            | 1102967          |
| SILVER GREY | 1102931             | 1102913                | 1102950                | 1102956           | 1102962            | 1102968          |
| SAND        | 1102932             | 1102914                | 1102951                | 1102957           | 1102963            | 1102969          |
| TORTORA     | 1102933             | 1102915                | 1102952                | 1102958           | 1102964            | 1102970          |
| ESPRESSO    | 1102934             | 1102916                | 1102953                | 1102959           | 1102965            | 1102971          |
| MIDNIGHT    | 1102935             | 1102917                | 1102954                | 1102960           | 1102966            | 1102972          |