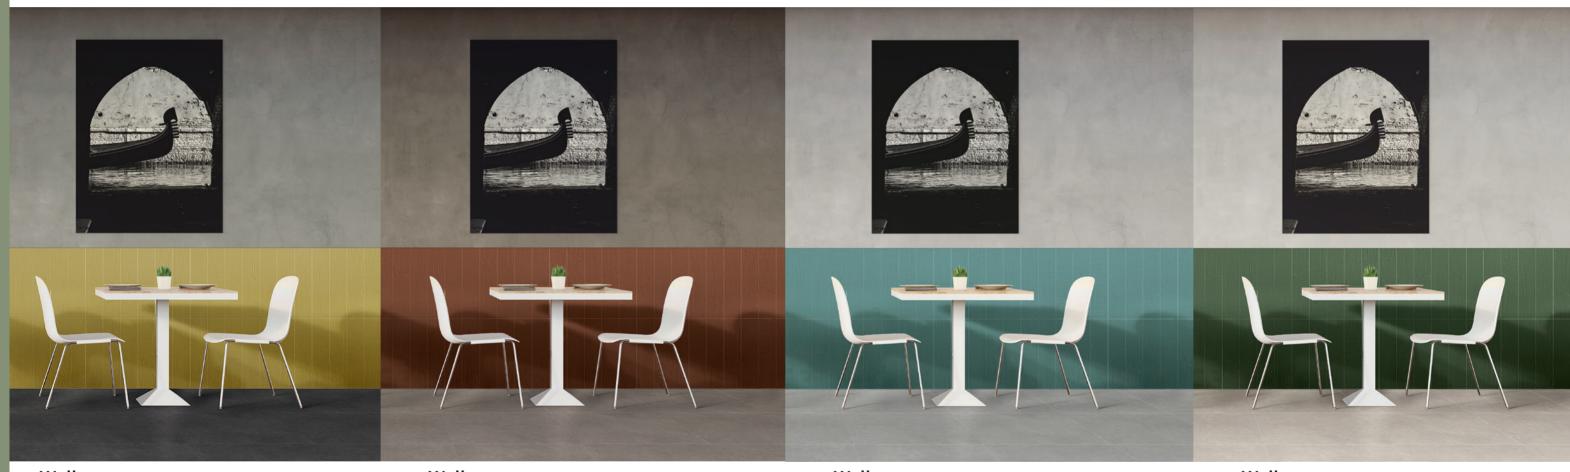

## YOUR SPACE REDEFINED

Wall Venetian Gold 6"x24"

Floor Midnight 32"x32" Wall Venetian Red 6"x24"

Floor Tortora 32"x32" Wall Venetian Bay 6"x24"

Floor Silvergrey 32"x32" Wall Venetian Clover 6"x24"

Floor Ivory 32"x32"

Wall Venetian Bay 6"x24"

Floor Ivory 32"x32"