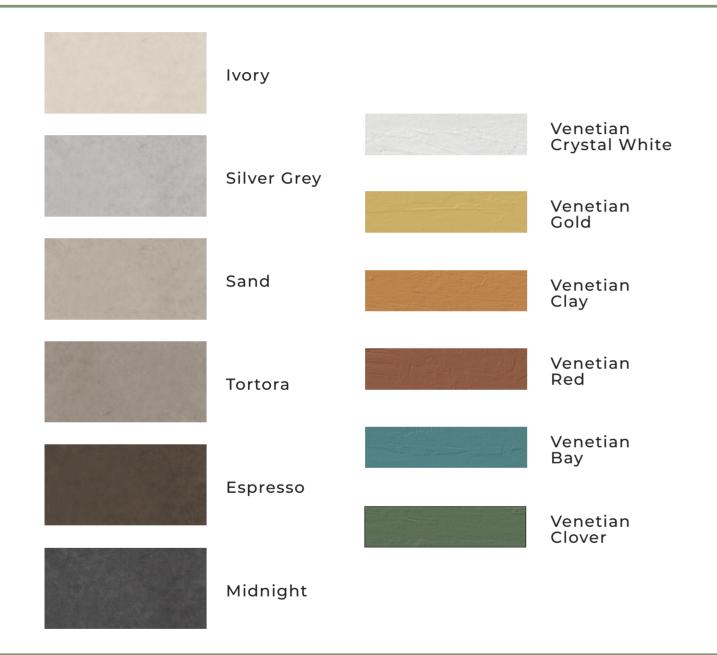

### **IVORY**

Carbon Neutral

1102930 - 12"x24" Rectified 1102912 - 16"x32" Rectified 1102949 - 32"x32" Rectified 1102955 - 2"x2" Mosaic 1102961 - 3"x12" Bullnose 1102967 - 6"x12" Cove Base

### SILVER GREY

Carbon Neutral

1102931 - 12"x24" Rectified 1102913 - 16"x32" Rectified 1102950 - 32"x32" Rectified 1102956 - 2"x2" Mosaic 1102962 - 3"x12" Bullnose 1102968 - 6"x12" Cove Base

### **SAND**

Carbon Neutral

1102932 - 12"x24" Rectified 1102914 - 16"x32" Rectified 1102951 - 32"x32" Rectified 1102957 - 2"x2" Mosaic 1102963 - 3"x12" Bullnose 1102969 - 6"x12" Cove Base

### TORTORA

### **ESPRESSO**

### **MIDNIGHT**

Carbon Neutral

1102935 - 12"x24" Rectified 1102917 - 16"x32" Rectified 1102954 - 32"x32" Rectified 1102960 - 2"x2" Mosaic 1102966 - 3"x12" Bullnose 1102972 - 6"x12" Cove Base 7

### VENETIAN CRYSTAL WHITE

### **VENETIAN GOLD**

### **VENETIAN CLAY**

11

### **VENETIAN BAY**

### **VENETIAN CLOVER**