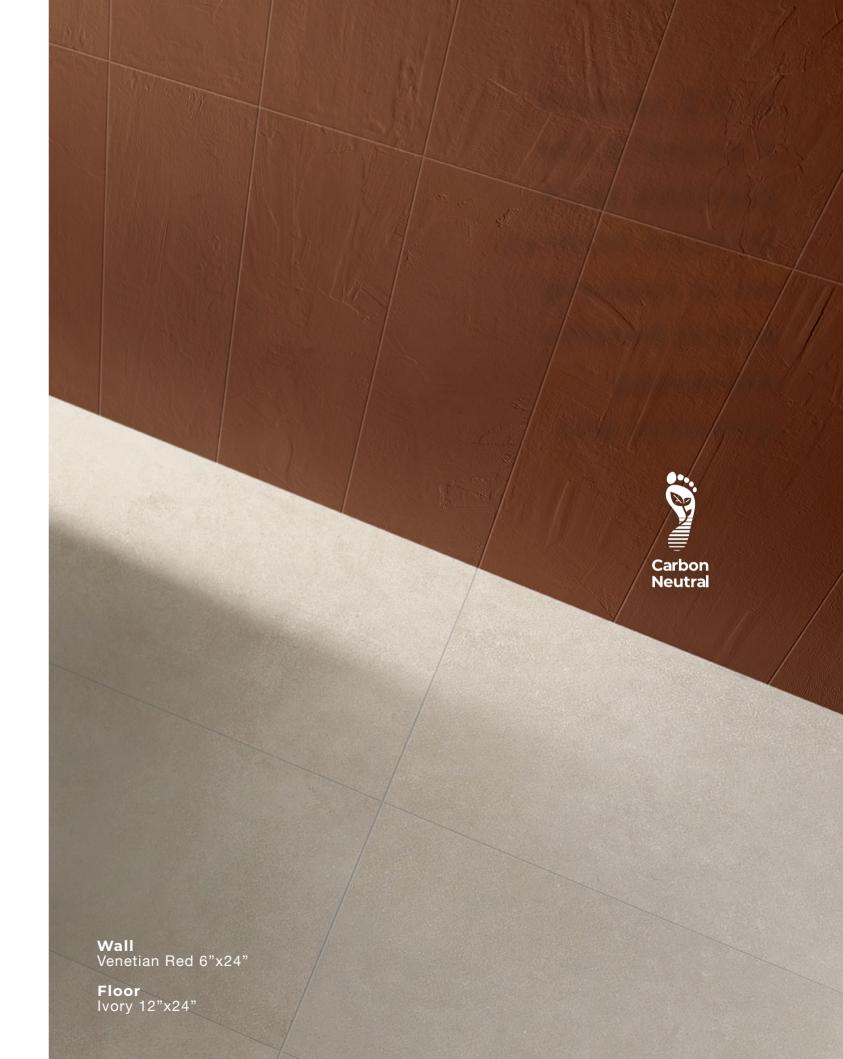

## PLASTER 2.0

Wall Venetian Crystal White 6"x24" Venetian Clover 6"x24"

## YOUR SPACE REDEFINED

Wall Venetian Gold 6"x24"

Floor Midnight 32"x32" Wall Venetian Red 6"x24"

Floor Tortora 32"x32" Wall Venetian Bay 6"x24"

Floor Silvergrey 32"x32" Wall Venetian Clover 6"x24"

Floor Ivory 32"x32"