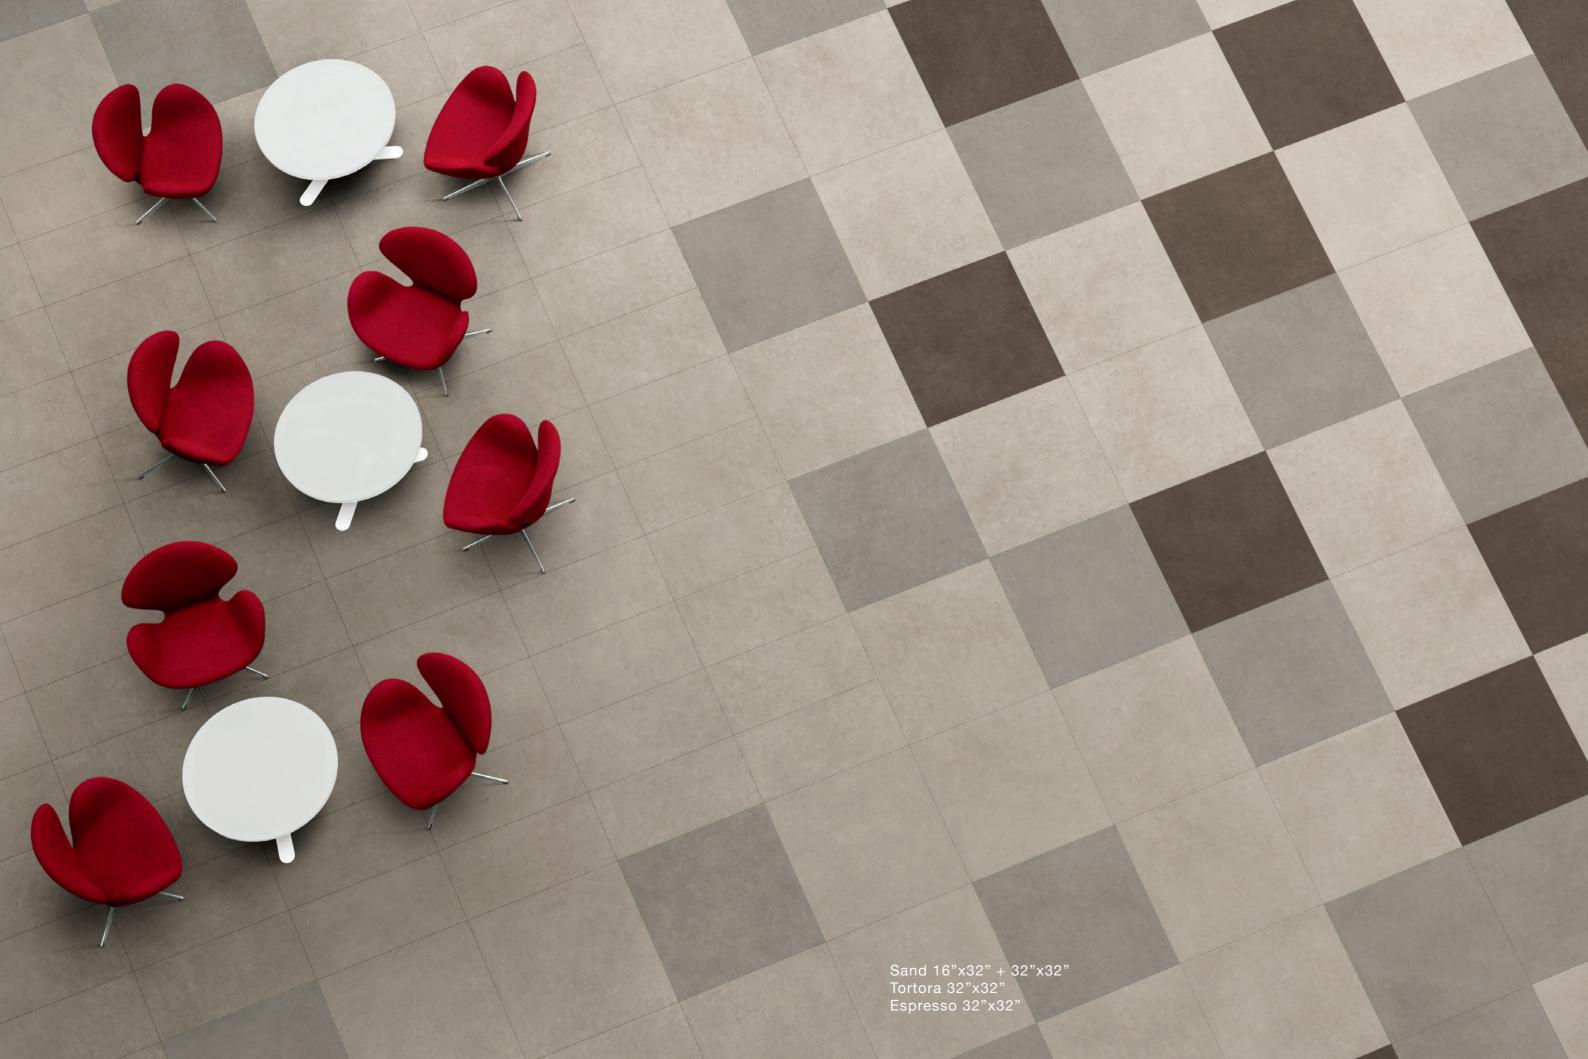

### **SAND**

Carbon Neutral

1102932 - 12"x24" Rectified 1102914 - 16"x32" Rectified 1102951 - 32"x32" Rectified 1102957 - 2"x2" Mosaic 1102963 - 3"x12" Bullnose 1102969 - 6"x12" Cove Base

### TORTORA

### **ESPRESSO**