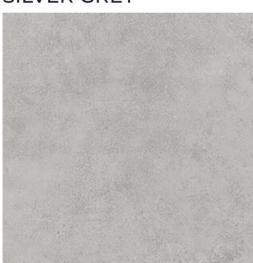

### SILVER GREY

Carbon Neutral

1102931 - 12"x24" Rectified 1102913 - 16"x32" Rectified 1102950 - 32"x32" Rectified 1102956 - 2"x2" Mosaic 1102962 - 3"x12" Bullnose 1102968 - 6"x12" Cove Base