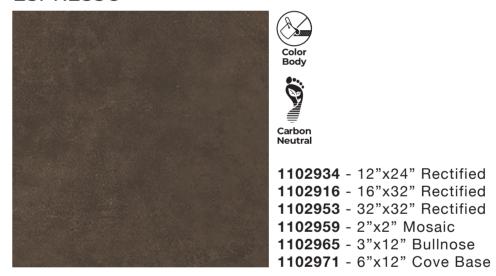

### **ESPRESSO**

## color body 🚱

| Colors      | 12" x 24" rectified | 16" x 32"<br>rectified | 32" x 32"<br>rectified | 12"X12"<br>mosaic | 3"x12"<br>bullnose | 6"x12" cove base |
|-------------|---------------------|------------------------|------------------------|-------------------|--------------------|------------------|
| IVORY       | 1102930             | 1102912                | 1102949                | 1102955           | 1102961            | 1102967          |
| SILVER GREY | 1102931             | 1102913                | 1102950                | 1102956           | 1102962            | 1102968          |
| SAND        | 1102932             | 1102914                | 1102951                | 1102957           | 1102963            | 1102969          |
| TORTORA     | 1102933             | 1102915                | 1102952                | 1102958           | 1102964            | 1102970          |
| ESPRESSO    | 1102934             | 1102916                | 1102953                | 1102959           | 1102965            | 1102971          |
| MIDNIGHT    | 1102935             | 1102917                | 1102954                | 1102960           | 1102966            | 1102972          |