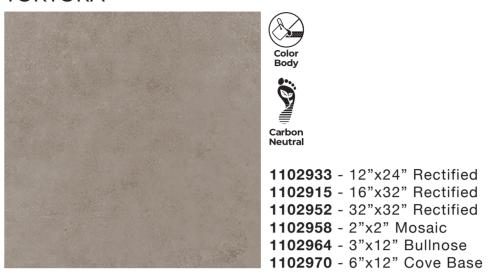

### TORTORA

## color body 🚱

| Colors      | 12" x 24" rectified | 16" x 32"<br>rectified | 32" x 32"<br>rectified | 12"X12"<br>mosaic | 3"x12"<br>bullnose | 6"x12" cove base |
|-------------|---------------------|------------------------|------------------------|-------------------|--------------------|------------------|
| IVORY       | 1102930             | 1102912                | 1102949                | 1102955           | 1102961            | 1102967          |
| SILVER GREY | 1102931             | 1102913                | 1102950                | 1102956           | 1102962            | 1102968          |
| SAND        | 1102932             | 1102914                | 1102951                | 1102957           | 1102963            | 1102969          |
| TORTORA     | 1102933             | 1102915                | 1102952                | 1102958           | 1102964            | 1102970          |
| ESPRESSO    | 1102934             | 1102916                | 1102953                | 1102959           | 1102965            | 1102971          |
| MIDNIGHT    | 1102935             | 1102917                | 1102954                | 1102960           | 1102966            | 1102972          |