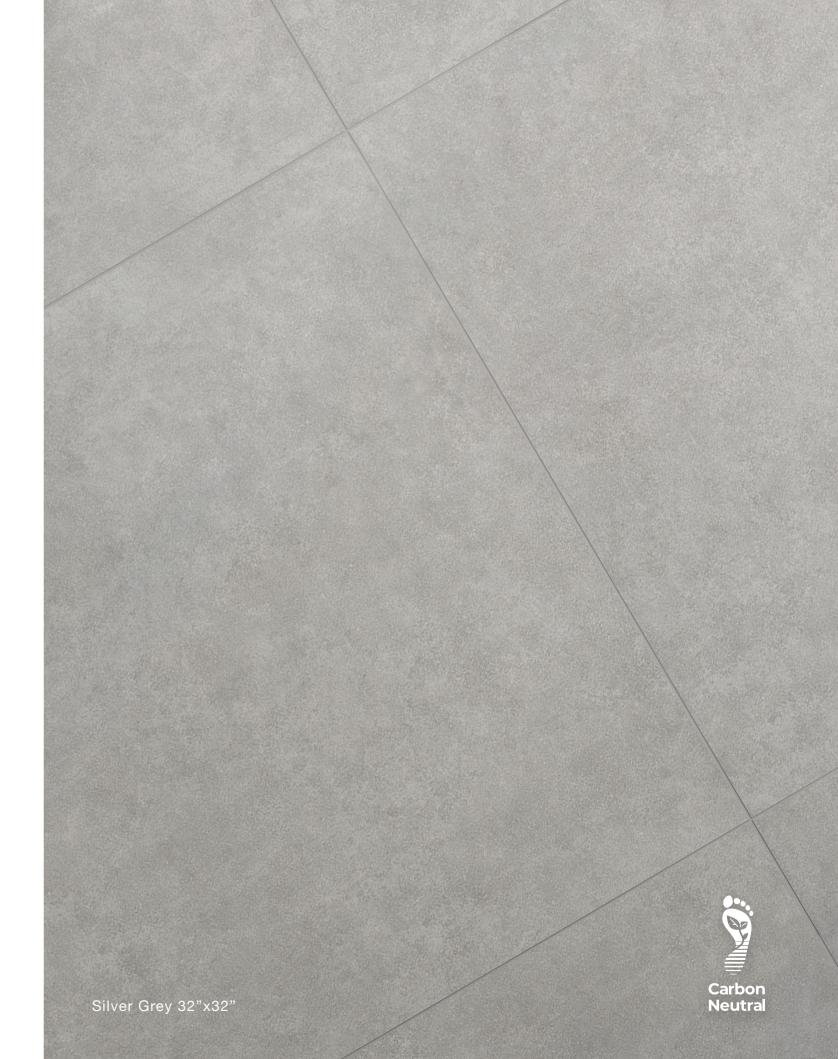

### SILVER GREY

Carbon Neutral

1102931 - 12"x24" Rectified 1102913 - 16"x32" Rectified 1102950 - 32"x32" Rectified 1102956 - 2"x2" Mosaic 1102962 - 3"x12" Bullnose 1102968 - 6"x12" Cove Base

## YOUR SPACE REDEFINED

Wall Venetian Gold 6"x24"

Floor Midnight 32"x32" Wall Venetian Red 6"x24"

Floor Tortora 32"x32" Wall Venetian Bay 6"x24"

Floor Silvergrey 32"x32" Wall Venetian Clover 6"x24"

Floor Ivory 32"x32"