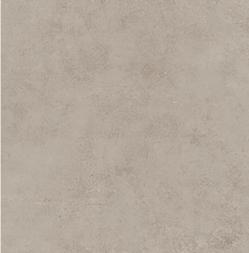

### **SAND**

Carbon Neutral

1102932 - 12"x24" Rectified 1102914 - 16"x32" Rectified 1102951 - 32"x32" Rectified 1102957 - 2"x2" Mosaic 1102963 - 3"x12" Bullnose 1102969 - 6"x12" Cove Base