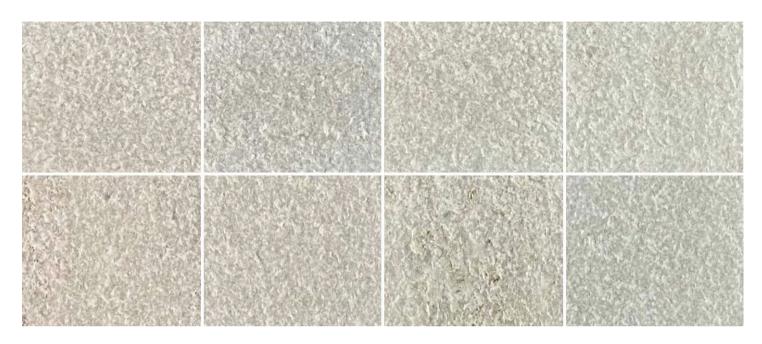

# WHITE QUARTZITE

#### THORNTREE natural stone · fine porcelain

## QUARTZITE



#### TESTING DATA

Water Absorption: 0.41% Flexural Strength: 35.8 MPa Frost Resistance: Not Applicable Apparent Density: 2.8 g/cm<sup>3</sup>

#### APPLICATION

Coping: Yes Countertop: Yes Exterior Cladding: Yes Exterior Countertop: Yes Exterior Tile: Yes

### PACKING DETAILS

Per Order

#### INFORMATION

Exterior Paver: Yes Floor: Yes Shower/ Wet Areas: Yes Wall: Yes

White Quartzite is available in custom sizes, thicknesses and formats. Please contact info@thorntreeslate.com for additional information.