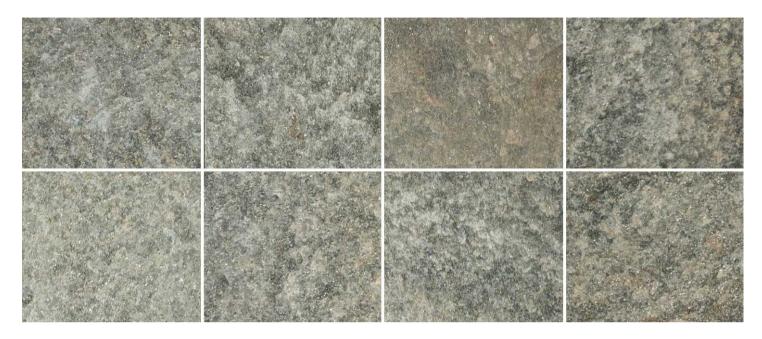

# SAGE GREEN

#### THORNTREE natural stone · fine porcelain

## QUARTZITE



#### TESTING DATA

Water Absorption: Not Applicable Flexural Strength: Not Applicable Frost Resistance: Not Applicable Apparent Density: Not Applicable

#### APPLICATION

Coping: No Countertop: No Exterior Cladding: Yes Exterior Countertop: No Exterior Tile: Yes

### PACKING DETAILS

Per Order

#### INFORMATION

Exterior Paver: No Floor: Yes Shower/ Wet Areas: Yes Wall: Yes

Sage Green is available in custom sizes, thicknesses, finishes and formats. Please contact info@thorntreeslate.com for additional information.