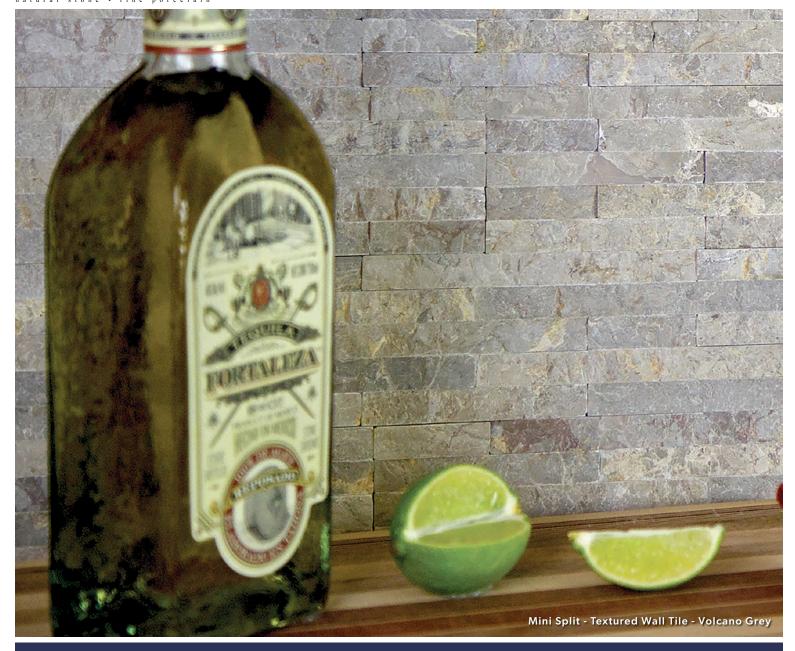

## COLORS AVAILABLE IN THIS PATTERN

Budi Creme

Volcano Grey PATTERN:

MINI SPLIT

STYLE:

TEXTURED WALL TILE

This product comes as individual pieces. All dimensions are nominal. One Tile = .24 sq. ft. Thickness: 5/8"

## STONE - MINI SPLIT

Material Type: Stone

Style in Collection: Textured Wall Tile

Colors in Collection: Budi Creme,

Volcano Grey

Finish: Split Face

PATTERN: MINI SPLIT Actual Dimensions: 11.81" x 2.95" x .625"