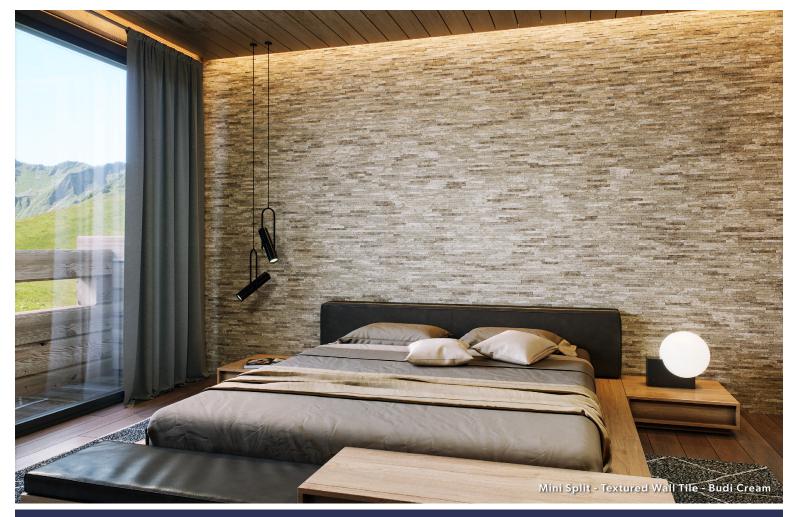

## STONE - MINI SPLIT

## COLORS AVAILABLE IN THIS PATTERN

Budi Creme

Volcano Grey PATTERN:

MINI SPLIT

STYLE:

TEXTURED WALL TILE

This product comes as individual pieces. All dimensions are nominal. One Tile = .24 sq. ft. Thickness: 5/8"

## STONE - MINI SPLIT

Material Type: Stone

Style in Collection: Textured Wall Tile

Colors in Collection: Budi Creme,

Volcano Grey

Finish: Split Face

PATTERN: MINI SPLIT Actual Dimensions: 11.81" x 2.95" x .625"