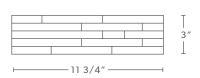

## STONE - MINI SPLIT

Material Type: Stone

Style in Collection: Textured Wall Tile

Colors in Collection: Budi Creme,

Volcano Grey

Finish: Split Face

PATTERN: MINI SPLIT Actual Dimensions: 11.81" x 2.95" x .625"

299.97 x 74.93 x 15.88mm

Area Covered: .24 sq. ft. per piece

Weight: 48 lbs. per box Pieces per box: 22