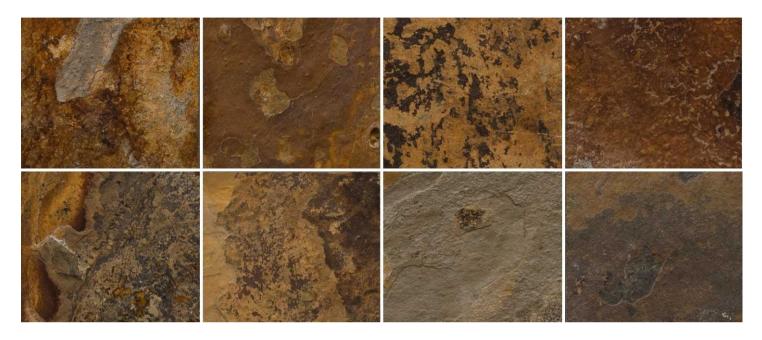

## IMPERIAL MULTICOLOR

#### THORNTREE natural stone · fine porcelain

# SLATE



#### TESTING DATA

Water Absorption: 1.5% Flexural Strength: 30.6 MPa Frost Resistance: Not Applicable Apparent Density: Not Applicable

#### APPLICATION

Coping: No Countertop: No Exterior Cladding: Yes Exterior Countertop: No Exterior Tile: Yes

### PACKING DETAILS

Per Order

### INFORMATION

Exterior Paver: No Floor: Yes Shower/ Wet Areas: Yes Wall: Yes

Imperial Multicolor is available in custom sizes, thicknesses, finishes and formats. Please contact info@thorntreeslate.com for additional information.