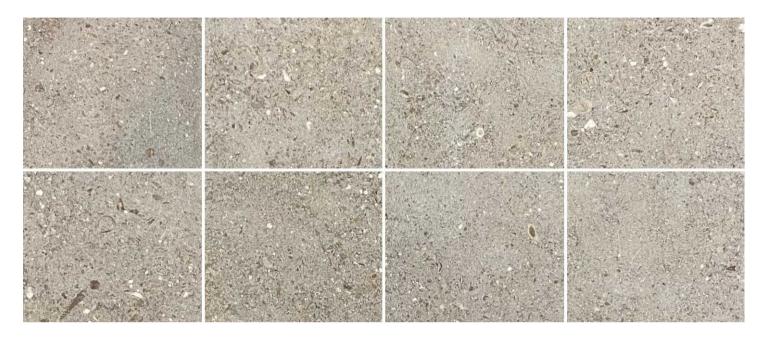

# GREY AZORE

#### THORNTREE natural stone · fine porcelain

## LIMESTONE



#### TESTING DATA

Water Absorption: Not Applicable Flexural Strength: Not Applicable Frost Resistance: Not Applicable Apparent Density: Not Applicable

#### APPLICATION

Coping: No Countertop: Yes Exterior Cladding: Yes Exterior Countertop: Yes Exterior Tile: Yes

### PACKING DETAILS

Per Order

#### INFORMATION

Exterior Paver: No Floor: Yes Shower/ Wet Areas: Yes Wall: Yes

Grey Azore is available in custom sizes, thicknesses, finishes and formats. Please contact info@thorntreeslate.com for additional information.