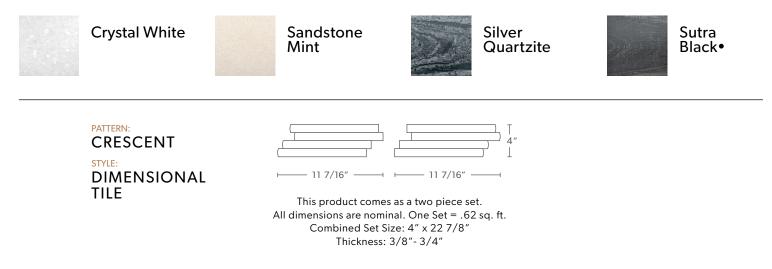

#### Material Type: Stone

Styles in Collection: Dimensional Tile

Colors in Collection: Crystal White, Sandstone Mint, Silver Quartzite, Sutra Black•

Finish: Honed

#### **PATTERN: CRESCENT**

Actual Dimensions: 3.94" x 22.83" x .375" - .875" 100.08 x 579.88 x 9.53 - 22.23mm Area Covered: .62 sq. ft. per set Weight: 40 lbs. per box Sets per box: 8

 Sutra Black not approved for Exterior and Pool, Spa & Water Feature.