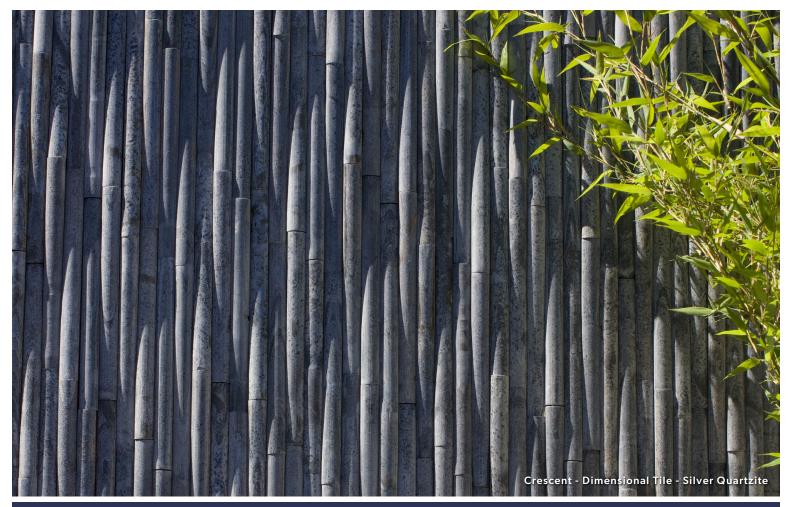

#### Material Type: Stone

Styles in Collection: Dimensional Tile

Colors in Collection: Crystal White, Sandstone Mint, Silver Quartzite, Sutra Black•

Finish: Honed

#### **PATTERN: CRESCENT**

Actual Dimensions: 3.94" x 22.83" x .375" - .875" 100.08 x 579.88 x 9.53 - 22.23mm Area Covered: .62 sq. ft. per set Weight: 40 lbs. per box Sets per box: 8

 Sutra Black not approved for Exterior and Pool, Spa & Water Feature.