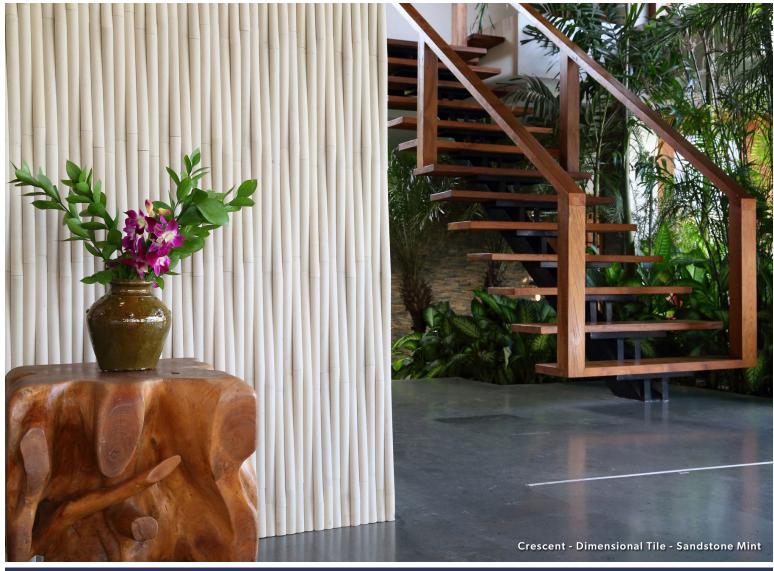

# **STONE - CRESCENT**

#### Material Type: Stone

Styles in Collection: Dimensional Tile

Colors in Collection: Crystal White, Sandstone Mint, Silver Quartzite, Sutra Black•

Finish: Honed

#### **PATTERN: CRESCENT**

Actual Dimensions: 3.94" x 22.83" x .375" - .875" 100.08 x 579.88 x 9.53 - 22.23mm Area Covered: .62 sq. ft. per set Weight: 40 lbs. per box Sets per box: 8

 Sutra Black not approved for Exterior and Pool, Spa & Water Feature.