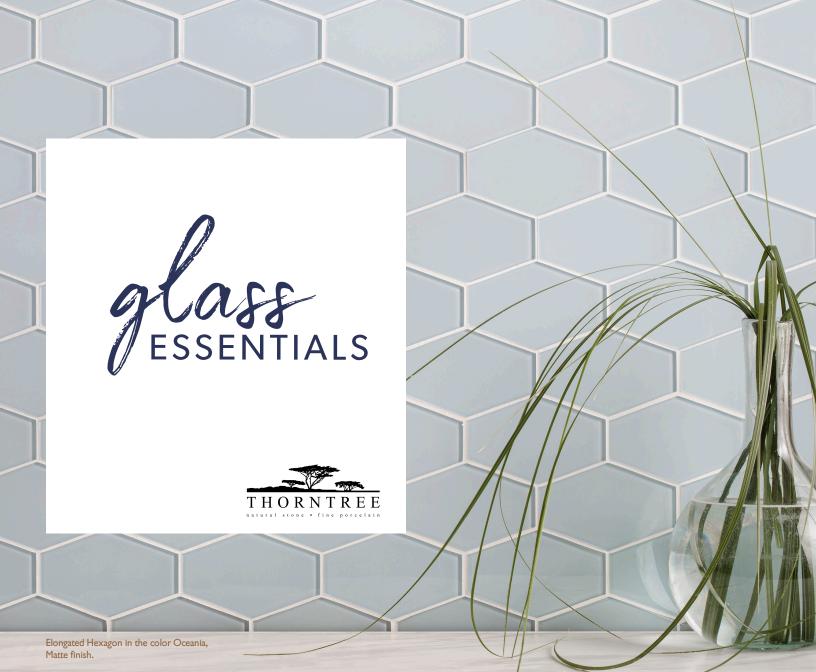

<sup>\*</sup>matte finish only

The line's traditional, popular shapes are suitable for nearly any location while allowing designers tremendous flexibility: field tile in three sizes ( $2" \times 8"$ ,  $3.5" \times 12"$ , and  $6" \times 12"$ ) that install in stack, brick, or herringbone patterns; 3" hexagons, and elongated hexagons on mesh-mounted sheets for easy installation.

The robust color palette of traditional and future-trending hues is neutral and versatile for effortless coordination with other tiles, a selection of custom brights that provide the opportunity to create a mood with life and expression. Options include Pure Silk, Tule, Mojave, Oceania, Stratos, Azure, Smoke, Lagoon, and Midnight. Gloss and matte finishes are available.