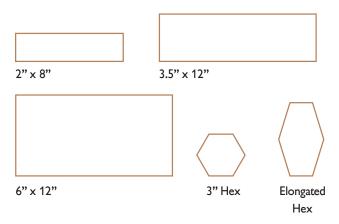

<sup>\*</sup>matte finish only

The line's traditional, popular shapes are suitable for nearly any location while allowing designers tremendous flexibility: field tile in three sizes ( $2" \times 8"$ ,  $3.5" \times 12"$ , and  $6" \times 12"$ ) that install in stack, brick, or herringbone patterns; 3" hexagons, and elongated hexagons on mesh-mounted sheets for easy installation.