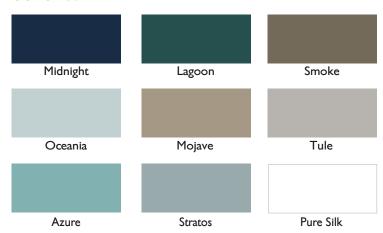

### **COLORS:**

The robust color palette of traditional and future-trending hues is neutral and versatile for effortless coordination with other tiles, a selection of custom brights that provide the opportunity to create a mood with life and expression. Options include Pure Silk, Tule, Mojave, Oceania, Stratos, Azure, Smoke, Lagoon, and Midnight. Gloss and matte finishes are available.