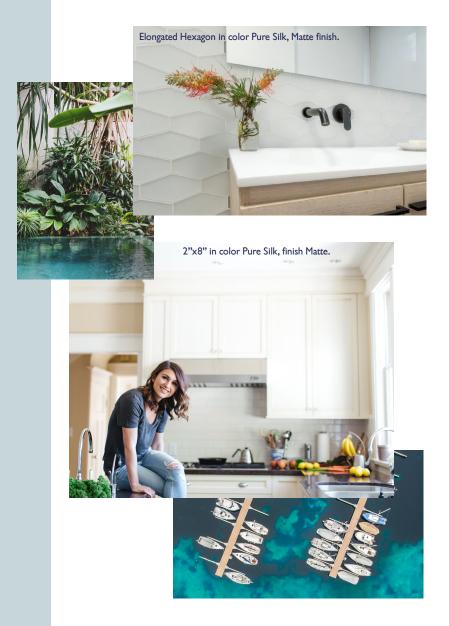

<sup>\*</sup>matte finish only

The line's traditional, popular shapes are suitable for nearly any location while allowing designers tremendous flexibility: field tile in three sizes ( $2" \times 8"$ ,  $3.5" \times 12"$ , and  $6" \times 12"$ ) that install in stack, brick, or herringbone patterns; 3" hexagons, and elongated hexagons on mesh-mounted sheets for easy installation.