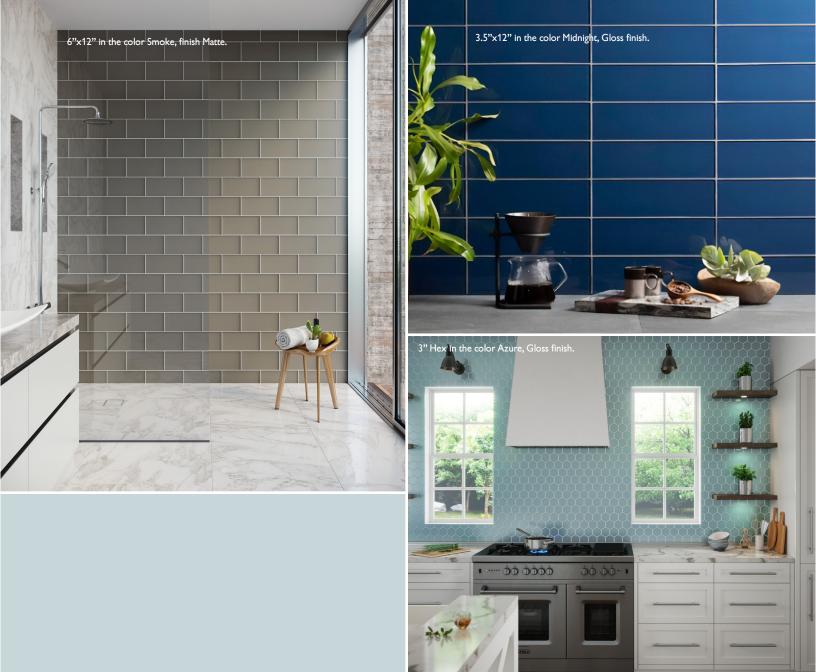

<sup>\*</sup>matte finish only

The line's traditional, popular shapes are suitable for nearly any location while allowing designers tremendous flexibility: field tile in three sizes ( $2" \times 8"$ ,  $3.5" \times 12"$ , and  $6" \times 12"$ ) that install in stack, brick, or herringbone patterns; 3" hexagons, and elongated hexagons on mesh-mounted sheets for easy installation.

The robust color palette of traditional and future-trending hues is neutral and versatile for effortless coordination with other tiles, a selection of custom brights that provide the opportunity to create a mood with life and expression. Options include Pure Silk, Tule, Mojave, Oceania, Stratos, Azure, Smoke, Lagoon, and Midnight. Gloss and matte finishes are available.