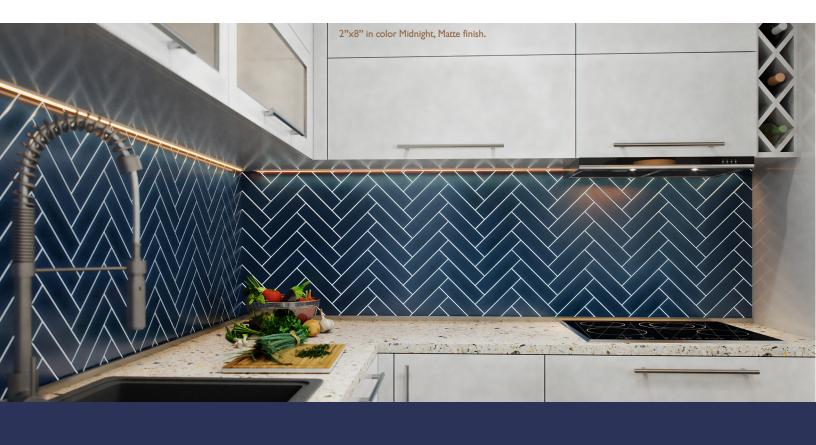

<sup>\*</sup>matte finish only

The line's traditional, popular shapes are suitable for nearly any location while allowing designers tremendous flexibility: field tile in three sizes ( $2" \times 8"$ ,  $3.5" \times 12"$ , and  $6" \times 12"$ ) that install in stack, brick, or herringbone patterns; 3" hexagons, and elongated hexagons on mesh-mounted sheets for easy installation.

The robust color palette of traditional and future-trending hues is neutral and versatile for effortless coordination with other tiles, a selection of custom brights that provide the opportunity to create a mood with life and expression. Options include Pure Silk, Tule, Mojave, Oceania, Stratos, Azure, Smoke, Lagoon, and Midnight. Gloss and matte finishes are available.