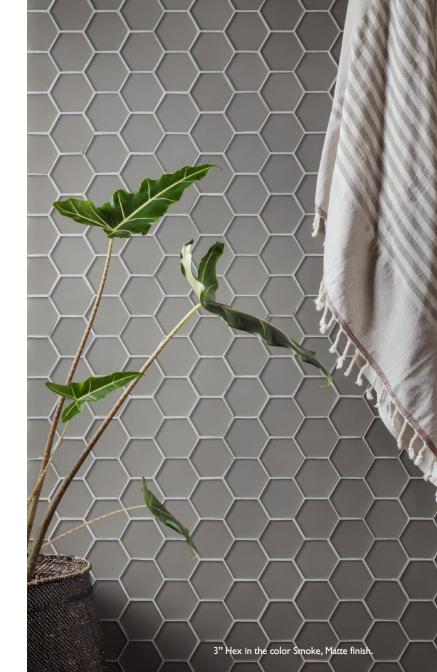

<sup>\*</sup>matte finish only

The line's traditional, popular shapes are suitable for nearly any location while allowing designers tremendous flexibility: field tile in three sizes ( $2" \times 8"$ ,  $3.5" \times 12"$ , and  $6" \times 12"$ ) that install in stack, brick, or herringbone patterns; 3" hexagons, and elongated hexagons on mesh-mounted sheets for easy installation.

The robust color palette of traditional and future-trending hues is neutral and versatile for effortless coordination with other tiles, a selection of custom brights that provide the opportunity to create a mood with life and expression. Options include Pure Silk, Tule, Mojave, Oceania, Stratos, Azure, Smoke, Lagoon, and Midnight. Gloss and matte finishes are available.