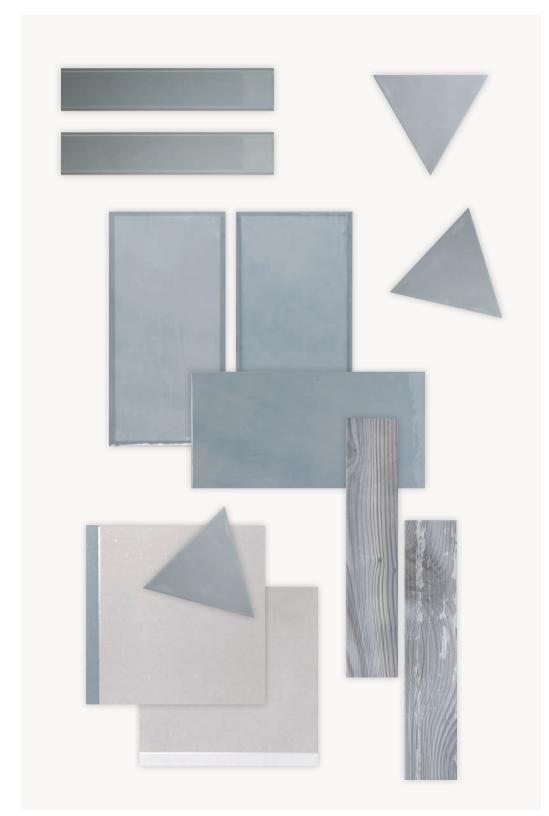

#### 3LATI

This wall tile collection uses the triangle as the base element of a meticulous, infinitely modular style.

The colours create sophisticated graphic patterns, with both powerful contrasts and delicate shifts in tone.

Every hue, in fact, exists in a range of different intensities.

The gloss glaze of the surface and its soft and fluid structure, collects and reflects light and slivers of colour.

The surface structure, colours and side lengths can all be combined with the RIQUADRI collection.

**3lati** rosa

3lati bianco, grigio chiaro, grigio medio, carta da zucchero
logica base grigio

**3lati** bianco, grigio chiaro, grigio medio, grigio scuro, rosa, acquamarina

31ati acquamarina

3lati grigio scuro, riquadri base grigio scuro legnetti bianco

3lati bianco, riquadri base bianco legnetti bianco

3lati bianco, grigio medio, carta da zucchero, rosa

3lati oro, acciaio, bronzo

3lati oro
legnetti beige

3lati acciaio
legnetti beige

3lati bronzo

13,2cm 5.2"