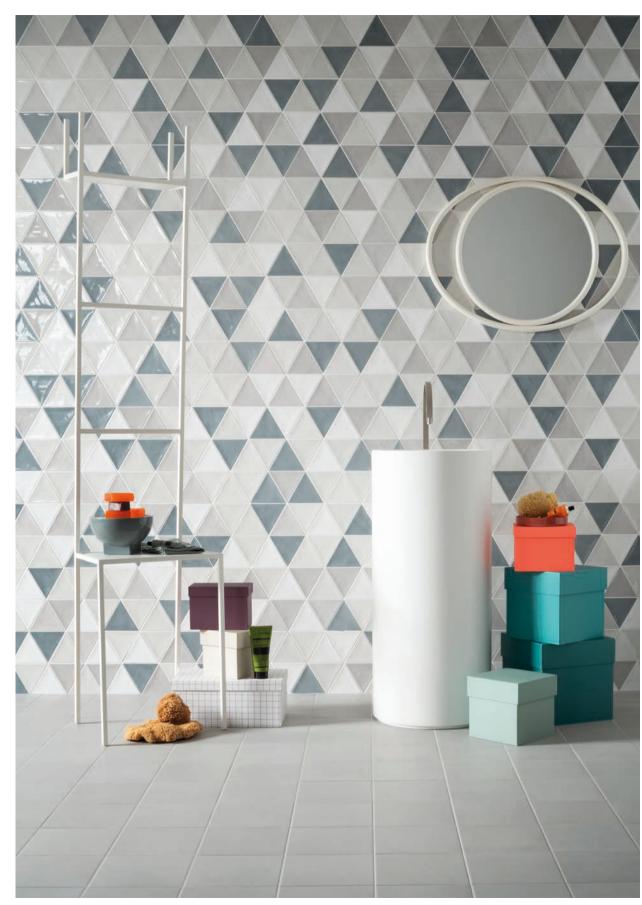

#### 3LATI

This wall tile collection uses the triangle as the base element of a meticulous, infinitely modular style.

The colours create sophisticated graphic patterns, with both powerful contrasts and delicate shifts in tone.

Every hue, in fact, exists in a range of different intensities.

The gloss glaze of the surface and its soft and fluid structure, collects and reflects light and slivers of colour.

The surface structure, colours and side lengths can all be combined with the RIQUADRI collection.

**3lati** rosa

3lati bianco, grigio chiaro, grigio medio, carta da zucchero
logica base grigio

**3lati** bianco, grigio chiaro, grigio medio, grigio scuro, rosa, acquamarina

31ati acquamarina

3lati grigio scuro, riquadri base grigio scuro legnetti bianco