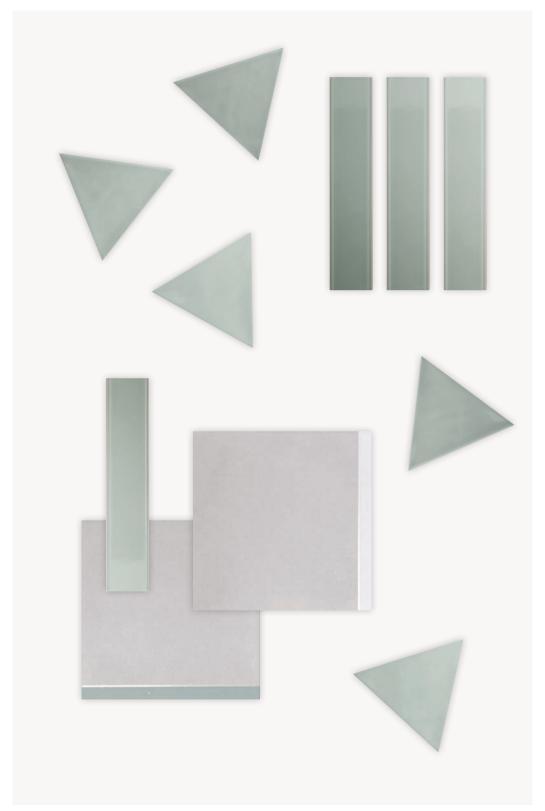

#### 3LATI

This wall tile collection uses the triangle as the base element of a meticulous, infinitely modular style.

The colours create sophisticated graphic patterns, with both powerful contrasts and delicate shifts in tone.

Every hue, in fact, exists in a range of different intensities.

The gloss glaze of the surface and its soft and fluid structure, collects and reflects light and slivers of colour.

The surface structure, colours and side lengths can all be combined with the RIQUADRI collection.

**3lati** rosa

3lati bianco, grigio chiaro, grigio medio, carta da zucchero
logica base grigio

**3lati** bianco, grigio chiaro, grigio medio, grigio scuro, rosa, acquamarina

31ati acquamarina

3lati grigio scuro, riquadri base grigio scuro legnetti bianco

3lati bianco, riquadri base bianco legnetti bianco

3lati bianco, grigio medio, carta da zucchero, rosa

3lati oro, acciaio, bronzo

3lati oro
legnetti beige

3lati acciaio
legnetti beige

3lati bronzo

13,2cm 5.2"