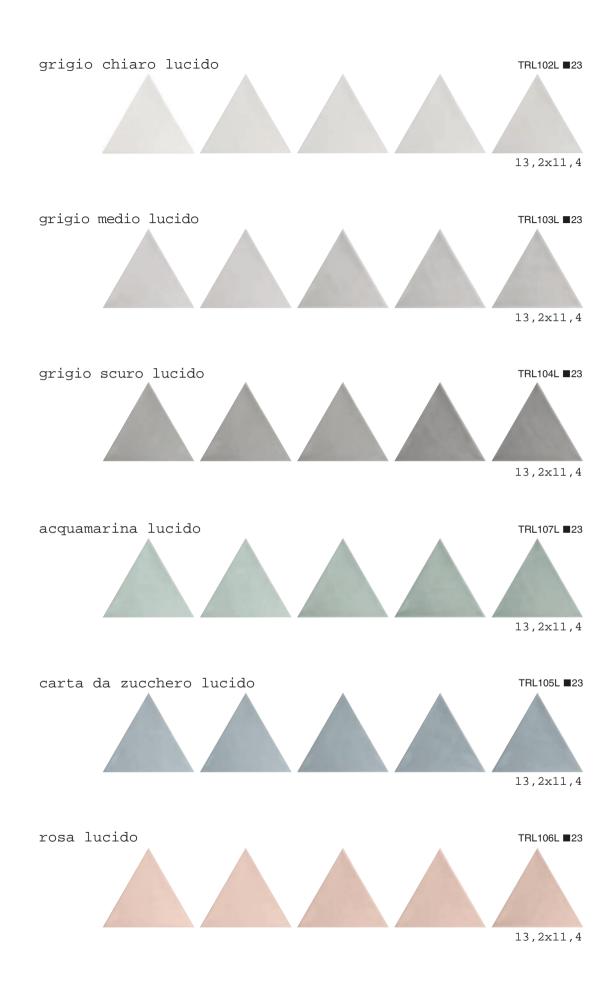

**3lati** rosa

3lati bianco, grigio chiaro, grigio medio, carta da zucchero
logica base grigio

**3lati** bianco, grigio chiaro, grigio medio, grigio scuro, rosa, acquamarina

31ati acquamarina

3lati grigio scuro, riquadri base grigio scuro legnetti bianco

3lati bianco, riquadri base bianco legnetti bianco

3lati bianco, grigio medio, carta da zucchero, rosa

3lati oro, acciaio, bronzo

3lati oro
legnetti beige

3lati acciaio
legnetti beige

3lati bronzo

13,2cm 5.2"

The entire project is founded on white, powder blue, pink, grey and green that bring a sense of harmony to every shape, colour and matter. As its transversal allusions and internal echoes are both subtle and strong enough to match black and yellow ochre, metal and wood.