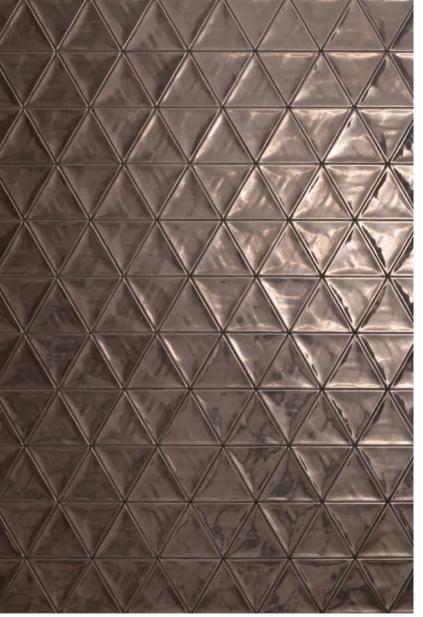

#### 3LATI

This wall tile collection uses the triangle as the base element of a meticulous, infinitely modular style.

The colours create sophisticated graphic patterns, with both powerful contrasts and delicate shifts in tone.

Every hue, in fact, exists in a range of different intensities.

The gloss glaze of the surface and its soft and fluid structure, collects and reflects light and slivers of colour.

The surface structure, colours and side lengths can all be combined with the RIQUADRI collection.

We started from the triangle and its solid, unshakable perfection. An essential, elementary shape. Then came the colour and, after that, the movement. Step by step, meticulously dosing every change in tone.