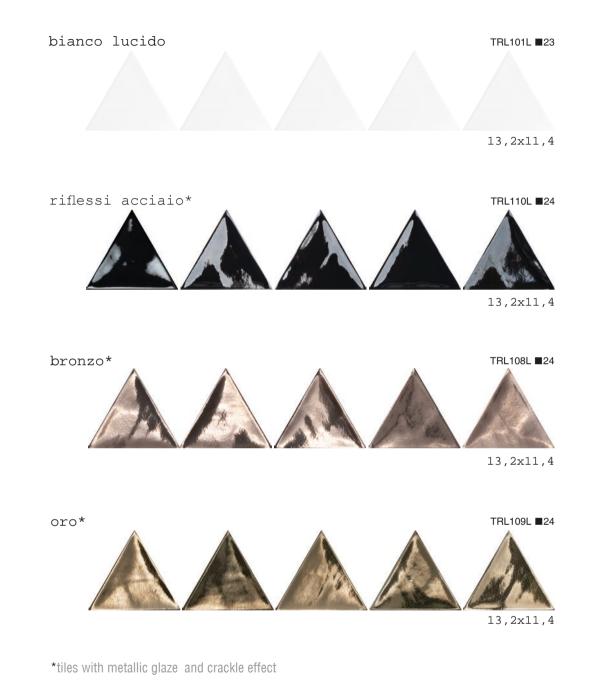

Every hue, in fact, exists in a range of different intensities.

The gloss glaze of the surface and its soft and fluid structure, collects and reflects light and slivers of colour.

The surface structure, colours and side lengths can all be combined with the RIQUADRI collection.

3lati bianco, riquadri base bianco legnetti bianco

3lati bianco, grigio medio, carta da zucchero, rosa

3lati oro, acciaio, bronzo

3lati oro
legnetti beige

3lati acciaio
legnetti beige

3lati bronzo

13,2cm 5.2"