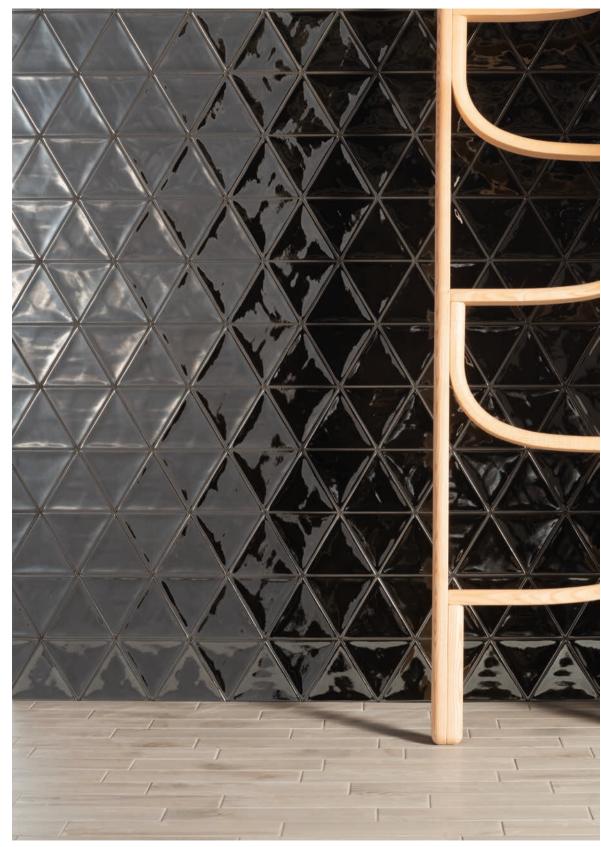

**3lati** rosa

3lati bianco, grigio chiaro, grigio medio, carta da zucchero
logica base grigio

**3lati** bianco, grigio chiaro, grigio medio, grigio scuro, rosa, acquamarina

31ati acquamarina

3lati grigio scuro, riquadri base grigio scuro legnetti bianco

The entire project is founded on white, powder blue, pink, grey and green that bring a sense of harmony to every shape, colour and matter. As its transversal allusions and internal echoes are both subtle and strong enough to match black and yellow ochre, metal and wood.