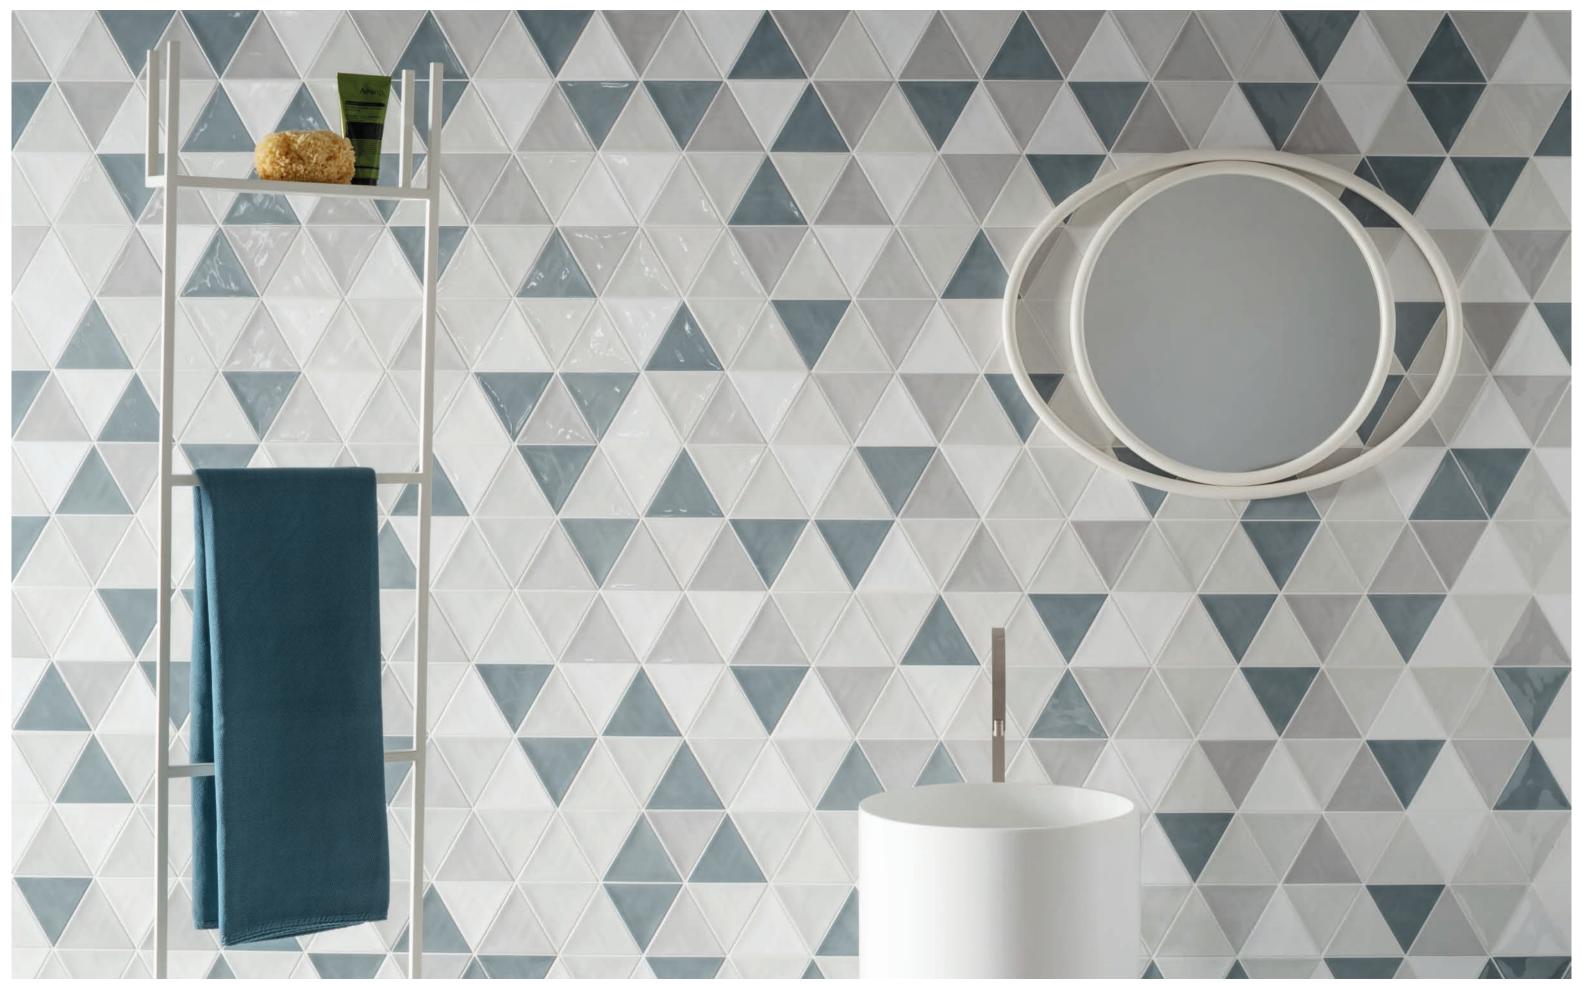

#### 3LATI

This wall tile collection uses the triangle as the base element of a meticulous, infinitely modular style.

The colours create sophisticated graphic patterns, with both powerful contrasts and delicate shifts in tone.

Every hue, in fact, exists in a range of different intensities.

The gloss glaze of the surface and its soft and fluid structure, collects and reflects light and slivers of colour.

The surface structure, colours and side lengths can all be combined with the RIQUADRI collection.

**3lati** rosa

3lati bianco, grigio chiaro, grigio medio, carta da zucchero
logica base grigio

**3lati** bianco, grigio chiaro, grigio medio, grigio scuro, rosa, acquamarina

31ati acquamarina

3lati grigio scuro, riquadri base grigio scuro legnetti bianco