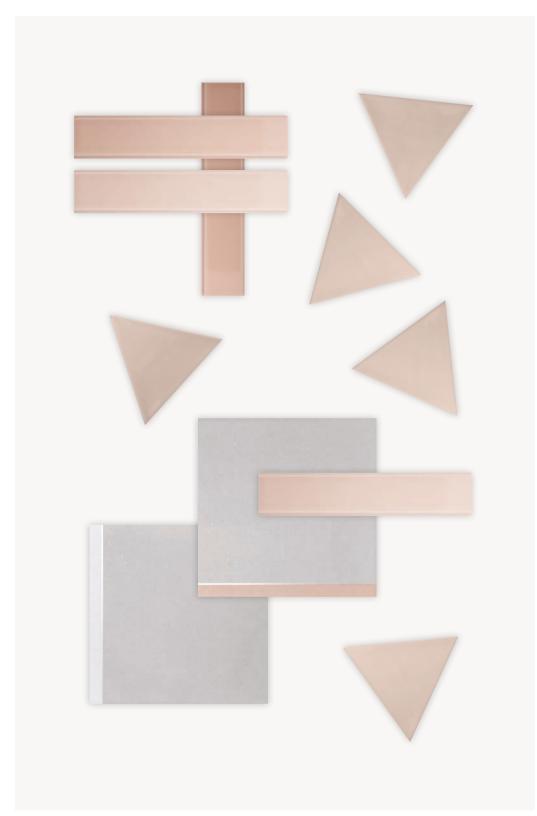

We started from the triangle and its solid, unshakable perfection. An essential, elementary shape. Then came the colour and, after that, the movement. Step by step, meticulously dosing every change in tone.

#### 3LATI

This wall tile collection uses the triangle as the base element of a meticulous, infinitely modular style.

The colours create sophisticated graphic patterns, with both powerful contrasts and delicate shifts in tone.

Every hue, in fact, exists in a range of different intensities.

The gloss glaze of the surface and its soft and fluid structure, collects and reflects light and slivers of colour.

The surface structure, colours and side lengths can all be combined with the RIQUADRI collection.