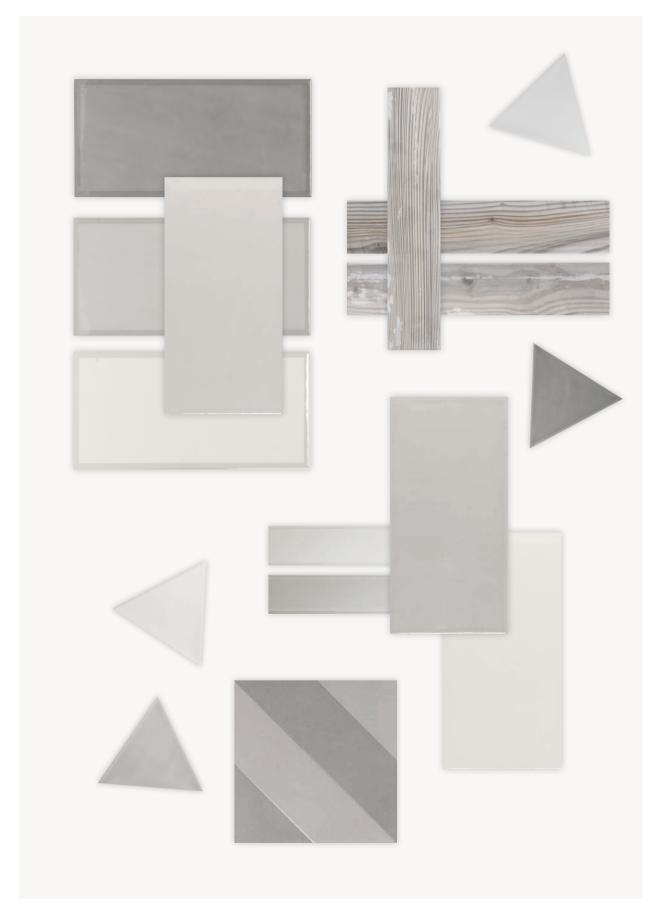

**3lati** rosa

3lati bianco, grigio chiaro, grigio medio, carta da zucchero
logica base grigio

**3lati** bianco, grigio chiaro, grigio medio, grigio scuro, rosa, acquamarina

31ati acquamarina

3lati grigio scuro, riquadri base grigio scuro legnetti bianco

3lati bianco, riquadri base bianco legnetti bianco

3lati bianco, grigio medio, carta da zucchero, rosa

3lati oro, acciaio, bronzo

3lati oro
legnetti beige

3lati acciaio
legnetti beige

3lati bronzo

13,2cm 5.2"