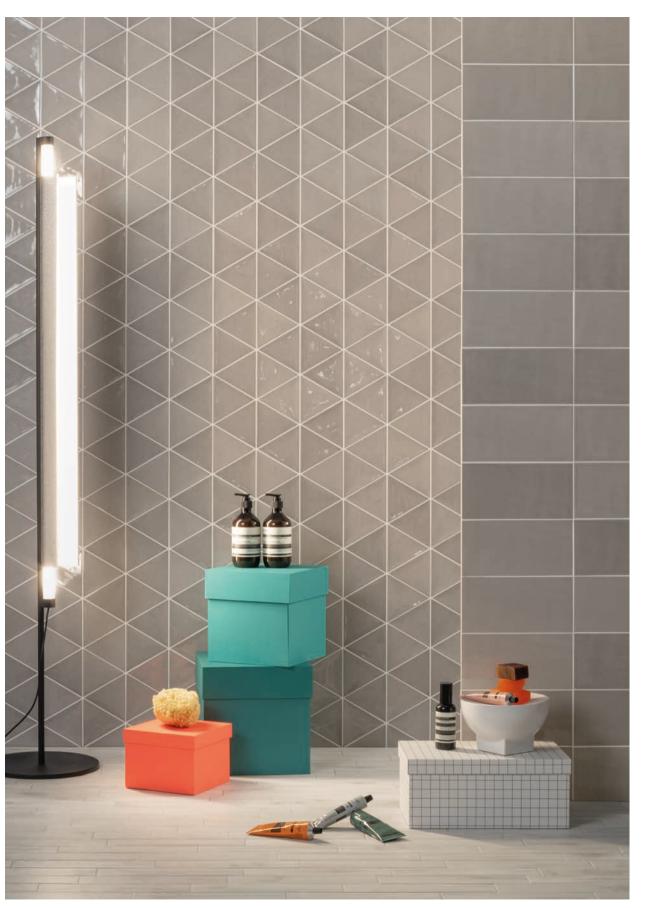

#### 3LATI

This wall tile collection uses the triangle as the base element of a meticulous, infinitely modular style.

The colours create sophisticated graphic patterns, with both powerful contrasts and delicate shifts in tone.

Every hue, in fact, exists in a range of different intensities.

The gloss glaze of the surface and its soft and fluid structure, collects and reflects light and slivers of colour.

The surface structure, colours and side lengths can all be combined with the RIQUADRI collection.