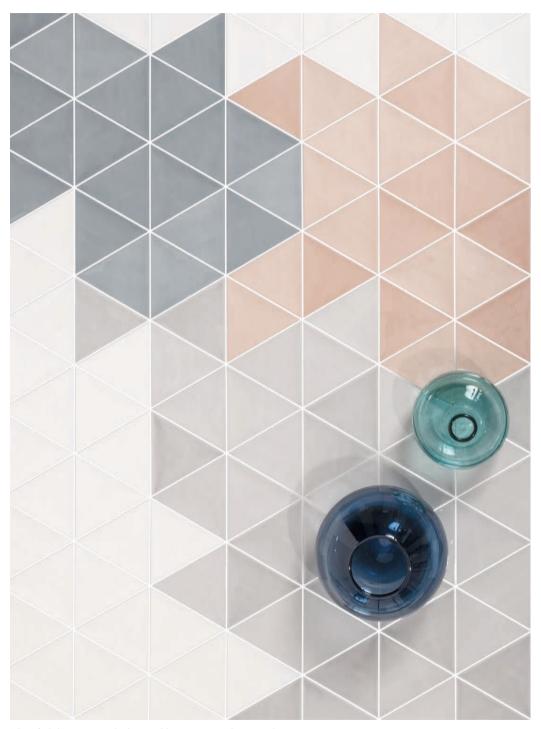

#### 3LATI

This wall tile collection uses the triangle as the base element of a meticulous, infinitely modular style.

The colours create sophisticated graphic patterns, with both powerful contrasts and delicate shifts in tone.

Every hue, in fact, exists in a range of different intensities.

The gloss glaze of the surface and its soft and fluid structure, collects and reflects light and slivers of colour.

The surface structure, colours and side lengths can all be combined with the RIQUADRI collection.

**3lati** rosa

3lati bianco, grigio chiaro, grigio medio, carta da zucchero
logica base grigio

**3lati** bianco, grigio chiaro, grigio medio, grigio scuro, rosa, acquamarina

31ati acquamarina

3lati grigio scuro, riquadri base grigio scuro legnetti bianco