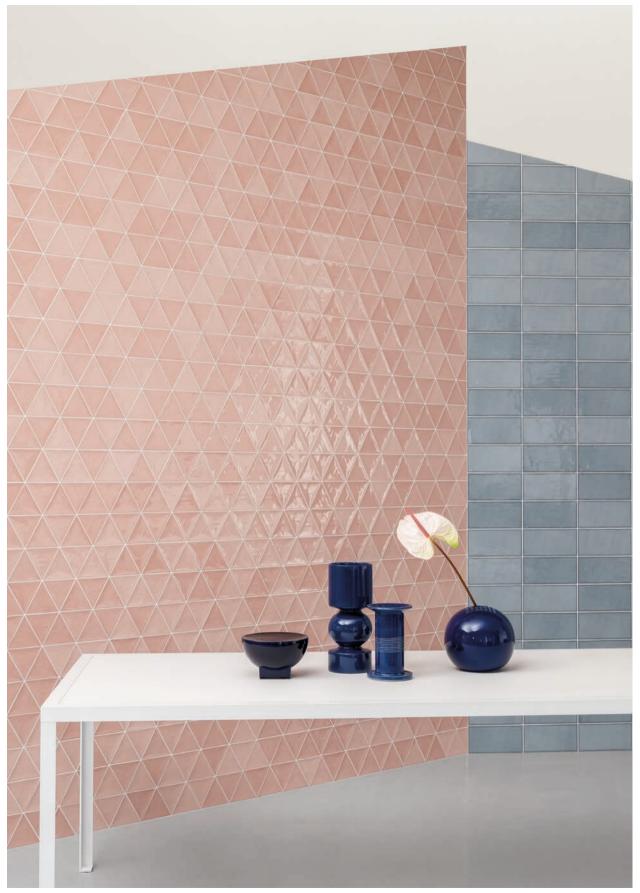

# **3LATI**

White body wall tiles

13,2X11,4CM 5.2"X4.5"

∷ 9MM

#### 3LATI

This wall tile collection uses the triangle as the base element of a meticulous, infinitely modular style.

The colours create sophisticated graphic patterns, with both powerful contrasts and delicate shifts in tone.

Every hue, in fact, exists in a range of different intensities.

The gloss glaze of the surface and its soft and fluid structure, collects and reflects light and slivers of colour.

The surface structure, colours and side lengths can all be combined with the RIQUADRI collection.