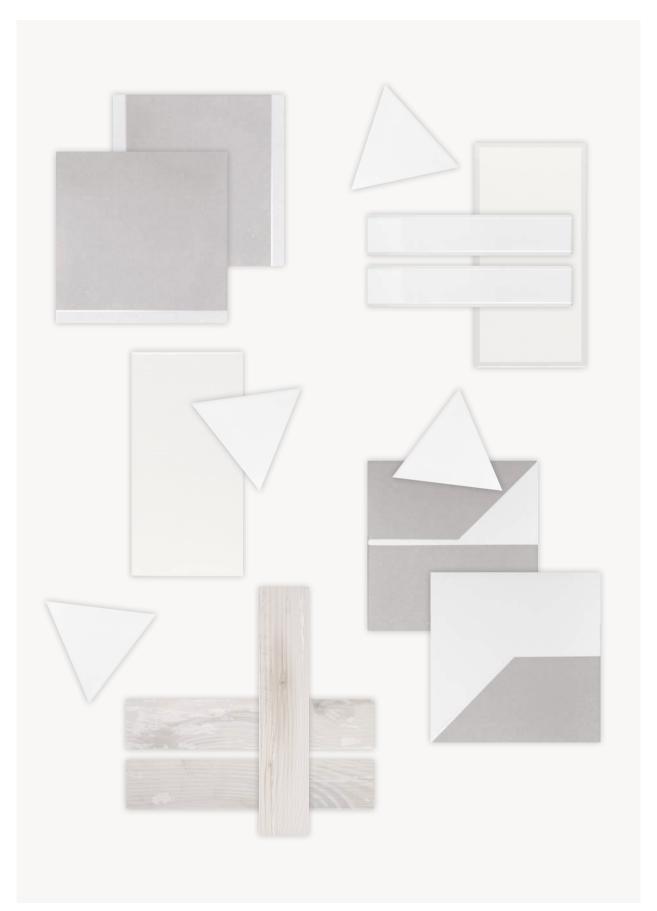

#### 3LATI

This wall tile collection uses the triangle as the base element of a meticulous, infinitely modular style.

The colours create sophisticated graphic patterns, with both powerful contrasts and delicate shifts in tone.

Every hue, in fact, exists in a range of different intensities.

The gloss glaze of the surface and its soft and fluid structure, collects and reflects light and slivers of colour.

The surface structure, colours and side lengths can all be combined with the RIQUADRI collection.

**3lati** rosa

3lati bianco, grigio chiaro, grigio medio, carta da zucchero
logica base grigio

**3lati** bianco, grigio chiaro, grigio medio, grigio scuro, rosa, acquamarina

31ati acquamarina

3lati grigio scuro, riquadri base grigio scuro legnetti bianco

3lati bianco, riquadri base bianco legnetti bianco

3lati bianco, grigio medio, carta da zucchero, rosa

3lati oro, acciaio, bronzo

3lati oro
legnetti beige

3lati acciaio
legnetti beige

3lati bronzo

13,2cm 5.2"