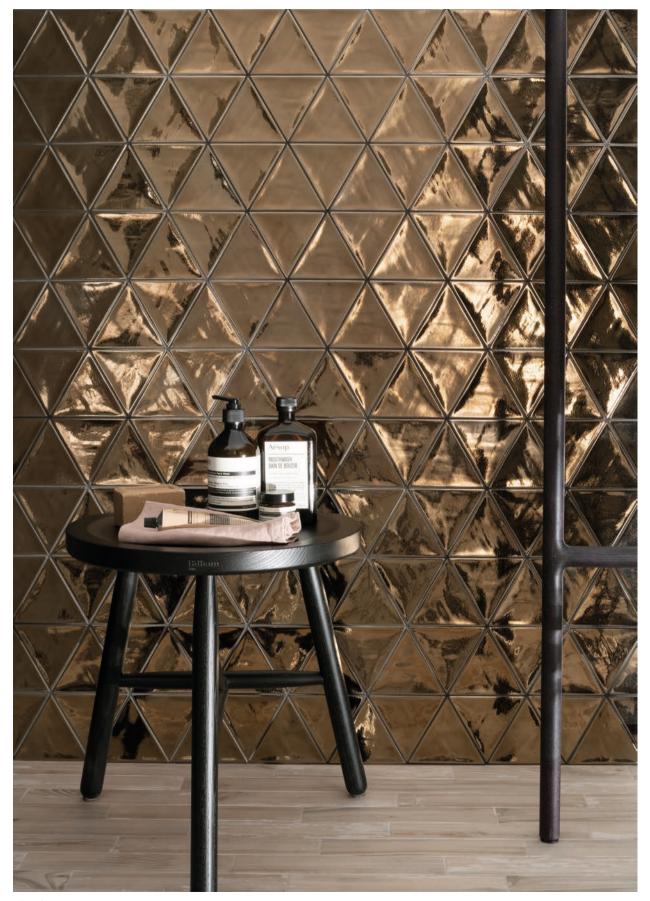

3lati bianco, riquadri base bianco legnetti bianco

3lati bianco, grigio medio, carta da zucchero, rosa

3lati oro, acciaio, bronzo

3lati oro
legnetti beige

3lati acciaio
legnetti beige

3lati bronzo

13,2cm 5.2"

The entire project is founded on white, powder blue, pink, grey and green that bring a sense of harmony to every shape, colour and matter. As its transversal allusions and internal echoes are both subtle and strong enough to match black and yellow ochre, metal and wood.