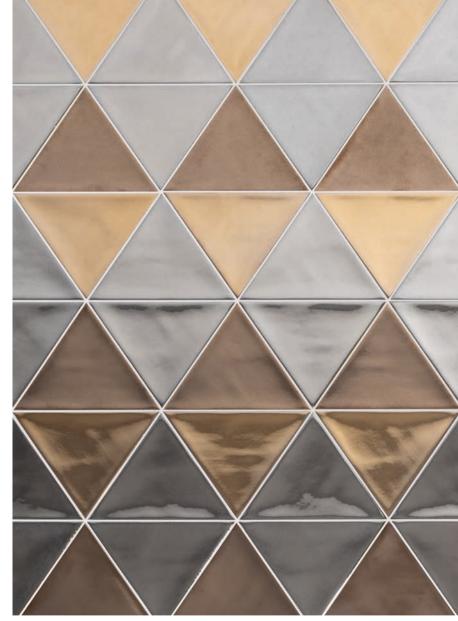

3lati bianco, riquadri base bianco legnetti bianco

3lati bianco, grigio medio, carta da zucchero, rosa

3lati oro, acciaio, bronzo

3lati oro
legnetti beige

3lati acciaio
legnetti beige

3lati bronzo

13,2cm 5.2"

The entire project is founded on white, powder blue, pink, grey and green that bring a sense of harmony to every shape, colour and matter. As its transversal allusions and internal echoes are both subtle and strong enough to match black and yellow ochre, metal and wood.