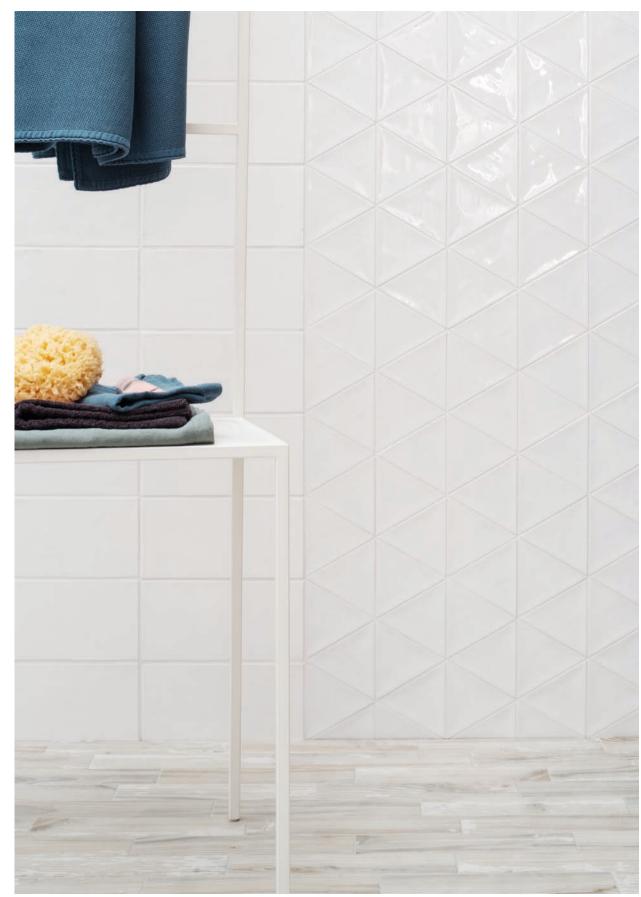

#### 3LATI

This wall tile collection uses the triangle as the base element of a meticulous, infinitely modular style.

The colours create sophisticated graphic patterns, with both powerful contrasts and delicate shifts in tone.

Every hue, in fact, exists in a range of different intensities.

The gloss glaze of the surface and its soft and fluid structure, collects and reflects light and slivers of colour.

The surface structure, colours and side lengths can all be combined with the RIQUADRI collection.