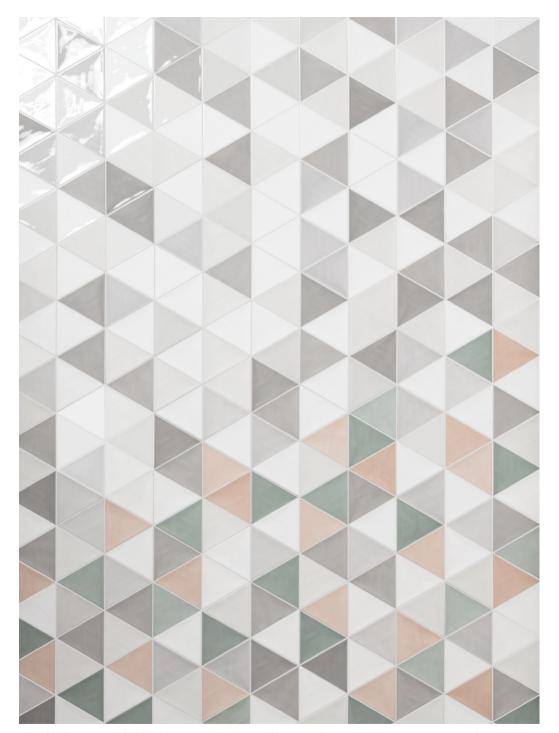

#### 3LATI

This wall tile collection uses the triangle as the base element of a meticulous, infinitely modular style.

The colours create sophisticated graphic patterns, with both powerful contrasts and delicate shifts in tone.

Every hue, in fact, exists in a range of different intensities.

The gloss glaze of the surface and its soft and fluid structure, collects and reflects light and slivers of colour.

The surface structure, colours and side lengths can all be combined with the RIQUADRI collection.

**3lati** rosa

3lati bianco, grigio chiaro, grigio medio, carta da zucchero
logica base grigio

**3lati** bianco, grigio chiaro, grigio medio, grigio scuro, rosa, acquamarina

31ati acquamarina

3lati grigio scuro, riquadri base grigio scuro legnetti bianco