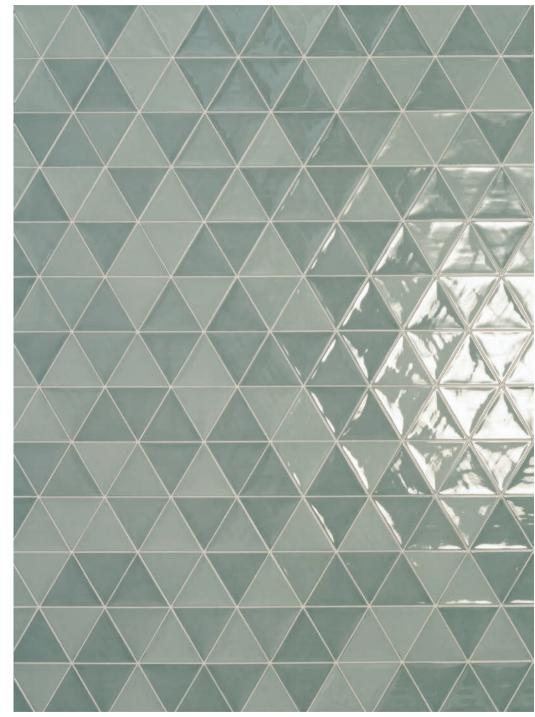

#### 3LATI

This wall tile collection uses the triangle as the base element of a meticulous, infinitely modular style.

The colours create sophisticated graphic patterns, with both powerful contrasts and delicate shifts in tone.

Every hue, in fact, exists in a range of different intensities.

The gloss glaze of the surface and its soft and fluid structure, collects and reflects light and slivers of colour.

The surface structure, colours and side lengths can all be combined with the RIQUADRI collection.

**3lati** rosa

3lati bianco, grigio chiaro, grigio medio, carta da zucchero
logica base grigio

**3lati** bianco, grigio chiaro, grigio medio, grigio scuro, rosa, acquamarina

31ati acquamarina

3lati grigio scuro, riquadri base grigio scuro legnetti bianco