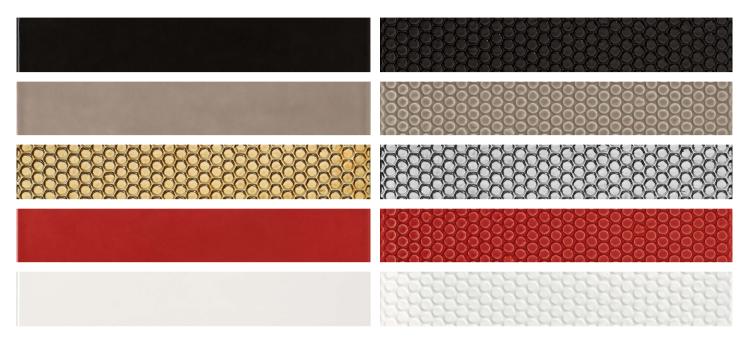

## **BUBBLE**

# BUBBLE, ECRU, GOLD, PLATINUM, RED, WHITE



#### **TESTING DATA**

Water Absorption: Not Applicable Flexural Strength: Not Applicable Frost Resistance: Not Applicable Stain Resistance: Not Applicable Slip Resistance: Not Applicable

DCOF: Not Applicable

### **APPLICATION**

Coping: No

Countertop: No

Exterior Cladding: Yes Exterior Countertop: No

Exterior Tile: No

Exterior Paver: No

Floor: No

Shower/ Wet Areas: Yes

Wall: Yes

### PACKING DETAILS

3" x 12"-

#### **INFORMATION**

Special trims available upon request. Please contact info@thorntreeslate.com for additional information.