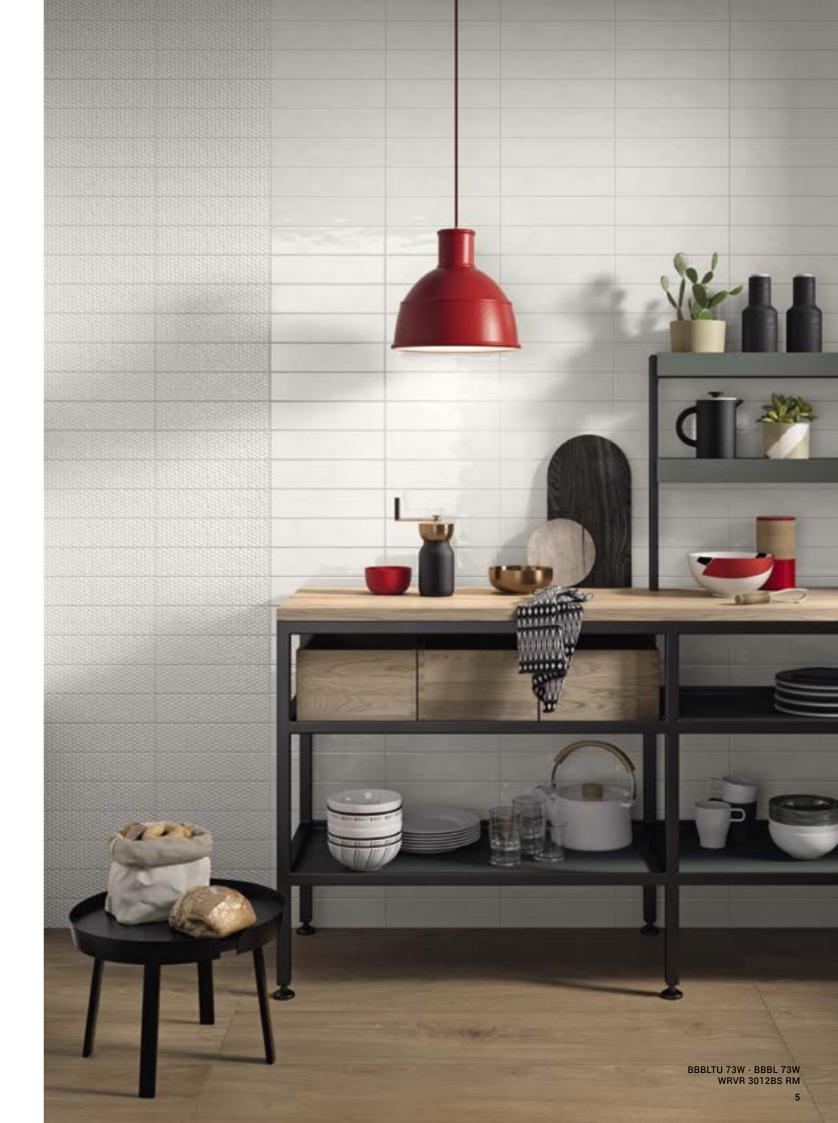

#### DOUBLE-FIRED WALL TILE

ISO 13006 - G - BIII GL (E ≥ 10%) UNI EN 14411 - L

**BBBLTU 73N** 7,5X30-3"X12"

**BBBL 73N** 7,5X30-3"X12"

**BBBLTU 73R** 7,5X30-3"X12"

BBBL 73R 7,5X30-3"X12"

**BBBLTU 73EC** 7,5X30-3"X12"

BBBL 73EC 7,5X30-3"X12"

**BBBLTU 73W** 7,5X30-3"X12"

**BBBL 73W** 7,5X30-3"X12"

**BBBL DK 73AU** 7,5X30-3"X12"

 $\triangle$ 

BBB DK N8 30x60 - 12"x24"

**BBB DK W108** 90x270 - 36"x 107"

36 78