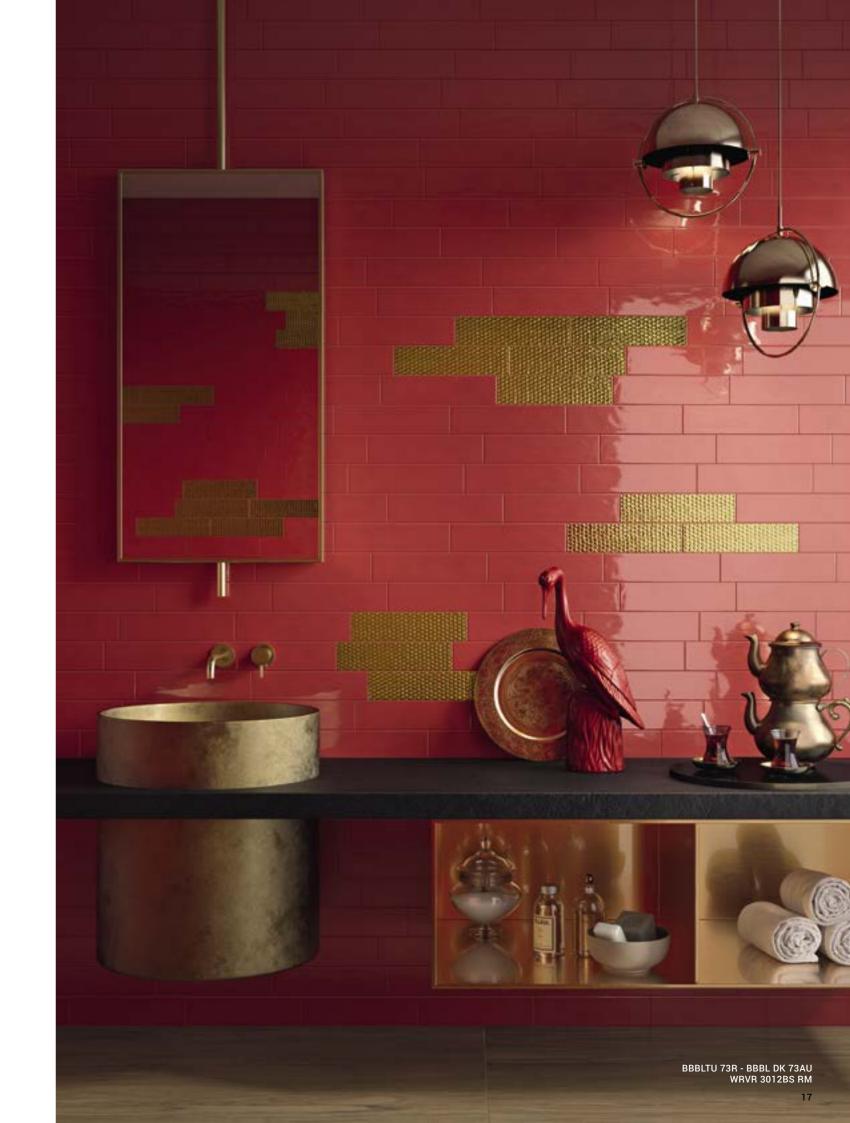

# 66 RED PASSION ...

#### DOUBLE-FIRED WALL TILE

ISO 13006 - G - BIII GL (E ≥ 10%) UNI EN 14411 - L

**BBBLTU 73N** 7,5X30-3"X12"

**BBBL 73N** 7,5X30-3"X12"

**BBBLTU 73R** 7,5X30-3"X12"

BBBL 73R 7,5X30-3"X12"

**BBBLTU 73EC** 7,5X30-3"X12"