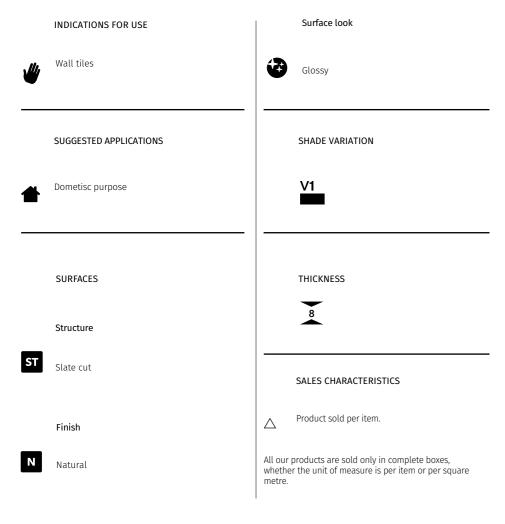

TOTAL WHITE 99





# 66 PLEASANT MOMENTS 99









# THE ELEGANCE OF WHITE AND BLACK ••









### 66 CREATIVITY PATCHWORK 99



















#### • COFFEE BREAK • •











# 66 RED PASSION ...





#### BUBBLE

#### DOUBLE-FIRED WALL TILE

ISO 13006 - G - BIII GL (E ≥ 10%) UNI EN 14411 - L





**BBBLTU 73N** 7,5X30-3"X12"



**BBBL 73N** 7,5X30-3"X12"



**BBBLTU 73R** 7,5X30-3"X12"



BBBL 73R 7,5X30-3"X12"



**BBBLTU 73EC** 7,5X30-3"X12"



BBBL 73EC 7,5X30-3"X12"



**BBBLTU 73W** 7,5X30-3"X12"



**BBBL 73W** 7,5X30-3"X12"



**BBBL DK 73AU** 7,5X30-3"X12"





 $\triangle$ 





BBB DK N8 30x60 - 12"x24"



**BBB DK W108** 90x270 - 36"x 107"

36 78



BBB DK MR W16 60x60 - 24"x24"



BBB DK MRS W16 60x60 - 24"x24"

 $\triangle$ 





MOD COFFEE --

18

Δ

#### Symbols