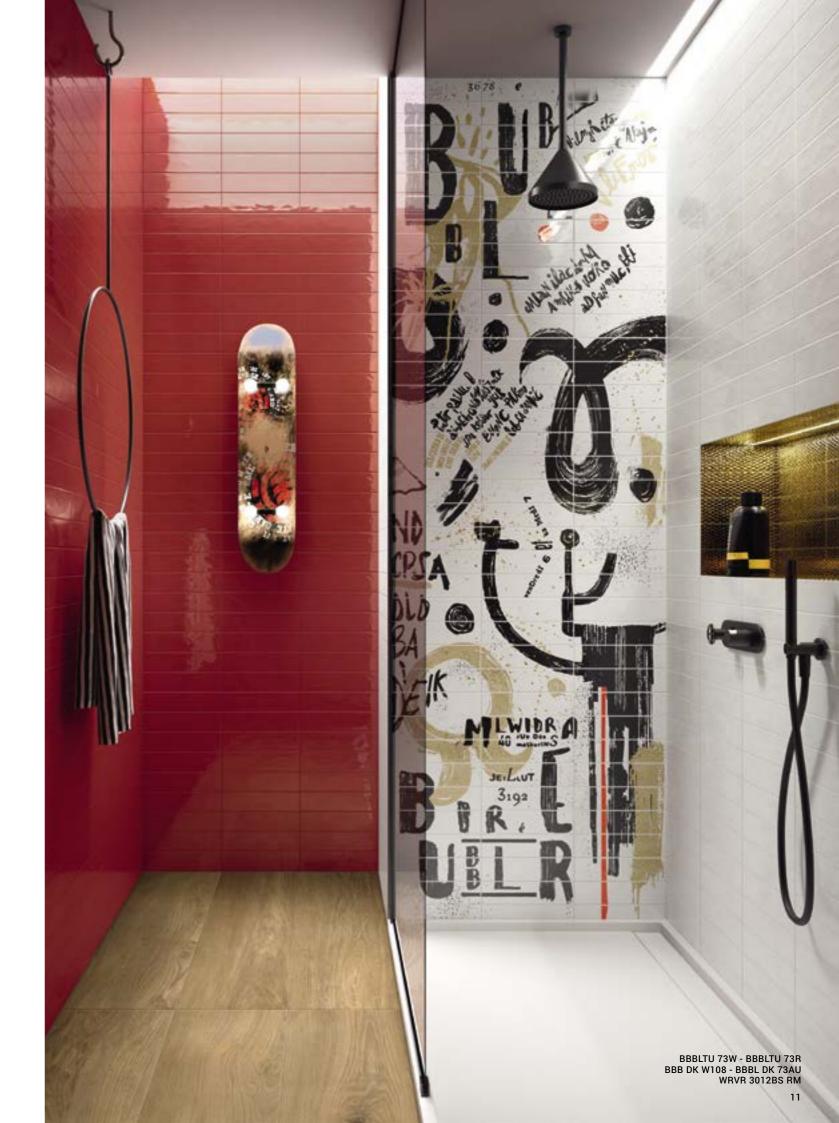

### BUBBLE

[ Who hasn't tried popping those fun

# BUBBLE

There is no limit to creativity and inspiration

There is no limit to creativity and inspiration can stem from anything. Even packaging! Who hasn't tried popping those fun bubbles in bubble wrap? So, eureka! That's the idea behind this collection: to create a decorative design element from something that is usually discarded after use. But don't try and burst these bubbles!!! This was the goal focused on when developing the design for this new, 7.5x30 cm format, double-fired wall tile.

#### BUBBLE