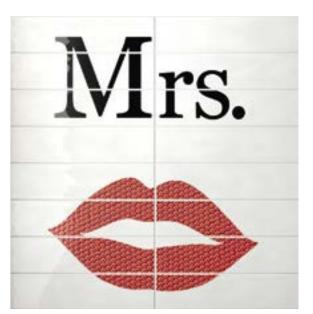

BBB DK MR W16 60x60 - 24"x24"

BBB DK MRS W16 60x60 - 24"x24"

 $\triangle$ 

MOD COFFEE --

18

Δ