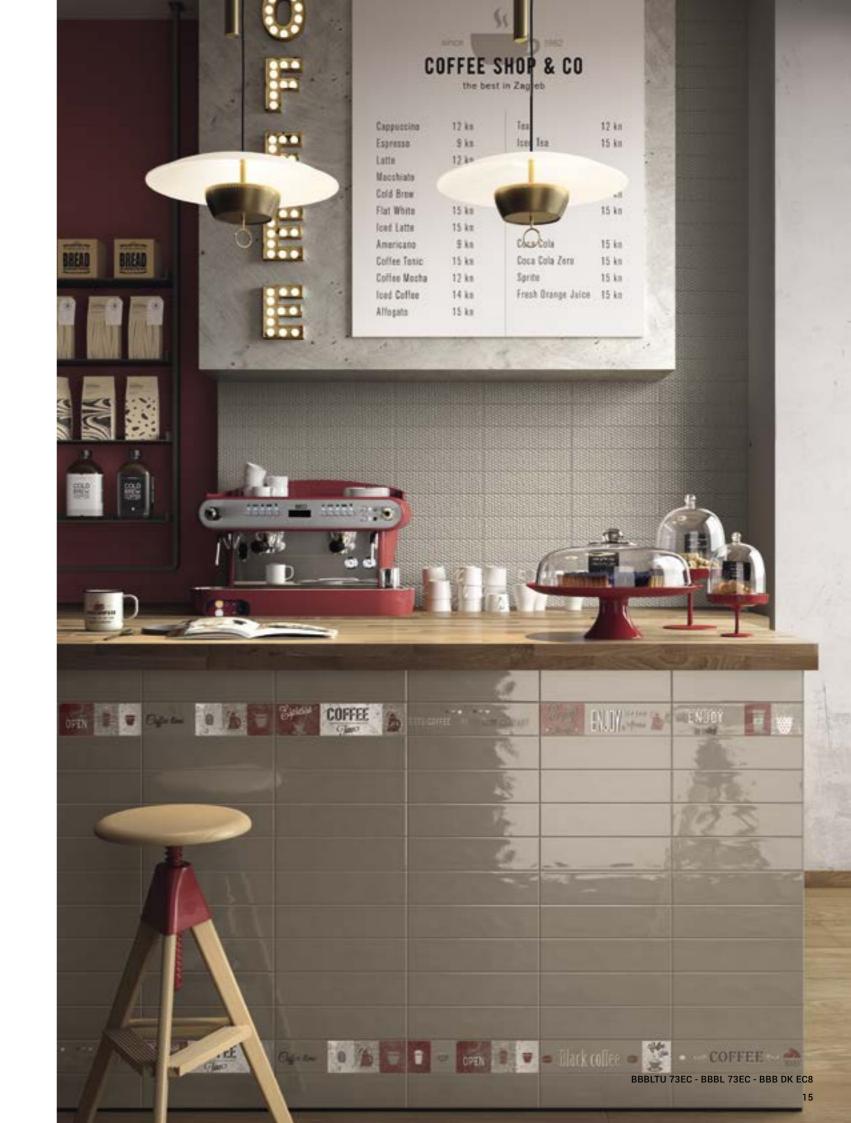

### BUBBLE



[ Who hasn't tried popping those fun





# BUBBLE



There is no limit to creativity and inspiration

There is no limit to creativity and inspiration can stem from anything. Even packaging! Who hasn't tried popping those fun bubbles in bubble wrap? So, eureka! That's the idea behind this collection: to create a decorative design element from something that is usually discarded after use. But don't try and burst these bubbles!!! This was the goal focused on when developing the design for this new, 7.5x30 cm format, double-fired wall tile.





### 66 TOTAL WHITE 99





# 66 PLEASANT MOMENTS 99









# THE ELEGANCE OF WHITE AND BLACK ••









### 66 CREATIVITY PATCHWORK 99



















#### • COFFEE BREAK • •











# 66 RED PASSION ...





#### BUBBLE

#### DOUBLE-FIRED WALL TILE

ISO 13006 - G - BIII GL (E ≥ 10%) UNI EN 14411 - L





**BBBLTU 73N** 7,5X30-3"X12"



**BBBL 73N** 7,5X30-3"X12"



**BBBLTU 73R** 7,5X30-3"X12"



BBBL 73R 7,5X30-3"X12"



**BBBLTU 73EC** 7,5X30-3"X12"



BBBL 73EC 7,5X30-3"X12"



**BBBLTU 73W** 7,5X30-3"X12"



**BBBL 73W** 7,5X30-3"X12"



**BBBL DK 73AU** 7,5X30-3"X12"





 $\triangle$ 





BBB DK N8 30x60 - 12"x24"



**BBB DK W108** 90x270 - 36"x 107"

36 78



BBB DK MR W16 60x60 - 24"x24"



BBB DK MRS W16 60x60 - 24"x24"

 $\triangle$ 





MOD COFFEE --

18

Δ

#### Symbols