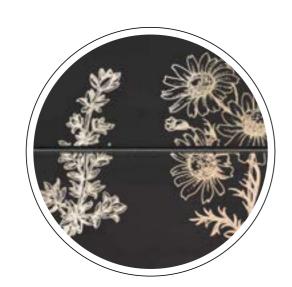

#### DOUBLE-FIRED WALL TILE

ISO 13006 - G - BIII GL (E ≥ 10%) UNI EN 14411 - L

**BBBLTU 73N** 7,5X30-3"X12"

**BBBL 73N** 7,5X30-3"X12"

**BBBLTU 73R** 7,5X30-3"X12"

BBBL 73R 7,5X30-3"X12"

**BBBLTU 73EC** 7,5X30-3"X12"