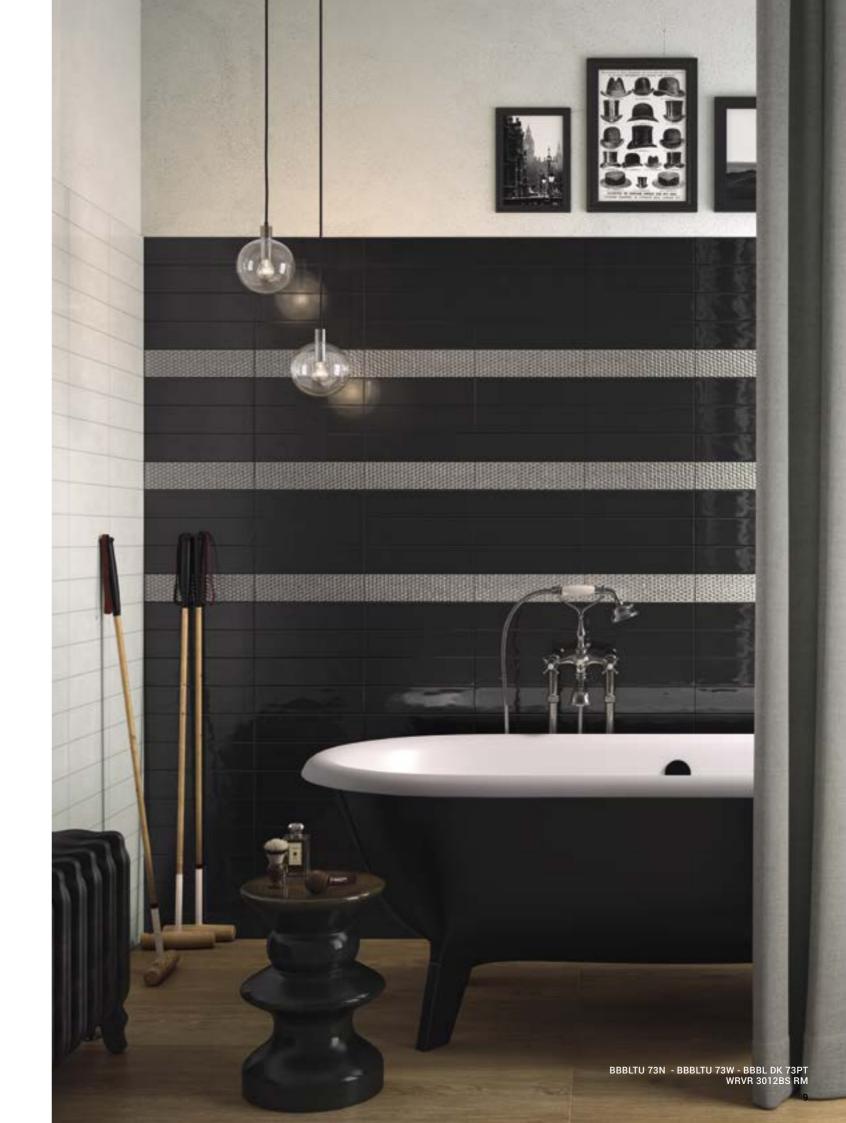

#### BUBBLE

#### DOUBLE-FIRED WALL TILE

ISO 13006 - G - BIII GL (E ≥ 10%) UNI EN 14411 - L

**BBBLTU 73N** 7,5X30-3"X12"

**BBBL 73N** 7,5X30-3"X12"

**BBBLTU 73R** 7,5X30-3"X12"

BBBL 73R 7,5X30-3"X12"

**BBBLTU 73EC** 7,5X30-3"X12"

BBBL 73EC 7,5X30-3"X12"

**BBBLTU 73W** 7,5X30-3"X12"

**BBBL 73W** 7,5X30-3"X12"

**BBBL DK 73AU** 7,5X30-3"X12"

 $\triangle$ 

BBB DK N8 30x60 - 12"x24"

**BBB DK W108** 90x270 - 36"x 107"

36 78

BBB DK MR W16 60x60 - 24"x24"

BBB DK MRS W16 60x60 - 24"x24"

 $\triangle$ 

MOD COFFEE --

18

Δ