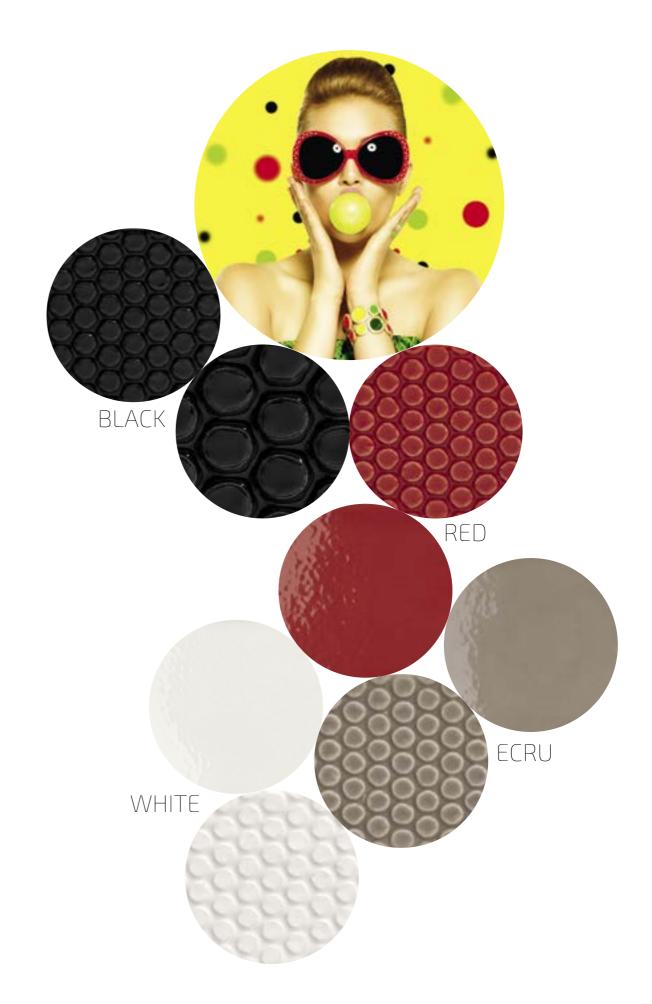

# BUBBLE

There is no limit to creativity and inspiration

There is no limit to creativity and inspiration can stem from anything. Even packaging! Who hasn't tried popping those fun bubbles in bubble wrap? So, eureka! That's the idea behind this collection: to create a decorative design element from something that is usually discarded after use. But don't try and burst these bubbles!!! This was the goal focused on when developing the design for this new, 7.5x30 cm format, double-fired wall tile.