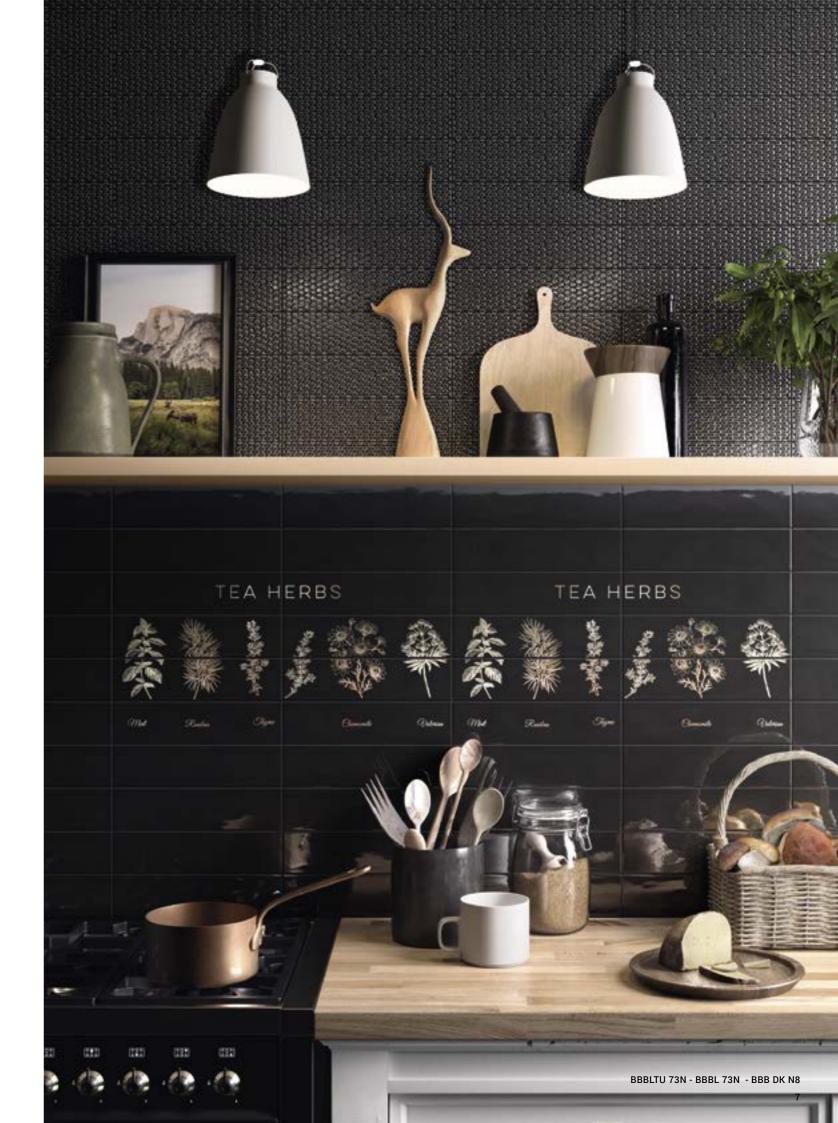

#### DOUBLE-FIRED WALL TILE

ISO 13006 - G - BIII GL (E ≥ 10%) UNI EN 14411 - L

**BBBLTU 73N** 7,5X30-3"X12"

**BBBL 73N** 7,5X30-3"X12"

**BBBLTU 73R** 7,5X30-3"X12"

BBBL 73R 7,5X30-3"X12"

**BBBLTU 73EC** 7,5X30-3"X12"