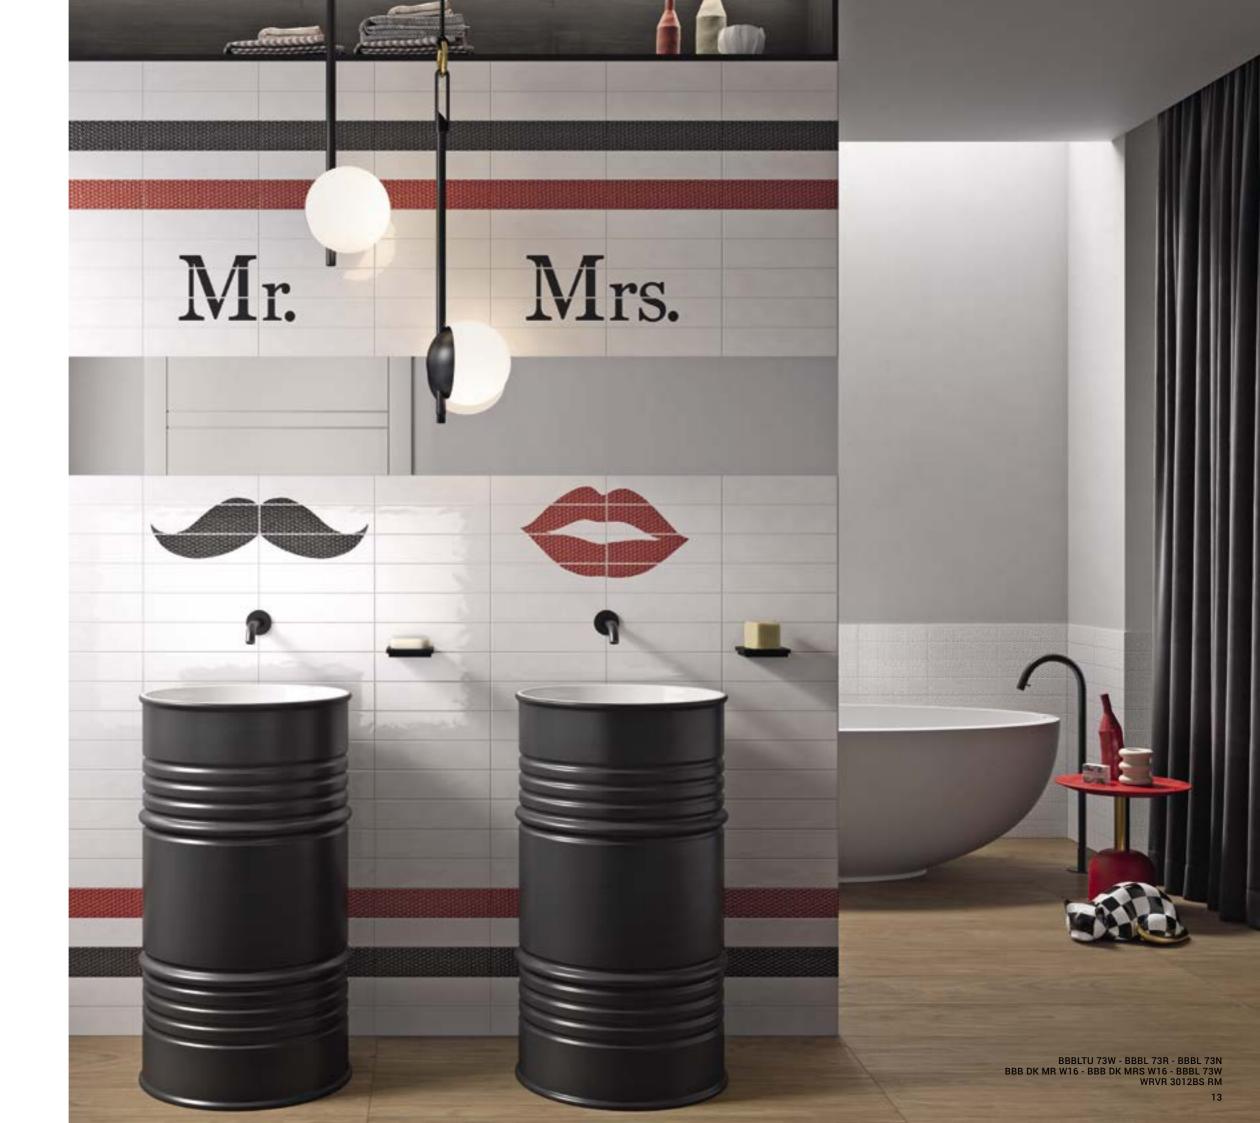

#### DOUBLE-FIRED WALL TILE

ISO 13006 - G - BIII GL (E ≥ 10%) UNI EN 14411 - L

**BBBLTU 73N** 7,5X30-3"X12"

**BBBL 73N** 7,5X30-3"X12"

**BBBLTU 73R** 7,5X30-3"X12"

BBBL 73R 7,5X30-3"X12"

**BBBLTU 73EC** 7,5X30-3"X12"

BBBL 73EC 7,5X30-3"X12"

**BBBLTU 73W** 7,5X30-3"X12"

**BBBL 73W** 7,5X30-3"X12"

**BBBL DK 73AU** 7,5X30-3"X12"

 $\triangle$ 

BBB DK N8 30x60 - 12"x24"

**BBB DK W108** 90x270 - 36"x 107"

36 78

BBB DK MR W16 60x60 - 24"x24"

BBB DK MRS W16 60x60 - 24"x24"

 $\triangle$ 

MOD COFFEE --

18

Δ