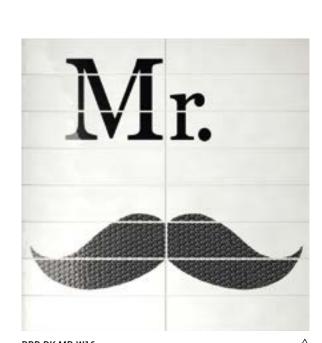

BBB DK MR W16 60x60 - 24"x24"

BBB DK MRS W16 60x60 - 24"x24"

 $\triangle$ 

MOD COFFEE --

18

Δ