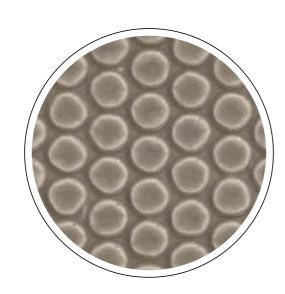

### BUBBLE

[ Who hasn't tried popping those fun

# BUBBLE

There is no limit to creativity and inspiration

There is no limit to creativity and inspiration can stem from anything. Even packaging! Who hasn't tried popping those fun bubbles in bubble wrap? So, eureka! That's the idea behind this collection: to create a decorative design element from something that is usually discarded after use. But don't try and burst these bubbles!!! This was the goal focused on when developing the design for this new, 7.5x30 cm format, double-fired wall tile.